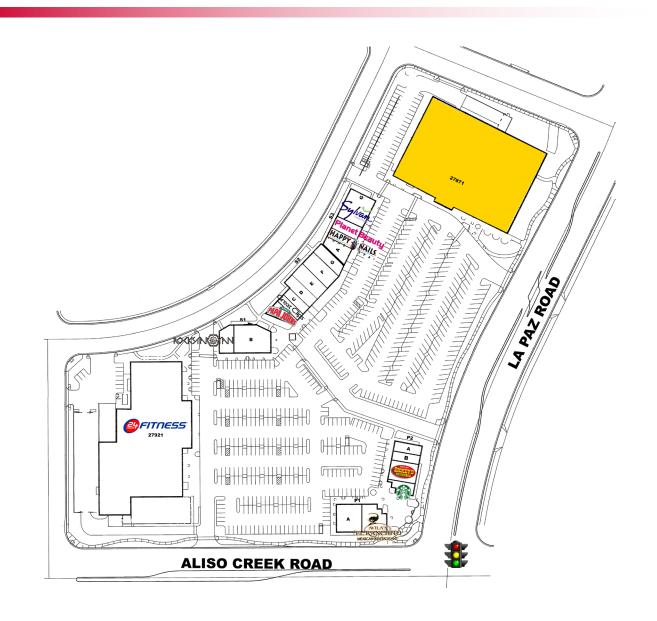

### LAGUNA NIGUEL PROMENADE

#### **Anchor Opportunity For Lease**

27881-27941 La Paz Road Laguna Niguel, CA 92677

| Tenant Roster |                                |                    |  |  |
|---------------|--------------------------------|--------------------|--|--|
| SUITE         | TENANT                         | SF                 |  |  |
| 27871         | Available (Divisible)          | 25,000 -<br>51,028 |  |  |
| S1-A          | Rockstar Tan                   | 2,051              |  |  |
| S1-B          | Art & Frame Warehouse          | 4,282              |  |  |
| S2-A          | Papa Johns                     | 1,628              |  |  |
| S2-B          | Great Clips                    | 921                |  |  |
| S2-C          | Sea Breeze Cleaners            | 1,289              |  |  |
| S2-D          | Laguna Niguel Dental Group     | 3,069              |  |  |
| S2-E          | Elements Therapeutic Massage   | 1,739              |  |  |
| S2-F          | Art of Hair                    | 2,339              |  |  |
| S2-G          | Computer Guys of Orange County | 1,379              |  |  |
| S3-A          | OC Sparkle                     | 1,518              |  |  |
| S3-B          | The Nail Story                 | 1,286              |  |  |
| S3-D          | Planet Beauty                  | 2,114              |  |  |
| S3-E          | Sylvan Learning Center         | 2,719              |  |  |
| S3-G          | Niguel Summit Optometry        | 901                |  |  |
| 27921         | 24 Hour Fitness                | 63,811             |  |  |
| P1-A          | Real Estate Office             | 4,151              |  |  |
| P1-B          | Avila's El Ranchito            | 2,042              |  |  |
| P2-A          | Pho the Bowl                   | 2,051              |  |  |
| P2-B          | Bank of America                | 1,191              |  |  |
| P2-C&D        | Dickey's Barbeque Pit          | 1,886              |  |  |
| P2-E          | Starbucks                      | 1,080              |  |  |