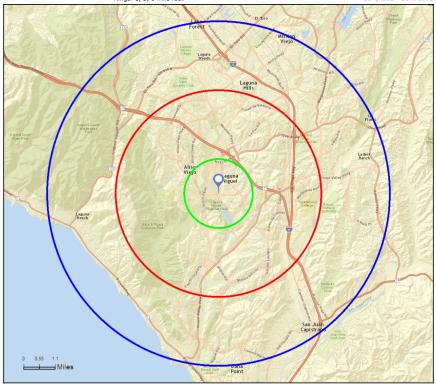

#### **Executive Summary**

Laguna Niguel Promenade 27941 La Paz Rd, Laguna Niguel, California, 92677

**CHRIS WALTON** 

949.608.2096

cwalton@ngkf.com

CA RE License #01839264

Senior Managing Director

Prepared by Esri Latitude: 33.55620 Longitude: -117.70995

| Rings: 1, 3, 5 mile radii     | Longitude: -117.7099 |           |          |
|-------------------------------|----------------------|-----------|----------|
|                               | 1 mile               | 3 miles   | 5 mile:  |
| Population                    |                      |           |          |
| 2000 Population               | 14,315               | 110,654   | 258,99   |
| 2010 Population               | 16,975               | 119,293   | 287,71   |
| 2015 Population               | 17,745               | 122,640   | 297,09   |
| 2020 Population               | 18,521               | 126,605   | 308,02   |
| 2000-2010 Annual Rate         | 1.72%                | 0.75%     | 1.069    |
| 2010-2015 Annual Rate         | 0.85%                | 0.53%     | 0.619    |
| 2015-2020 Annual Rate         | 0.86%                | 0.64%     | 0.73     |
| 2015 Male Population          | 47.9%                | 48.4%     | 48.30    |
| 2015 Female Population        | 52.1%                | 51.6%     | 51.79    |
| 2015 Median Age               | 39.9                 | 39.7      | 42       |
| Households                    |                      |           |          |
| 2000 Households               | 5,715                | 42,058    | 100,58   |
| 2010 Households               | 6,609                | 45,013    | 109,50   |
| 2015 Total Households         | 6,832                | 46,000    | 112,52   |
| 2020 Total Households         | 7,111                | 47,497    | 116,73   |
| 2000-2010 Annual Rate         | 1.46%                | 0.68%     | 0.85     |
| 2010-2015 Annual Rate         | 0.63%                | 0.41%     | 0.52     |
| 2015-2020 Annual Rate         | 0.80%                | 0.64%     | 0.74     |
| 2015 Average Household Size   | 2.59                 | 2.64      | 2.6      |
| Median Household Income       |                      |           |          |
| 2015 Median Household Income  | \$94,826             | \$96,371  | \$90,30  |
| 2020 Median Household Income  | \$105,650            | \$106,939 | \$102,7  |
| 2015-2020 Annual Rate         | 2.19%                | 2.10%     | 2.61     |
| Average Household Income      |                      |           |          |
| 2015 Average Household Income | \$126,495            | \$128,220 | \$125,72 |
| 2020 Average Household Income | \$144,661            | \$145,467 | \$143,40 |
| 2015-2020 Annual Rate         | 2.72%                | 2.56%     | 2.67     |
| Per Capita Income             |                      |           |          |
| 2015 Per Capita Income        | \$49,261             | \$48,363  | \$47,82  |
| 2020 Per Capita Income        | \$56,141             | \$54,847  | \$54,54  |
| 2015-2020 Annual Rate         | 2.65%                | 2.55%     | 2.66     |

Site Map

Laguna Niguel Promenade Prepared by Esri
27941 La Paz Rd, Laguna Niguel, California, 92677 Latitude: 33.55620
Rings: 1, 3, 5 mile radii Longitude: -117.70995

CONTACT: