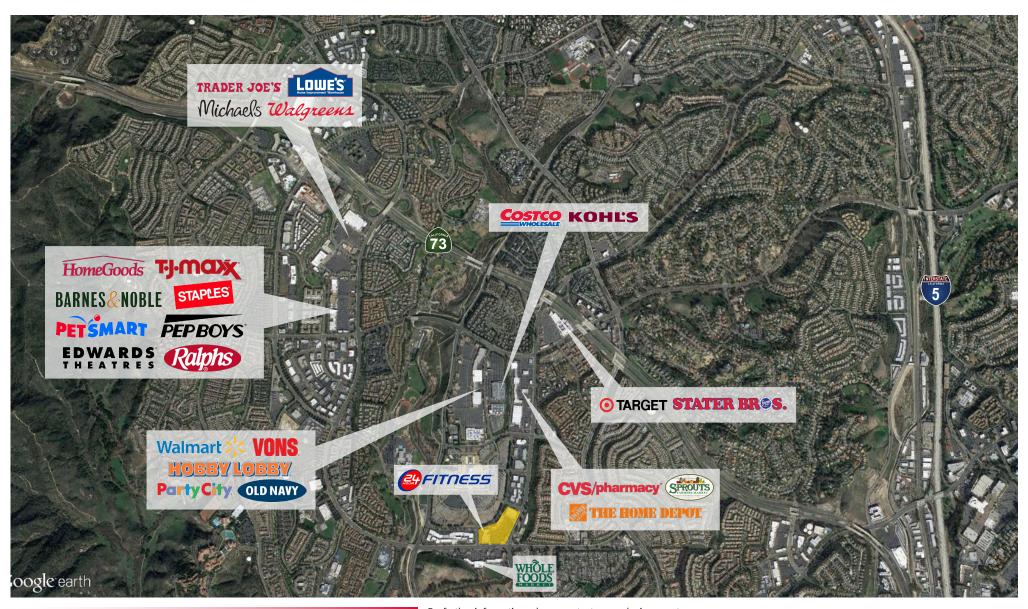

# 27881-27941 La Paz Road, Laguna Niguel, CA 92677 ANCHOR TENANTS IN THE MARKET

**Newmark Grubb Knight Frank** 

Retail

For further information, please contact our exclusive agents:

**KEVIN HANSEN** 

Associate