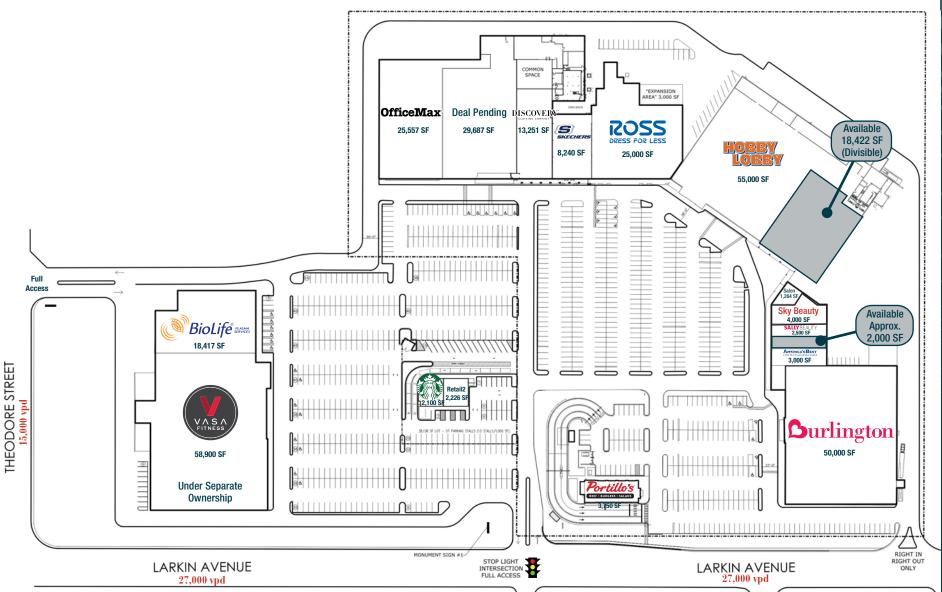

#### Availability

+/-2,000 SF In-Line Space +/-18,422 SF In-Line Space (can be divided)

#### Co-Tenants

#### **Shadow Anchor**

### M

FLOOR PLAN