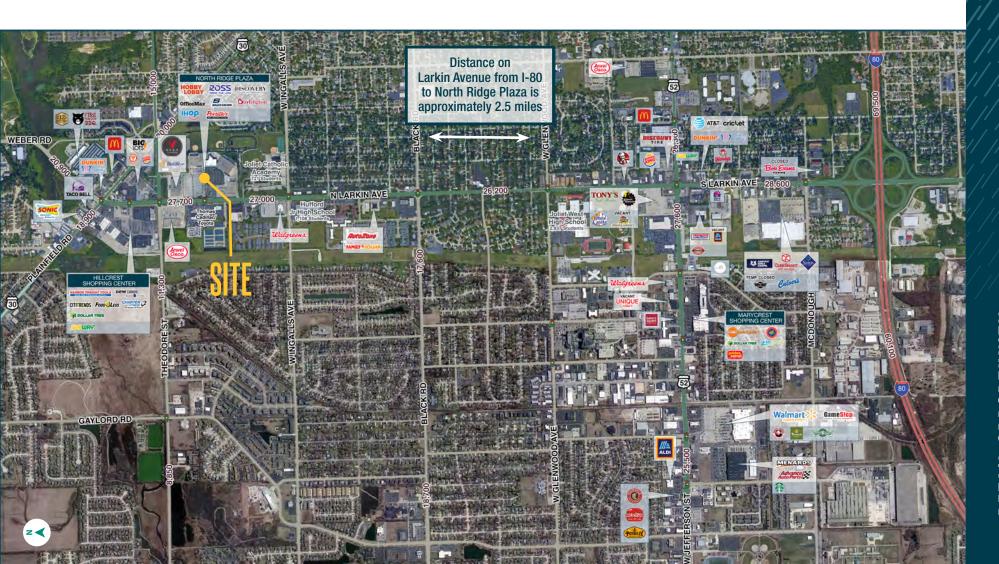

#### Address

1480 N Larkin Avenue Joliet, Illinois 60435

#### Features

- North Ridge Plaza Shopping Center is situated in Joliet's most heavily trafficked retail corridor.
- Joliet is 40 miles from downtown Chicago.
- 1,449 total parking spaces with cross-easements.
- Over 40,000 vpd travel through the intersection of Larkin and Theodore.
- Joliet is the 4th largest city in Illinois by population.