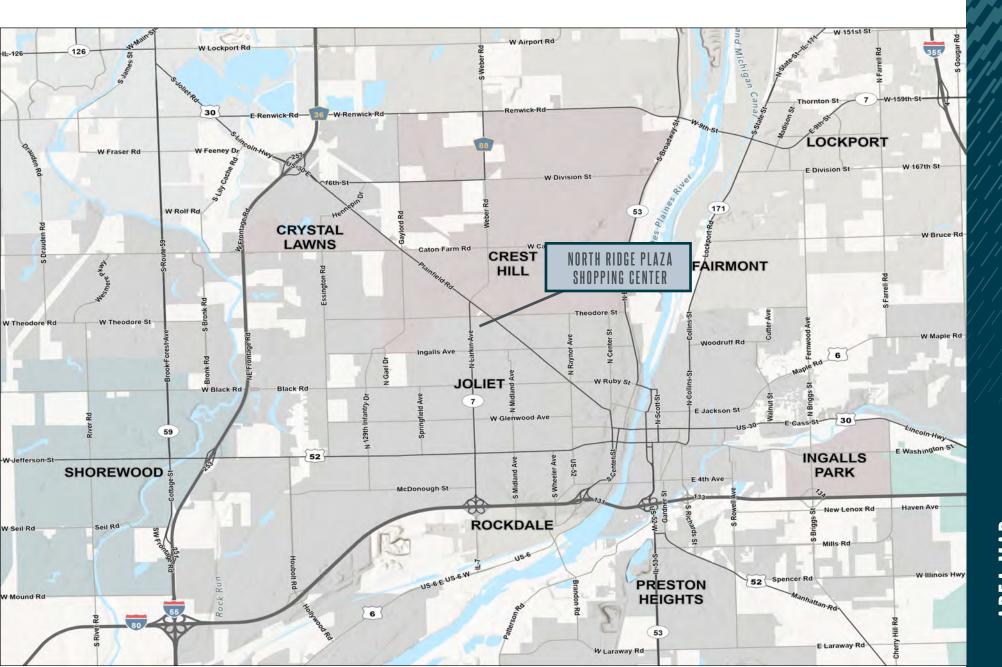

rafficked retail corridor.
- Joliet is 40 miles from downtown Chicago.
- 1,449 total parking spaces with cross-easements.
- Over 40,000 vpd travel through the intersection of Larkin and Theodore.
- Joliet is the 4th largest city in Illinois by population.

#### Co-Tenants











#### **Shadow Anchor**





#### Demographics

|                       | 1M       | 3M       | 5M       |
|-----------------------|----------|----------|----------|
| POPULATION            | 13,932   | 92,931   | 195,200  |
| HOUSEHOLDS            | 5,812    | 34,254   | 66,913   |
| AVG HOUSEHOLD INCOME  | \$65,703 | \$75,384 | \$82,048 |
| DAYTIME<br>POPULATION | 11,640   | 87,634   | 177,993  |

### M

FLOOR PLAN

## NORTH RIDGE PLAZA SHOPPING CENTER





## AREA MAP

## NORTH RIDGE PLAZA SHOPPING CENTER





## ONTACT

## NORTH RIDGE PLAZA SHOPPING CENTER



T: 630.954.7341

F: 630.954.7304

KMcloughlin@MidAmericaGrp.com



410 N Michigan Ave, Suite 1100 Chicago, Illinois 60611 630.954.7327

MidAmericaGrp.com