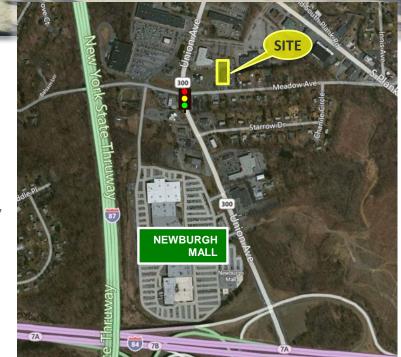

#### **Property Highlights**

- Well-maintained, multi-tenanted office building in great location
- Close to NYS Thruway (I-87), I-84, Newburgh-Beacon Bridge, Stewart International Airport, Newburgh Mall
- Building has elevator all floors are handicap accessible
- Additional 1,190 SF Suite available
- Ample parking
- Traffic Count: 37,630 AADT