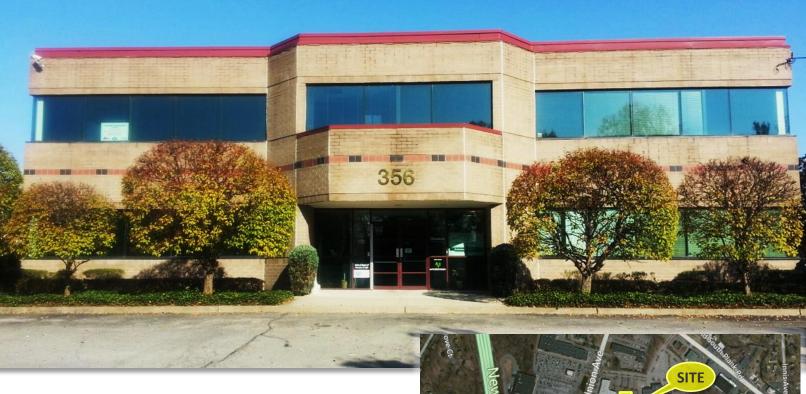

# 356 Meadow Avenue NEWBURGH, NY | ORANGE COUNTY

### PROFESSIONAL OFFICE BUILDING

2,788 Sq. Ft. AVAILABLE FOR LEASE LEASE RATE: \$20/SF Modified Gross

#### **Property Highlights**

- Well-maintained, multi-tenanted office building in great location
- Close to NYS Thruway (I-87), I-84, Newburgh-Beacon Bridge, Stewart International Airport, Newburgh Mall
- Building has elevator all floors are handicap accessible
- Additional 1,190 SF Suite available
- Ample parking
- Traffic Count: 37,630 AADT