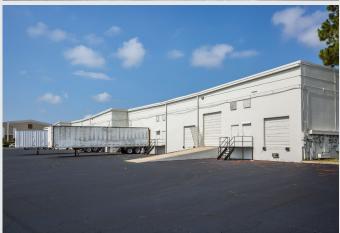

# Flex Space Available

# For Lease







701-775 S. Kirkman Rd. | Orlando, FL 32811

- 2,400 SF of flex space available
- Additional office suites available from 542 SF
- Clear height of 10' in office areas, 21' in warehouse areas
- Dock high and grade level metal overhead warehouse doors in the rear
- Reception areas with private offices and restrooms
- Abundant parking
- On the corner of Kirkman Road and West Gate Blvd. right by MetroWest
- Excellent access to I-4 and 408

TROY STEVENS 407-691-0505 tstevens@holdthyssen.com ALEX ROWLINSON 407-691-0505 arowlinson@holdthyssen.com

www.holdthyssen.com







#### **PHOTOS**





#### **SPACE AVAILABLE**

| Bldg. | Unit | Size     |
|-------|------|----------|
| 701   | 763  | 2,400 SF |
| 701   | 711  | 2,400 SF |
| 771   | 111  | 542 SF   |
| 771   | 110  | 813 SF   |
| 771   | 108  | 1,008 SF |

## **SITE PLAN**



The information above has been obtained from sources believed reliable. While we do not doubt its accuracy we make no guarantee, warranty or representation about it. It is your responsibility to independently confirm its accuracy and completeness. Any projections, opinions, assumptions, or estimates used are for example only and do not represent the current or future performance of the property. Hold-Thyssen, Inc. is a licensed real estate broker.

#### FOR MORE INFORMATION:



### **TROY STEVENS**

tstevens@holdthyssen.com T: 407-691-0505

#### **A