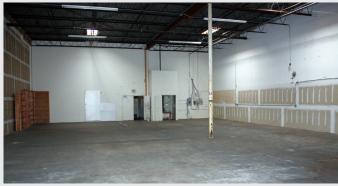

# Flex Space Available

# For Lease







701-775 S. Kirkman Rd. | Orlando, FL 32811

- 2,400 SF of flex space available
- Additional office suites available from 542 SF
- Clear height of 10' in office areas, 21' in warehouse areas
- Dock high and grade level metal overhead warehouse doors in the rear
- Reception areas with private offices and restrooms
- Abundant parking
- On the corner of Kirkman Road and West Gate Blvd. right by MetroWest
- Excellent access to I-4 and 408

TROY STEVENS 407-691-0505 tstevens@holdthyssen.com ALEX ROWLINSON 407-691-0505 arowlinson@holdthyssen.com

www.holdthyssen.com







#### **PHOTOS**





#### **SPACE AVAILABLE**

| Bldg. | Unit | Size     |
|-------|------|----------|
| 701   | 763  | 2,400 SF |
| 701   | 711  | 2,400 SF |
| 771   | 111  | 542 SF   |
| 771   | 110  | 813 SF   |
| 771   | 108  | 1,008 SF |

## **SITE PLAN**



The information above has been obtained from sources believed reliable. While we do not doubt its accuracy we make no guarantee, warranty or representation about it. It is your responsibility to independently confirm its accuracy and completeness. Any projections, opinions, assumptions, or estimates used are for example only and do not represent the current or future performance of the property. Hold-Thyssen, Inc. is a licensed real estate broker.

#### FOR MORE INFORMATION:



### **TROY STEVENS**

tstevens@holdthyssen.com T: 407-691-0505

#### *