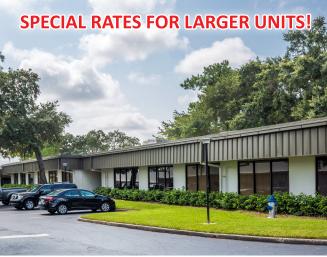

# Flex Space Available

# For Lease







701-775 S. Kirkman Rd. | Orlando, FL 32811

- 2,400 SF of flex space available
- Additional office suites available from 542 SF
- Clear height of 10' in office areas, 21' in warehouse areas
- Dock high and grade level metal overhead warehouse doors in the rear
- Reception areas with private offices and restrooms
- Abundant parking
- On the corner of Kirkman Road and West Gate Blvd. right by MetroWest
- Excellent access to I-4 and 408

TROY STEVENS 407-691-0505 tstevens@holdthyssen.com ALEX ROWLINSON 407-691-0505 arowlinson@holdthyssen.com

www.holdthyssen.com







#### **PHOTOS**





#### **SPACE AVAILABLE**

| Bldg. | Unit | Size     |
|-------|------|----------|
| 701   | 763  | 2,400 SF |
| 701   | 711  | 2,400 SF |
| 771   | 111  | 542 SF   |
| 771   | 110  | 813 SF   |
| 771   | 108  | 1,008 SF |

## **SITE PLAN**



The information above has been obtained from sources believed reliable. While we do not doubt its accuracy we make no guarantee, warranty or representation about it. It is your responsibility to independently confirm its accuracy and completeness. Any projections, opinions, assumptions, or estimates used are for example only and do not represent the current or future performance of the property. Hold-Thyssen, Inc. is a licensed real estate broker.

#### FOR MORE INFORMATION:



### **TROY STEVENS**

tstevens@holdthyssen.com