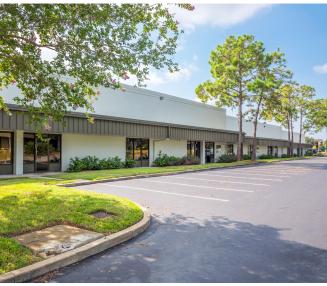

# Flex Space Available

# For Lease







701-775 S. Kirkman Rd. | Orlando, FL 32811

- 2,400 SF of flex space available
- Additional office suites available from 542 SF
- Clear height of 10' in office areas, 21' in warehouse areas
- Dock high and grade level metal overhead warehouse doors in the rear
- Reception areas with private offices and restrooms
- Abundant parking
- On the corner of Kirkman Road and West Gate Blvd. right by MetroWest
- Excellent access to I-4 and 408

TROY STEVENS 407-691-0505 tstevens@holdthyssen.com ALEX ROWLINSON 407-691-0505 arowlinson@holdthyssen.com

www.holdthyssen.com







#### **PHOTOS**





#### **SPACE AVAILABLE**

| Bldg. | Unit | Size     |
|-------|------|----------|
| 701   | 763  | 2,400 SF |
| 701   | 711  | 2,400 SF |
| 771   | 111  | 542 SF   |
| 771   | 110  | 813 SF   |
| 771   | 108  | 1,008 SF |

## **SITE PLAN**



The information above has been obtained from sources believed reliable. While we do not doubt its accuracy we make no guarantee, warranty or representation about it. It is your responsibility to independently confirm its accuracy and completeness. Any projections, opinions, assumptions, or estimates used are for example only and do not represent the current or future performance of the property. Hold-Thyssen, Inc. is a licensed real estate broker.

#### FOR MORE INFORMATION:



### **TROY STEVENS**

tstevens@holdthyssen.com T: