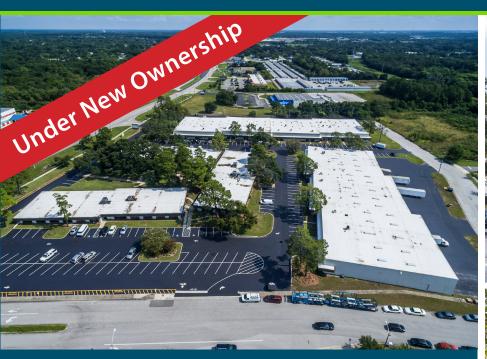

# Flex Space Available

# For Lease

701-775 S. Kirkman Rd. | Orlando, FL 32811

- 2,400 SF of flex space available
- Additional office suites available from 542 SF
- Clear height of 10' in office areas, 21' in warehouse areas
- Dock high and grade level metal overhead warehouse doors in the rear
- Reception areas with private offices and restrooms
- Abundant parking
- On the corner of Kirkman Road and West Gate Blvd. right by MetroWest
- Excellent access to I-4 and 408