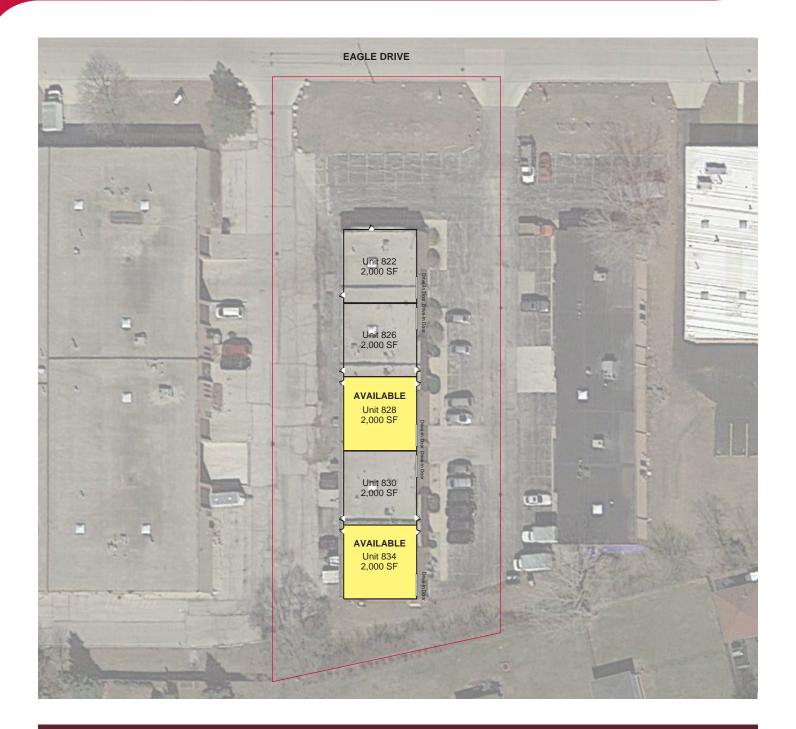

## **BUILDING SPECIFICATIONS:**

| BUILDING SIZE:        | 9,514 SF                                                                                                                          |
|-----------------------|-----------------------------------------------------------------------------------------------------------------------------------|
| AVAILABLE – UNIT 828: | 2,000 SF                                                                                                                          |
| AVAILABLE – UNIT 834: | 2,000 SF                                                                                                                          |
| SITE SIZE:            | 30,492 SF                                                                                                                         |
| CLEAR HEIGHT:         | 12'                                                                                                                               |
| LOADING:              | 5 drive-in doors (10' x 10')                                                                                                      |
| YEAR BUILT:           | 1980                                                                                                                              |
| PARKING:              | 25 cars                                                                                                                           |
| POWER:                | 100 amps / 110 volts                                                                                                              |
| HVAC:                 | Gas-forces air in warehouse<br>A/C in offices                                                                                     |
| ZONING:               | I-1 – Industrial                                                                                                                  |
| TAXES:                | \$2.19 PSF (2017 actual)                                                                                                          |
| PIN:                  | 03-11-312-046                                                                                                                     |
| SALE PRICE:           | \$650,000                                                                                                                         |
| LEASE RATE:           | \$8.50 PSF Modified Gross                                                                                                         |
| COMMENTS:             | <ul> <li>Located near O'Hare International<br/>Airport</li> <li>Low DuPage County taxes</li> <li>Evaluation restantial</li> </ul> |