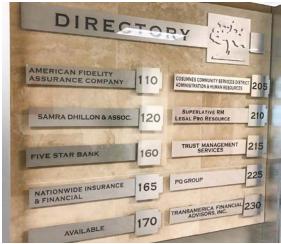

ll Financial Center

#### **FEATURES & HIGHLIGHTS**

±52,963 SF, office building, \$9,875,000 (\$186/SF)

±8,962SF Available for Lease: \$1.95/SF, Full Service

Freeway-visible building signage and monument signage available

Immediate access off Hwy 99

Upscale lobby finishes, courtyard with tables and chairs

Parking 4.5/1,000 (200 spaces)

3.42 acre site, built in 2005

Zoned BP - Medical Uses Allowed

Max contiguous 6,000 RSF

#### **AVAILABLE SUITES**

**SUITE 200:** ±5,902 RSF

**SUITE 205:** ±3,060 RSF





#### CONTACT



# James Hall Financial Center

### **SECOND FLOOR**



# James Hall Financial Center

#### **SUITE 205 FLOOR PLAN**



Common Area

# James Hall Financial Center

### **SUITE 205 PHOTOS**







### CONTACT



### James Hall Financial Center

#### **PHOTOS**









#### CONTACT



# James Hall Financial Center

### **FREEWAY VISIBILITY**



### CONTACT



# James Hall Financial Center

### **SURROUNDING AREA**



### CONTACT