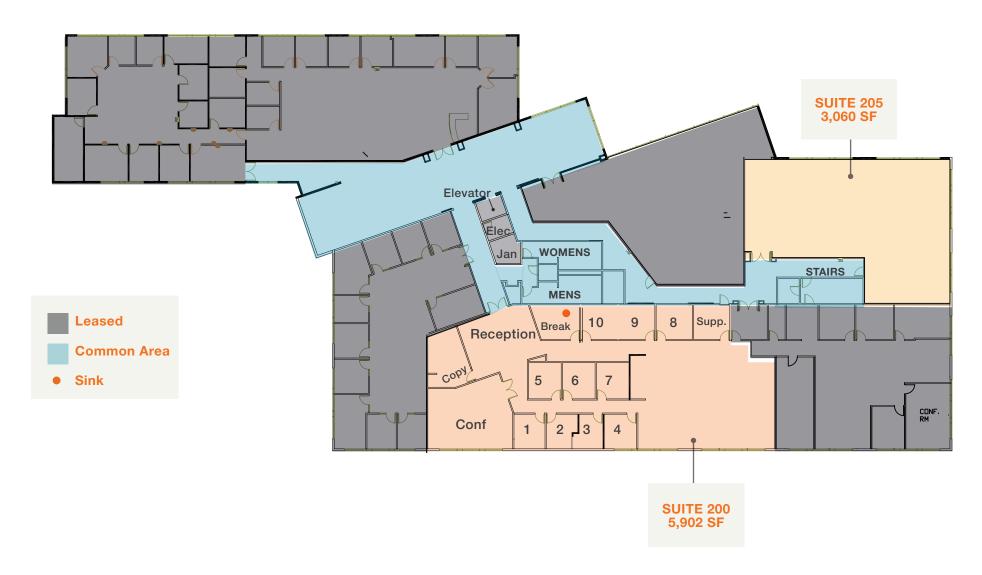

### James Hall Financial Center

9355 E Stockton Blvd, Elk Grove, CA

### ±8,962 SF AVAILABLE - INVESTMENT OPPORTUNITY



CONTACT



### James Hall Financial Center

#### **FEATURES & HIGHLIGHTS**

±52,963 SF, office building, \$9,875,000 (\$186/SF)

±8,962SF Available for Lease: \$1.95/SF, Full Service

Freeway-visible building signage and monument signage available

Immediate access off Hwy 99

Upscale lobby finishes, courtyard with tables and chairs

Parking 4.5/1,000 (200 spaces)

3.42 acre site, built in 2005

Zoned BP - Medical Uses Allowed

Max contiguous 6,000 RSF

#### **AVAILABLE SUITES**

**SUITE 200:** ±5,902 RSF

**SUITE 205:** ±3,060 RSF





#### CONTACT



# James Hall Financial Center

### **SECOND FLOOR**



# James Hall Financial Center

#### **SUITE 205 FLOOR PLAN**



Common Area

# James Hall Financial Center

### **SUITE 205 PHOTOS**







### CONTACT



### James Hall Financial Center

#### **PHOTOS**









#### CONTACT



# James Hall Financial Center

### **FREEWAY VISIBILITY**



### CONTACT



# James Hall Financial Center

### **SURROUNDING AREA**



### CONTACT