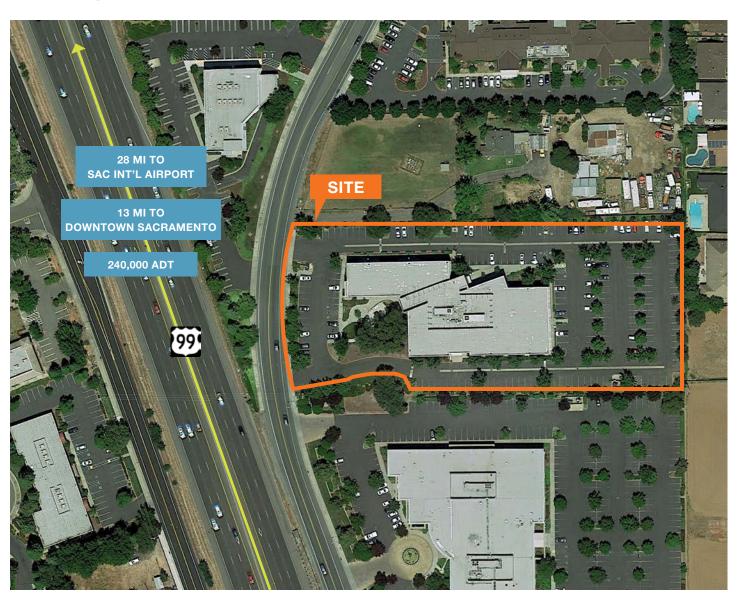

g, \$9,875,000 (\$186/SF)

±8,962SF Available for Lease: \$1.95/SF, Full Service

Freeway-visible building signage and monument signage available

Immediate access off Hwy 99

Upscale lobby finishes, courtyard with tables and chairs

Parking 4.5/1,000 (200 spaces)

3.42 acre site, built in 2005

Zoned BP - Medical Uses Allowed

Max contiguous 6,000 RSF

#### **AVAILABLE SUITES**

**SUITE 200:** ±5,902 RSF

**SUITE 205:** ±3,060 RSF





#### CONTACT



# James Hall Financial Center

### **SECOND FLOOR**



# James Hall Financial Center

#### **SUITE 205 FLOOR PLAN**



Common Area

# James Hall Financial Center

### **SUITE 205 PHOTOS**







### CONTACT



### James Hall Financial Center

#### **PHOTOS**









#### CONTACT



# James Hall Financial Center

### **FREEWAY VISIBILITY**



### CONTACT



# James Hall Financial Center

### **SURROUNDING AREA**



### CONTACT