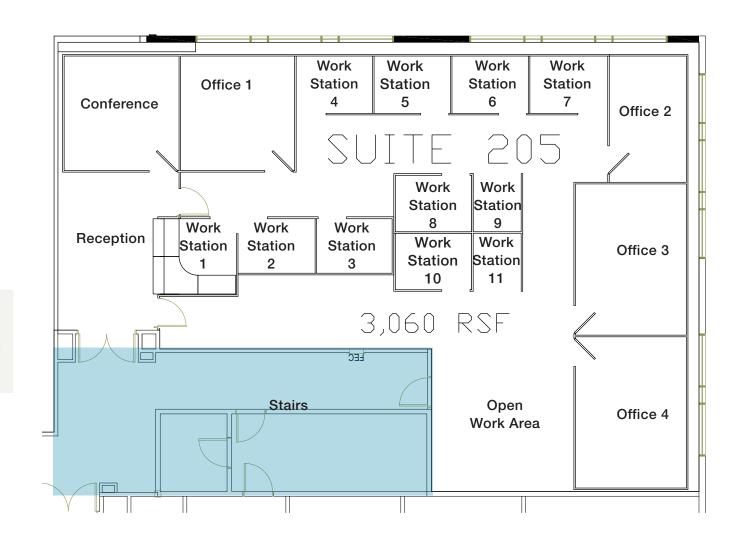

#### **SUITE 205 FLOOR PLAN**

Common Area

#### **AVAILABLE SUITES**

**SUITE 200:** ±5,902 RSF

**SUITE 205:** ±3,060 RSF