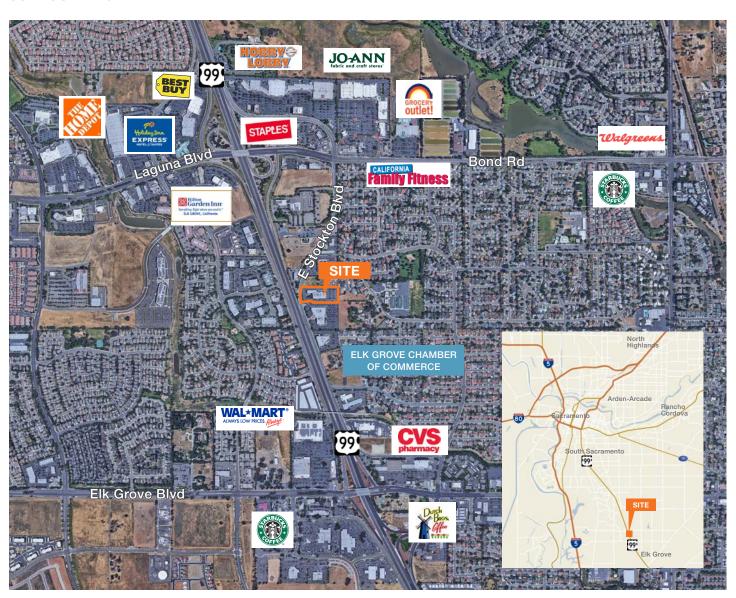

ervice

Freeway-visible building signage and monument signage available

Immediate access off Hwy 99

Upscale lobby finishes, courtyard with tables and chairs

Parking 4.5/1,000 (200 spaces)

3.42 acre site, built in 2005

Zoned BP - Medical Uses Allowed

Max contiguous 6,000 RSF

#### **AVAILABLE SUITES**

**SUITE 200:** ±5,902 RSF

**SUITE 205:** ±3,060 RSF





#### CONTACT



# James Hall Financial Center

### **SECOND FLOOR**



# James Hall Financial Center

#### **SUITE 205 FLOOR PLAN**



Common Area

# James Hall Financial Center

### **SUITE 205 PHOTOS**







### CONTACT



### James Hall Financial Center

#### **PHOTOS**









#### CONTACT



# James Hall Financial Center

### **FREEWAY VISIBILITY**



### CONTACT



# James Hall Financial Center

### **SURROUNDING AREA**



### CONTACT