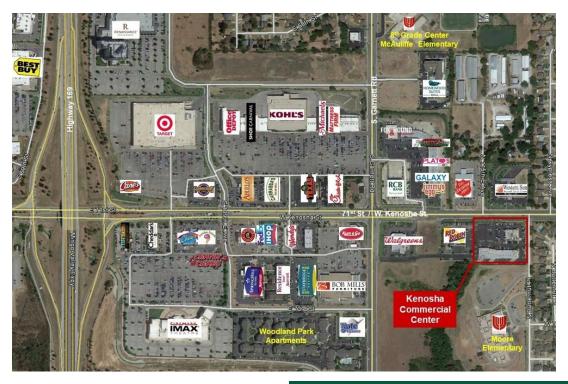

### LOCATION OVERVIEW

Located on the Southeast Corner of South 71st Street (Kenosha) & Garnett Road. 1/2 mile from the Renaissance Hotel and Convention Center (300 Rooms). Rhema Bible College is 2 miles to the east. Tulsa Community College, Council Oak Comprehensive Healthcare, Saint Francis Hospital South and Hillcrest Hospital South are within a 2 mile radius.

Area Retailers include:

Target SuperCenter Kohl's
Cinemark Jimmy's Egg
Office Depot Walgreens

TANDA FRANCIS 918.394.1000 tfrancis@priceedwards.com priceedwards.com