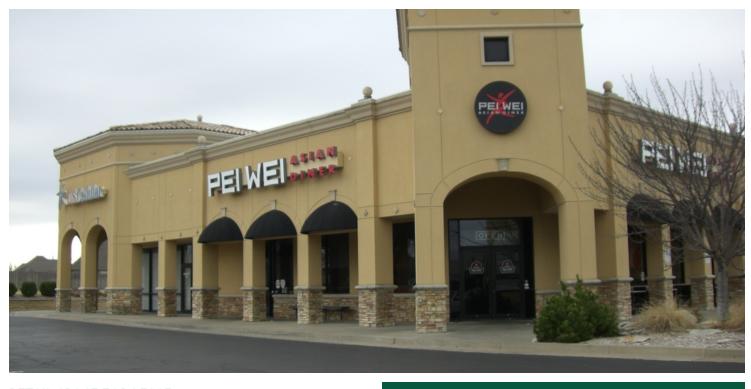

## PROPERTY OVERVIEW

FOR LEASE - 1,200 SF to 1,426 SF.

Tenants include Pei Wei, BoneFish Grill, CherryBerry, Well Springs Family Clinic, Manpower, Edward Jones, School of Rock, Animal House Veterinary Hospital, and Blo & Glo.