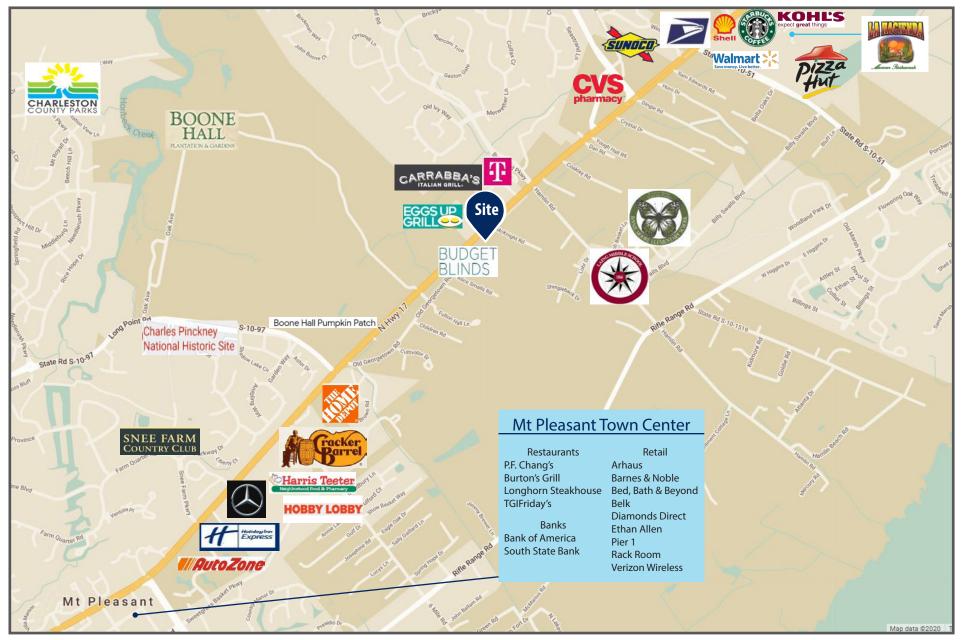

## **Leasing Information**

/vr

| Area     | Rent       |
|----------|------------|
| 9,916 sf | \$15.00/sf |

Type NNN Available NOW

## 2521 Highway 17N

Property is a stand-alone 9,916-sf building that was formerly the iconic Boone Hall Market Café, situated on one acre, between the Garden of Prayer Pentecostal Holiness Church and Old Georgetown Road on busy Highway 17 in Mt Pleasant, just north of the Isle of Palms Connector.

> Boone Hall Farms Café 2521 Hwy 17 N Mt Pleasant, SC 29466



Tax Map Area Municipality County Traffic Counts Zoning Pass Throughs Parking Spaces

578-00-00-027 9,916 sf Charleston County Charleston County 50,580 vpd Village Commercial Area from Isle of Palms Connector to Hamlin Rd \$5.76 psf 35

#### Map & Directions



#### Site Plan



### Amenities Map



#### Images



#### **Exterior Images**





### One Mile Radius



Portions of this document include intellectual property of Esri and its licensors and are used under license. Copyright © 2019 Esri and its licensors. All rights reserved.

#### **Three Mile Radius**



Portions of this document include intellectual property of Esri and its licensors and are used under license. Copyright © 2019 Esri and its licensors. All rights reserved.

### Five Mile Radius



Portions of this document include intellectual property of Esri and its licensors and are used under license. Copyright © 2019 Esri and its licensors. All rights reserved.



Our South Carolina brokers deliver integrated real estate services to occupiers and investors. Through a dedicated principal-led business resources team, w