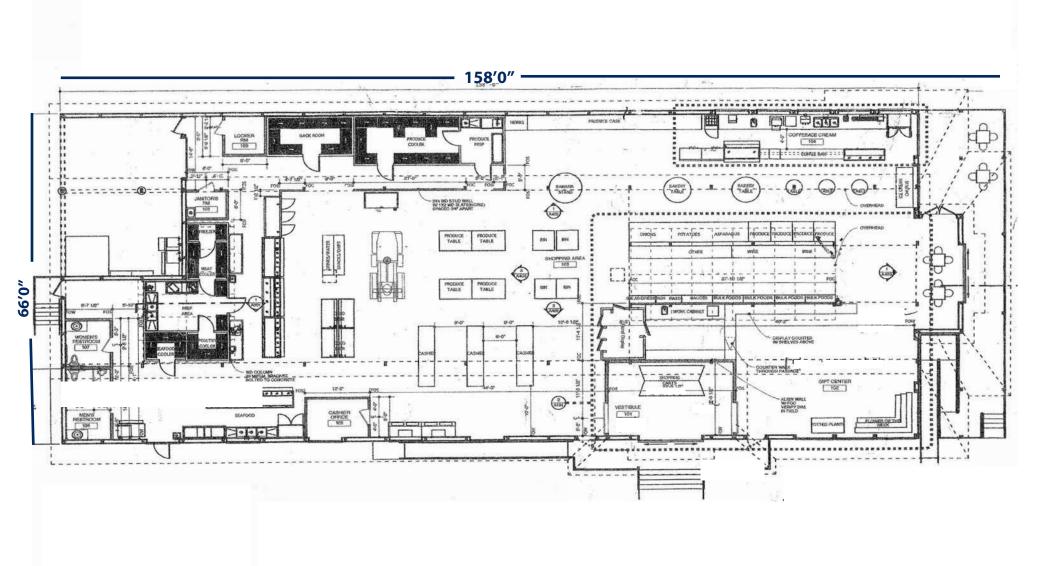

ns@avisonyoung.com* 



## **Leasing Information**

/vr

| Area     | Rent       |
|----------|------------|
| 9,916 sf | \$15.00/sf |

Type NNN Available NOW

## 2521 Highway 17N

Property is a stand-alone 9,916-sf building that was formerly the iconic Boone Hall Market Café, situated on one acre, between the Garden of Prayer Pentecostal Holiness Church and Old Georgetown Road on busy Highway 17 in Mt Pleasant, just north of the Isle of Palms Connector.

> Boone Hall Farms Café 2521 Hwy 17 N Mt Pleasant, SC 29466



Tax Map Area Municipality County Traffic Counts Zoning Pass Throughs Parking Spaces

578-00-00-027 9,916 sf Charleston County Charleston County 50,580 vpd Village Commercial Area from Isle of Palms Connector to Hamlin Rd \$5.76 psf 35

#### Map & Directions



#### Site Plan



### Amenities Map



#### Images



#### **Exterior Images**





### One Mile Radius



Portions of this document include intellectual property of Esri and its licensors and are used under license. Copyright © 2019 Esri and its licensors. All rights reserved.

#### **Three Mile Radius**



Portions of this document include intellectual property of Esri and its licensors and are used under license. Copyright © 2019 Esri and its licensors. All rights reserved.

### Five Mile Radius



Portions of this document include intellectual property of Esri and its licensors and are used under license. Copyright © 2019 Esri and its licensors. All rights reserved.



Our South Carolina brokers deliver integrated real estate services to occupiers and investors. Through a dedicated principal-led busin