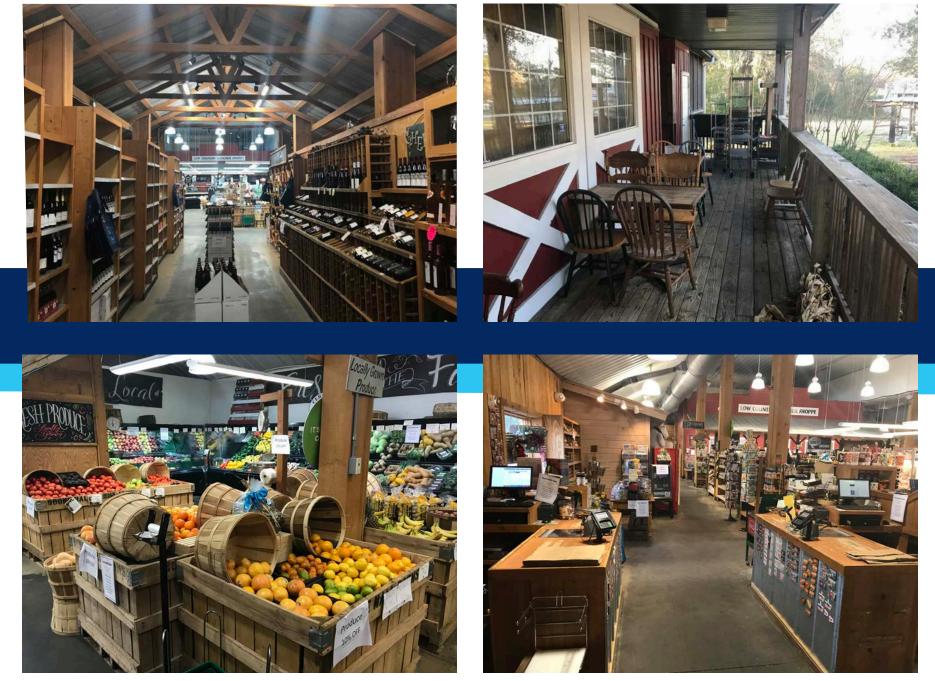

Information**

/vr

| Area     | Rent       |
|----------|------------|
| 9,916 sf | \$15.00/sf |

Type NNN Available NOW

## 2521 Highway 17N

Property is a stand-alone 9,916-sf building that was formerly the iconic Boone Hall Market Café, situated on one acre, between the Garden of Prayer Pentecostal Holiness Church and Old Georgetown Road on busy Highway 17 in Mt Pleasant, just north of the Isle of Palms Connector.

> Boone Hall Farms Café 2521 Hwy 17 N Mt Pleasant, SC 29466



Tax Map Area Municipality County Traffic Counts Zoning Pass Throughs Parking Spaces

578-00-00-027 9,916 sf Charleston County Charleston County 50,580 vpd Village Commercial Area from Isle of Palms Connector to Hamlin Rd \$5.76 psf 35

#### Map & Directions



#### Site Plan



### Amenities Map



#### Images



#### **Exterior Images**





### One Mile Radius



Portions of this document include intellectual property of Esri and its licensors and are used under license. Copyright © 2019 Esri and its licensors. All rights reserved.

#### **Three Mile Radius**



Portions of this document include intellectual property of Esri and its licensors and are used under license. Copyright © 2019 Esri and its licensors. All rights reserved.

### Five Mile Radius



Portions of this document include intellectual property of Esri and its licensors and are used under license. Copyright © 2019 Esri and its licensors. All rights reserved.



Our South Carolina brokers deliver integrated real estate services to occupiers and investors. Through a dedicated principal-led business resources team, we provide solut