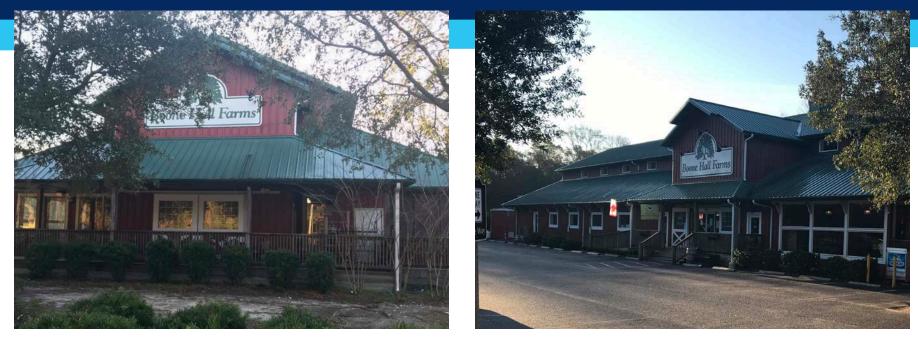

| Rent       |
|----------|------------|
| 9,916 sf | \$15.00/sf |

Type NNN Available NOW

## 2521 Highway 17N

Property is a stand-alone 9,916-sf building that was formerly the iconic Boone Hall Market Café, situated on one acre, between the Garden of Prayer Pentecostal Holiness Church and Old Georgetown Road on busy Highway 17 in Mt Pleasant, just north of the Isle of Palms Connector.

> Boone Hall Farms Café 2521 Hwy 17 N Mt Pleasant, SC 29466



Tax Map Area Municipality County Traffic Counts Zoning Pass Throughs Parking Spaces

578-00-00-027 9,916 sf Charleston County Charleston County 50,580 vpd Village Commercial Area from Isle of Palms Connector to Hamlin Rd \$5.76 psf 35

#### Map & Directions



#### Site Plan



### Amenities Map



#### Images



#### **Exterior Images**





### One Mile Radius



Portions of this document include intellectual property of Esri and its licensors and are used under license. Copyright © 2019 Esri and its licensors. All rights reserved.

#### **Three Mile Radius**



Portions of this document include intellectual property of Esri and its licensors and are used under license. Copyright © 2019 Esri and its licensors. All rights reserved.

### Five Mile Radius



Portions of this document include intellectual property of Esri and its licensors and are used under license. Copyright © 2019 Esri and its licensors. All rights reserved.



Our South Carolina brokers deliver integrated real estate services to occupiers and investors. Through a dedicated principal-led business resources team, we provide solutions via tools, technology and