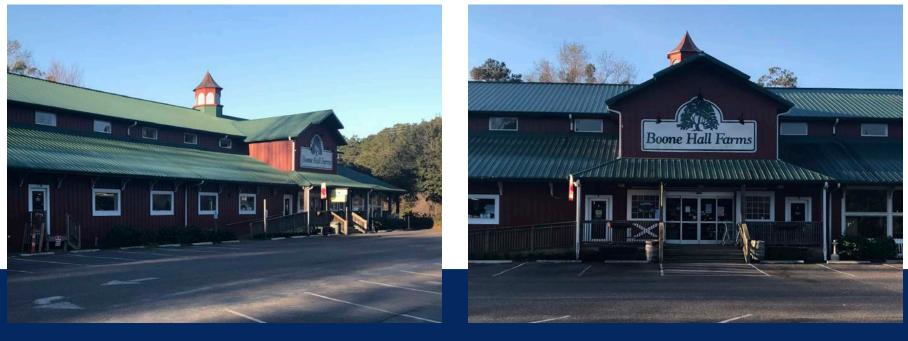

| Rent       |
|----------|------------|
| 9,916 sf | \$15.00/sf |

Type NNN Available NOW

## 2521 Highway 17N

Property is a stand-alone 9,916-sf building that was formerly the iconic Boone Hall Market Café, situated on one acre, between the Garden of Prayer Pentecostal Holiness Church and Old Georgetown Road on busy Highway 17 in Mt Pleasant, just north of the Isle of Palms Connector.

> Boone Hall Farms Café 2521 Hwy 17 N Mt Pleasant, SC 29466



Tax Map Area Municipality County Traffic Counts Zoning Pass Throughs Parking Spaces

578-00-00-027 9,916 sf Charleston County Charleston County 50,580 vpd Village Commercial Area from Isle of Palms Connector to Hamlin Rd \$5.76 psf 35

#### Map & Directions



#### Site Plan



### Amenities Map



#### Images



#### **Exterior Images**





### One Mile Radius



Portions of this document include intellectual property of Esri and its licensors and are used under license. Copyright © 2019 Esri and its licensors. All rights reserved.

#### **Three Mile Radius**



Portions of this document include intellectual property of Esri and its licensors and are used under license. Copyright © 2019 Esri and its licensors. All rights reserved.

### Five Mile Radius



Portions of this document include intellectual property of Esri and its licensors and are used under license. Copyright © 2019 Esri and its licensors. All rights reserved.



Our South Carolina brokers deliver integrated real estate services to occupiers and investors. Through a dedicated principal-led business resources team, we provide solutions via tools, technology a