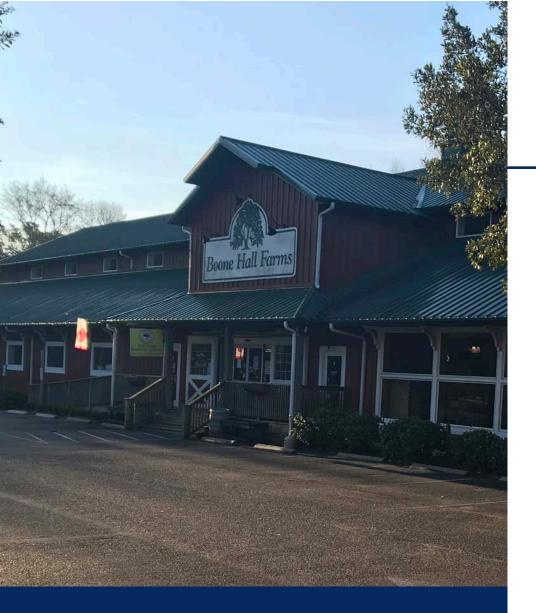

# **FOR LEASE** 2521 Hwy 17 North, Mt Pleasant, SC 29466





For more information, please contact:

Vitré Ravenel Stephens Retail & Investment Services C 843.513.7555 *vitre.stephens@avisonyoung.com* 



## **Leasing Information**

/vr

| Area     | Rent       |
|----------|------------|
| 9,916 sf | \$15.00/sf |

Type NNN Available NOW

## 2521 Highway 17N

Property is a stand-alone 9,916-sf building that was formerly the iconic Boone Hall Market Café, situated on one acre, between the Garden of Prayer Pentecostal Holiness Church and Old Georgetown Road on busy Highway 17 in Mt Pleasant, just north of the Isle of Palms Connector.

> Boone Hall Farms Café 2521 Hwy 17 N Mt Pleasant, SC 29466



Tax Map Area Municipality County Traffic Counts Zoning Pass Throughs Parking Spaces

578-00-00-027 9,916 sf Charleston County Charleston County 50,580 vpd Village Commercial Area from Isle of Palms Connector to Hamlin Rd \$5.76 psf 35

#### Map & Directions



#### Site Plan



### Amenities Map