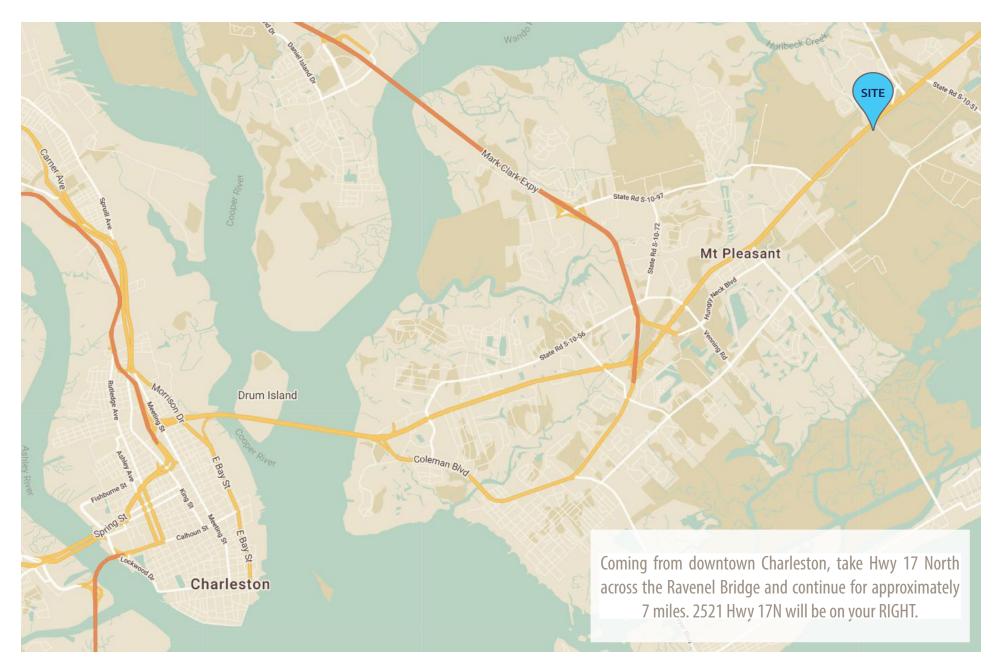

7555 *vitre.stephens@avisonyoung.com* 



## **Leasing Information**

/vr

| Area     | Rent       |
|----------|------------|
| 9,916 sf | \$15.00/sf |

Type NNN Available NOW

## 2521 Highway 17N

Property is a stand-alone 9,916-sf building that was formerly the iconic Boone Hall Market Café, situated on one acre, between the Garden of Prayer Pentecostal Holiness Church and Old Georgetown Road on busy Highway 17 in Mt Pleasant, just north of the Isle of Palms Connector.

> Boone Hall Farms Café 2521 Hwy 17 N Mt Pleasant, SC 29466



Tax Map Area Municipality County Traffic Counts Zoning Pass Throughs Parking Spaces

578-00-00-027 9,916 sf Charleston County Charleston County 50,580 vpd Village Commercial Area from Isle of Palms Connector to Hamlin Rd \$5.76 psf 35

#### Map & Directions



#### Site Plan



### Amenities Map



#### Images



#### **Exterior Images**





### One Mile Radius



Portions of this document include intellectual property of Esri and its licensors and are used under license. Copyright © 2019 Esri and its licensors. All rights reserved.

#### **Three Mile Radius**



Portions of this document include intellectual property of Esri and its licensors and are used under license. Copyright © 2019 Esri and its licensors. All rights reserved.

### Five Mile Radius



Portions of this document include intellectual property of Esri and its licensors and are used under license. Copyright © 2019 Esri and its licensors. All rights reserved.



Our South Carolina brokers deliver integrated real estate services to occupiers and investors. Through a dedicated p