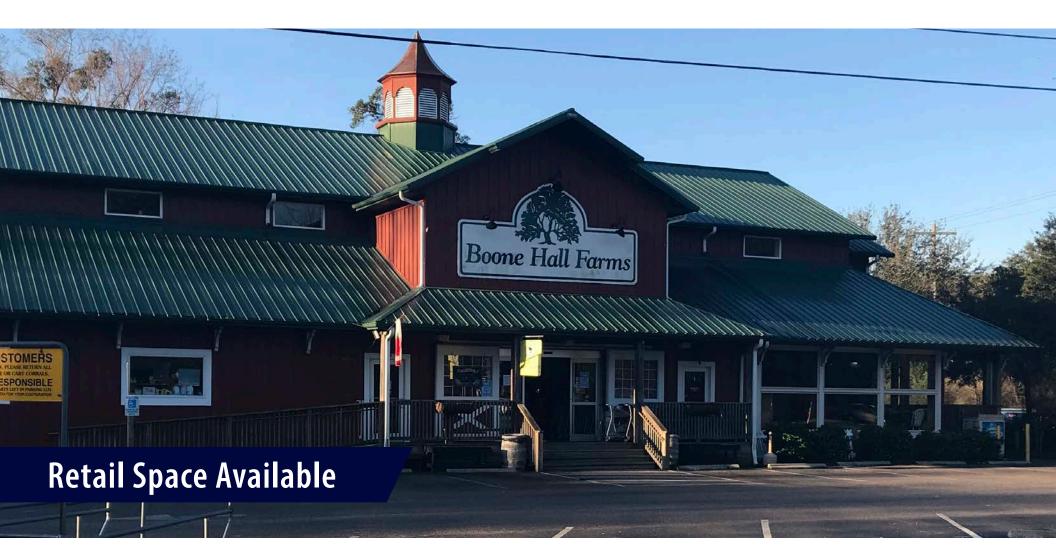

## 2521 Highway 17N

Property is a stand-alone 9,916-sf building that was formerly the iconic Boone Hall Market Café, situated on one acre, between the Garden of Prayer Pentecostal Holiness Church and Old Georgetown Road on busy Highway 17 in Mt Pleasant, just north of the Isle of Palms Connector.

#### **Exterior Images**