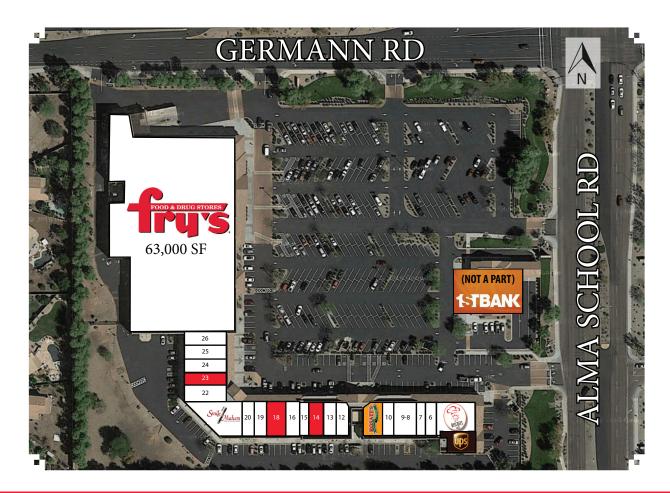

### 1,400 SF - 2,400 SF AVAILABLE FOR LEASE

| SUITE | TENANT                  | SF    | SUITE | TENANT                 | SF    |
|-------|-------------------------|-------|-------|------------------------|-------|
| 1     | The UPS Store           | 1,625 | 15    | Vapeland               | 980   |
| 3-5   | Biscuits Cafe           | 3,495 | 16    | Supercuts              | 1,225 |
| 6     | Guy and Gal Salon       | 1,360 | 18    | AVAILABLE              | 2,400 |
| 7     | Data Doctors            | 980   | 19    | Edward Jones           | 1,200 |
| 8-9   | Hotworx                 | 2,240 | 20    | Cactus Flower          | 1,440 |
| 10    | Beltone Hearing Centers | 900   | 21    | Smile Makers Dentistry | 2,999 |
| 11    | Rosati's Pizza          | 1,502 | 22    | Nail Salon             | 2,123 |
| 12    | Mr. Brews Taphouse      | 1,202 | 23    | AVAILABLE              | 1,400 |
| 13    | Beijing Restaurant      | 1,200 | 24    | Prosperity Foot Spa    | 1,400 |
| 14    | AVAILABLE               | 1,440 | 25    | Pet Clinic             | 1,400 |
|       |                         |       | 26    | Dippity Do Dog         | 1,447 |