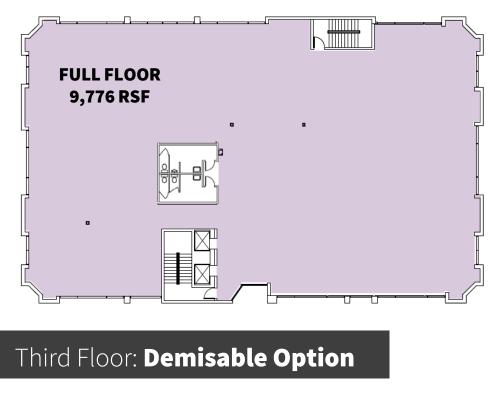

Jones Lang LaSalle Americas, Inc.



# **311 South State**

## Flex Spec Suites Up to 9,776 RSF available



# Building Features

### Third Floor: Full Floor Option





CLICK HERE MATTERPORT VIRTUAL TOUR

### LOCATION HIGHLIGHTS



## Area **Amenities**



#### **Access and Walkability Scores**





#### FOR LEASING INFORMATION, PLEASE CONTACT:

JILLIAN JOHNSON +1 801 456 9517 jillian.johnson@am.jll.com **DAVID NIXON** +1 801 456 9518

<u>david.nixon@am.jll.com</u>



©2022 Jones Lang LaSalle LP, Inc. All rights reserved. All information contained herein is from sources deemed reliable; however, no representation or warranty is made to the accuracy thereof.

Jones Lang LaSalle Americas, Inc.