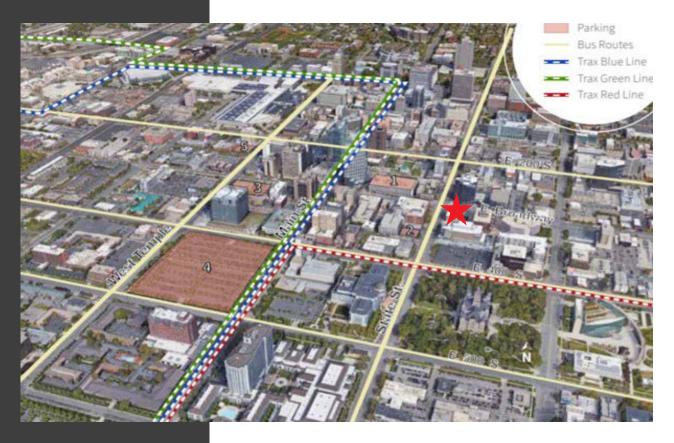

Jones Lang LaSalle Americas, Inc.



# **311 South State**

## Flex Spec Suites Up to 9,776 RSF available



# Building Features

### Third Floor: Full Floor Option





CLICK HERE MATTERPORT VIRTUAL TOUR

### LOCATION HIGHLIGHTS



## Area **Amenities**



#### **Access and Walkability Scores**





#### FOR LEASING INFORMATION, PLEASE CONTACT:

JILLIAN JOHNSON +1 801 456 9517 jillian.johnson@am.jll.com **DAVID NIXON** +1 801 456 9518

<u>david.nixon@am.jll.com</u>



©2022 Jones Lang LaSalle LP, Inc. All rights reserved. All information contained herein is from sources deemed reliable; however, no representation or warranty is made to the accuracy thereof.

Jones Lang LaSalle Americas, Inc.