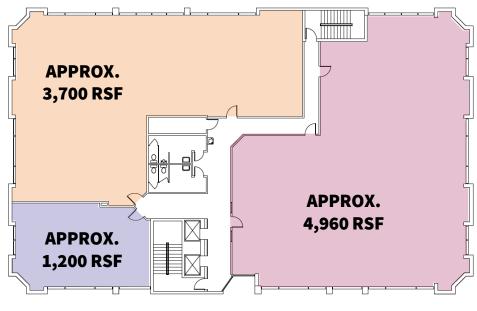

Jones Lang LaSalle Americas, Inc.



# **311 South State**

## Flex Spec Suites Up to 9,776 RSF available



# Building Features

### Third Floor: Full Floor Option





CLICK HERE MATTERPORT VIRTUAL TOUR

### LOCATION HIGHLIGHTS



## Area **Amenities**



#### **Access and Walkability Scores**





#### FOR LEASING INFORMATION, PLEASE CONTACT:

JILLIAN JOHNSON +1 801 456 9517 jillian.johnson@am.jll.com **DAVID NIXON** +1 801 456 9518

<u>david.nixon@am.jll.com</u>



©2022 Jones Lang LaSalle LP, Inc. All rights reserved. All information contained herein is from sources deemed reliable; however, no representation or warranty is made to the accuracy thereof.

Jones Lang LaSalle Americas, Inc.