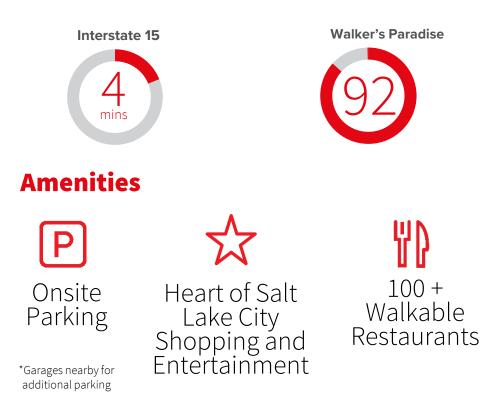

Jones Lang LaSalle Americas, Inc.



# **311 South State**

## Flex Spec Suites Up to 9,776 RSF available



# Building Features

### Third Floor: Full Floor Option





CLICK HERE MATTERPORT VIRTUAL TOUR

### LOCATION HIGHLIGHTS



## Area **Amenities**



#### **Access and Walkability Scores**





#### FOR LEASING INFORMATION, PLEASE CONTACT:

JILLIAN JOHNSON +1 801 456 9517 jillian.johnson@am.jll.com **DAVID NIXON** +1 801 456 9518

<u>david.nixon@am.jll.com</u>



©2022 Jones Lang LaSalle LP, Inc. All rights reserved. All information contained herein is from sources deemed reliable; however, no representation or warranty is made to the accuracy thereof.

Jones Lang LaSalle Americas, Inc.