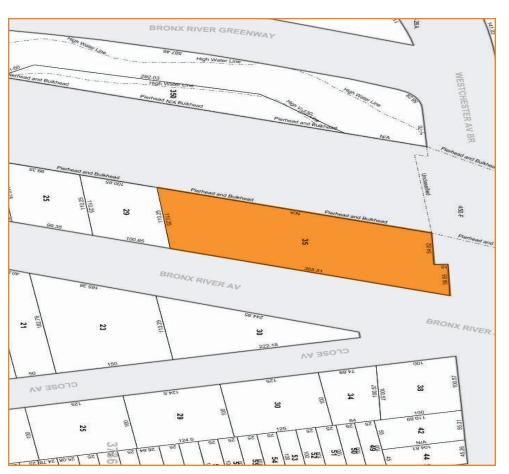

#### **Transportation:**

ELDER AVENUE (3 BLOCKS)

**BX4, BX27** - WESTCHESTER AVE / COLGATE AVE

**LEASE PRICE:** 

\$10.00 PSF

1185 BRONX RIVER AVENUE, BRONX, NY 10472

**BLOCK:** 

3734

LOT:

35

ZONING:

M1-1

For Information About This Property

Contact Exclusive Agents:

**Daniel Innocencio**, Salesperson dinnocencio@pinnaclereny.com 718-371-6407

**Ariel Castellanos,** Associate Broker acastellanos@pinnaclereny.com 718-371-6412