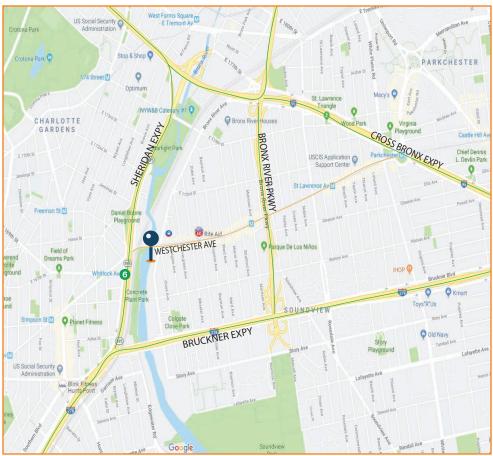

#### **NEARBY:**

- Westchester Avenue
- Sheridan Expressway
- Bruckner Boulevard
- Bruckner Expressway
- Bronx River Parkway

#### **Transportation:**

ELDER AVENUE (3 BLOCKS)

**BX4, BX27** - WESTCHESTER AVE / COLGATE AVE

**LEASE PRICE:** 

\$10.00 PSF

1185 BRONX RIVER AVENUE, BRONX, NY 10472

**BLOCK:** 

3734