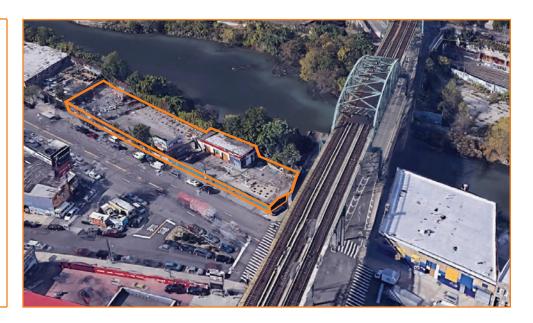

# 40,000 SQ. FT. OF LAND

### **FEATURES:**

- 40,000 Sq. Ft. of Land
- 365 ft x 110 ft
- Partially Paved
- Fenced
- Ideal for:

Parking Charter Schools Commercial Development Warehouse / Storage

#### **Transportation:**

ELDER AVENUE (3 BLOCKS)

**BX4, BX27** - WESTCHESTER AVE / COLGATE AVE

**LEASE PRICE:** 

\$10.00 PSF

1185 BRONX RIVER AVENUE, BRONX, NY 10472

**BLOCK:** 

3734