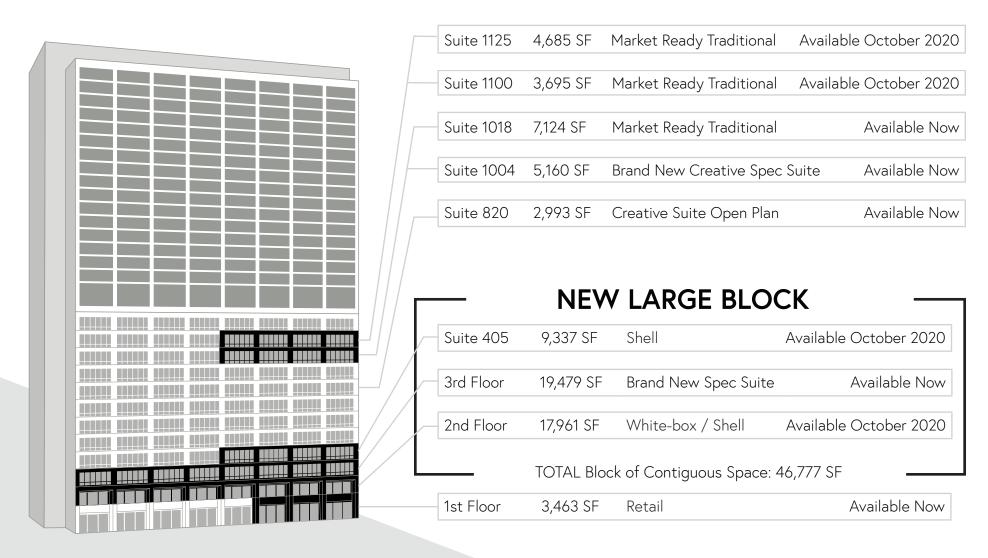

## Current Availabilities

New institutional ownership! Major renovation underway, including new lobby, common areas and market ready spec suites.

### Suite 1004 | 5,160 sF

- New creative spec suite with exposed ceilings
- Large conference room, 2 medium conference rooms, 3 phone rooms
- Kitchen and large open area for 45+ workstations
- Available Now

## Suite 820 | 2,993 sF

- Creative suite with exposed ceilings
- 3 conference rooms, kitchenette, IT closet
- Available Now

## Suite 405 | 9,337 sF

- $\,$   $\,$  Can be leased individually or combined with the 2nd and/or 3rd floors
- Delivered in shell condition
- Available October 2020

### 3rd Floor | 19,479 sf

- Full floor, creative spec suite
- Open area for 150+ workstations
- 5 Conference Rooms
- 3 Phone Rooms
- Path to Growth
- Can be leased individually or combined with 2nd & 4th floors
- Prominent Market Street building signage available
- Available Now

## 2nd Floor | 17,961 sF

- Direct access via internal staircase from the main lobby.
- Can be leased individually or combined with 3rd and 4th floors
- Delivered in shell condition
- Available October 2020

## Ground Floor | 3,463 sf

 Potential ground floor entrance for large block on floors 2, 3, & 4.

- Prominent Market Street signage.
- Delivered in shell condition.