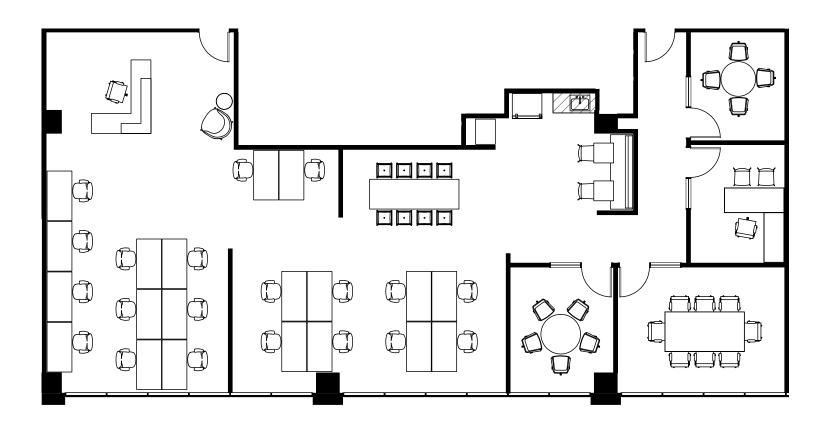

# Social Distancing Layout

## 3rd Floor | 19,479 sF

- Full floor, creative spec suite
- Open area for 78 workstations
- 5 Conference Rooms
- 3 Phone Rooms

- Path to Growth
- Can be leased individually or combined with 2nd & 4th floors
- Prominent Market Street building signage available
- Available Now