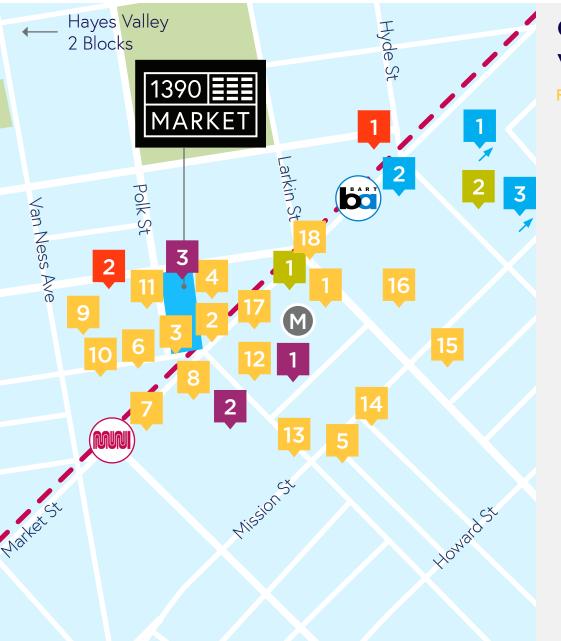

# Neighborhood Amenities Map

14,274 residential units within a half mile radius. Centrally located in San Francisco's densest residential neighborhood. The surrounding area is benefiting from \$5 billion in investment, including a new Whole Foods.

# Over 30 food and beverage options within 2 blocks!

#### **FOOD & DRINK**

- 1 Cadillac Bar & Grill
- 2 Andersen Bakery
- 3 Little Griddle
- 4 Starbucks
- Cumaica Coffee
- MA'velous Coffee
- 7 Barista & Brother
- 8 Mateo's
- 9 Corridor
- 10 Mr. Tipple's
- 11 The Beer Hall
- 12 Blue Bottle Coffee
- 13 Peets Coffee
- 14 Oddjob
- 15 Moya
- 16 The Perennial
- 17 Azalina's
- 18 Off the Grid Food Trucks

#### **HEALTH & FITNESS**

- 1 Fitness SF
- 2 Orange Theory @NEMA
- 3 Black Box VR Gym

#### **HOTELS**

- 1 Proper
- 2 Whitcomb
- 3 Yotel

#### **ENTERTAINMENT**

- 1 Orpheum
- 2 Bill Graham Civic Auditorium

#### CONVENIENCE STORES/GROCERY

- Walgreens
- 2 Whole Foods