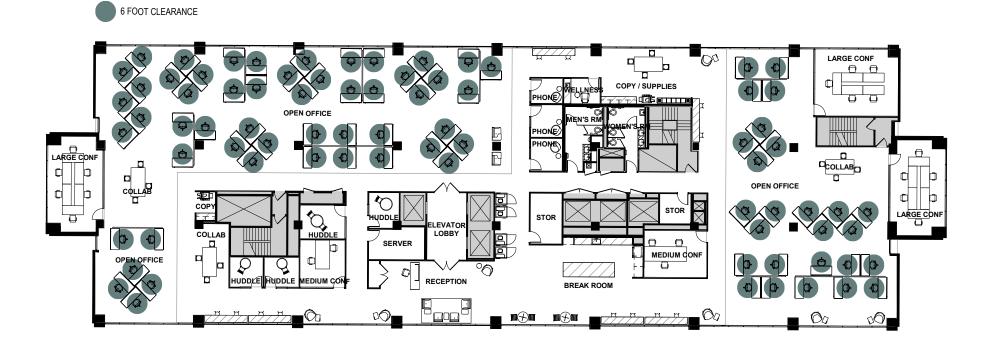

# Social Distancing Layout

## 3rd Floor | 19,479 sF

- Full floor, creative spec suite
- Open area for 78 workstations
- 5 Conference Rooms
- 3 Phone Rooms

- Path to Growth
- Can be leased individually or combined with 2nd & 4th floors
- Prominent Market Street building signage available
- Available Now