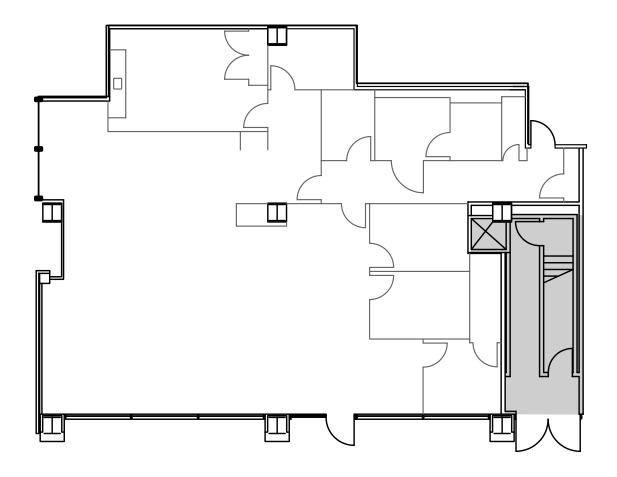

# Market Ready Creative Suite

## Suite 820 | 2,993 sF

- Creative suite with exposed ceilings
- 3 conference rooms, kitchenette, IT closet
- Available Now