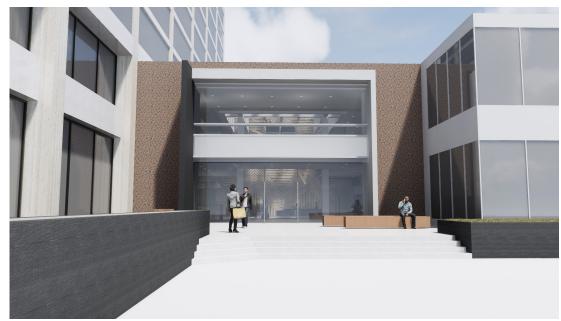

# New Building Lobby: Just Completed

- Large block availability, with access via internal staircase from the main lobby.
- Large underground garage.
- Extensive bike parking.
- New showers / locker room
- Stretching / yoga room
- Fully renovated lobby

## New Amenities