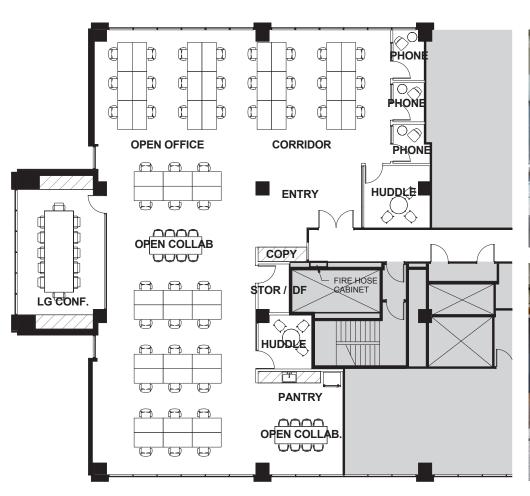

# Brand New Full Floor Spec Suite

### 3rd Floor | 19,479 sf

- Full floor, creative spec suite
- Open area for 150+ workstations
- 5 Conference Rooms
- 3 Phone Rooms
- Path to Growth
- Can be leased individually or combined with 2nd & 4th floors
- Prominent Market Street building signage available
- Available Now