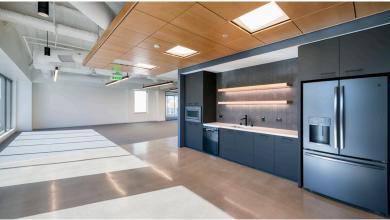

# Brand New Spec Suite Complete!

### Suite 1004 | 5,160 sF

- New creative spec suite with exposed ceilings
- Large conference room, 2 medium conference rooms, 3 phone rooms
- Kitchen and large open area for 45+ workstations
- Available Now