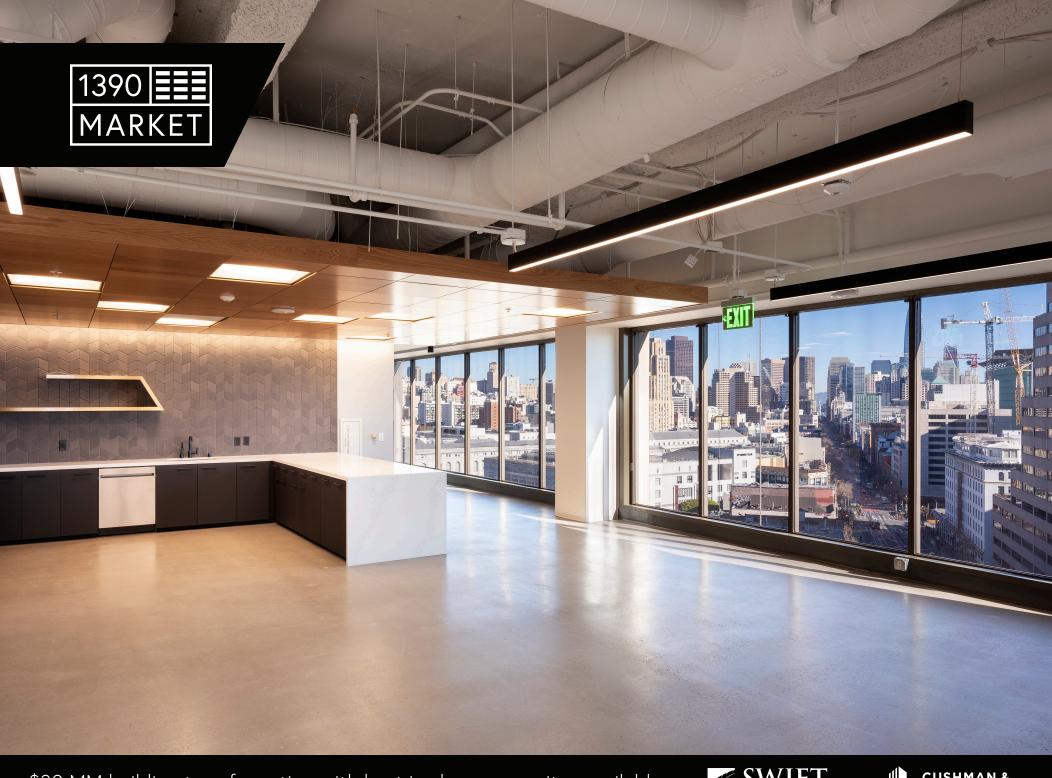

# Brand New Spec Suite Complete!

### Suite 1004 | 5,160 sF

- New creative spec suite with exposed ceilings
- Large conference room, 2 medium conference rooms, 3 phone rooms
- Kitchen and large open area for 45+ workstations
- Available Now