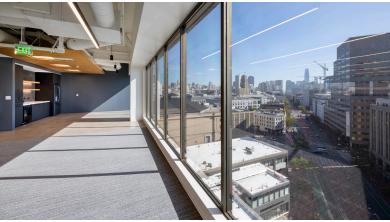

# Brand New Spec Suite Complete!

### Suite 1004 | 5,160 sF

- New creative spec suite with exposed ceilings
- Large conference room, 2 medium conference rooms, 3 phone rooms
- Kitchen and large open area for 45+ workstations
- Available Now