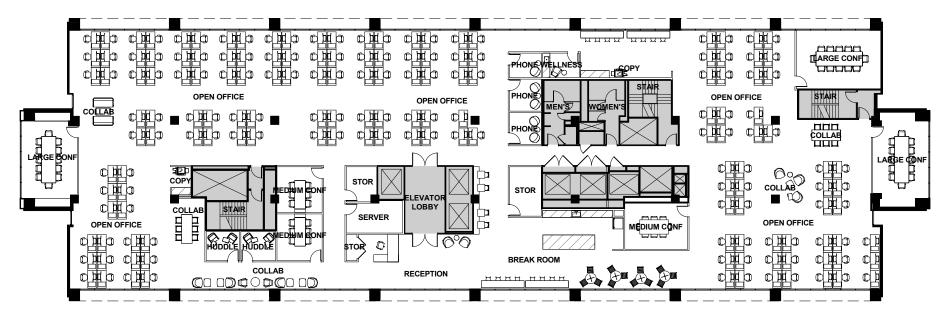

# Brand New Full Floor Spec Suite

### 3rd Floor | 19,479 sf

- Full floor, creative spec suite
- Open area for 150+ workstations
- 5 Conference Rooms
- 3 Phone Rooms
- Path to Growth
- Can be leased individually or combined with 2nd & 4th floors
- Prominent Market Street building signage available
- Available Now