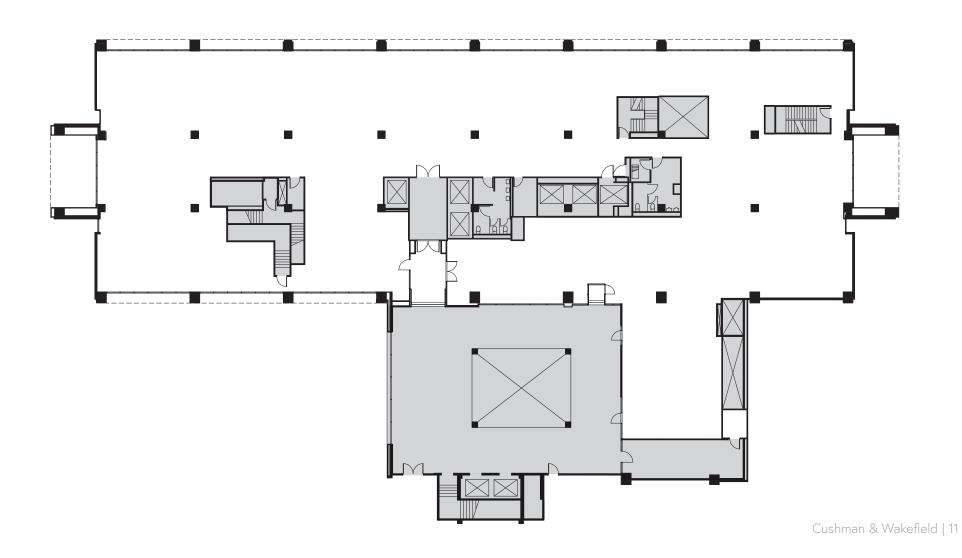

# Brand New Full Floor Spec Suite

### 3rd Floor | 19,479 sf

- Full floor, creative spec suite
- Open area for 150+ workstations
- 5 Conference Rooms
- 3 Phone Rooms
- Path to Growth
- Can be leased individually or combined with 2nd & 4th floors
- Prominent Market Street building signage available
- Available Now

## 3rd Floor | 19,479 sF

- Full floor, creative spec suite
- Open area for 78 workstations
- 5 Conference Rooms
- 3 Phone Rooms

- Path to Growth
- Can be leased individually or combined with 2nd & 4th floors
- Prominent Market Street building signage available
- Available Now

## 2nd Floor | 17,961 sF

- Direct access via internal staircase from the main lobby.
- Can be leased individually or combined with 3rd and 4th floors
- Delivered in shell condition
- Available October 2020

## Ground Floor | 3,463 sf

 Potential ground floor entrance for large block on floors 2, 3, & 4.

- Prominent Market Street signage.
- Delivered in shell condition.