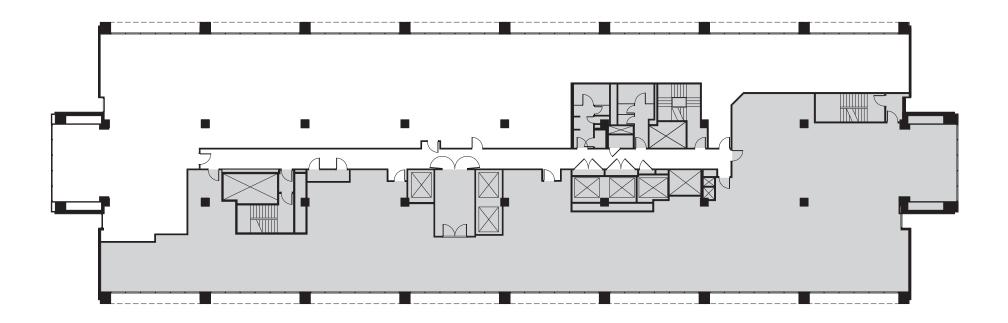

# Brand New Full Floor Spec Suite

### 3rd Floor | 19,479 sf

- Full floor, creative spec suite
- Open area for 150+ workstations
- 5 Conference Rooms
- 3 Phone Rooms
- Path to Growth
- Can be leased individually or combined with 2nd & 4th floors
- Prominent Market Street building signage available
- Available Now