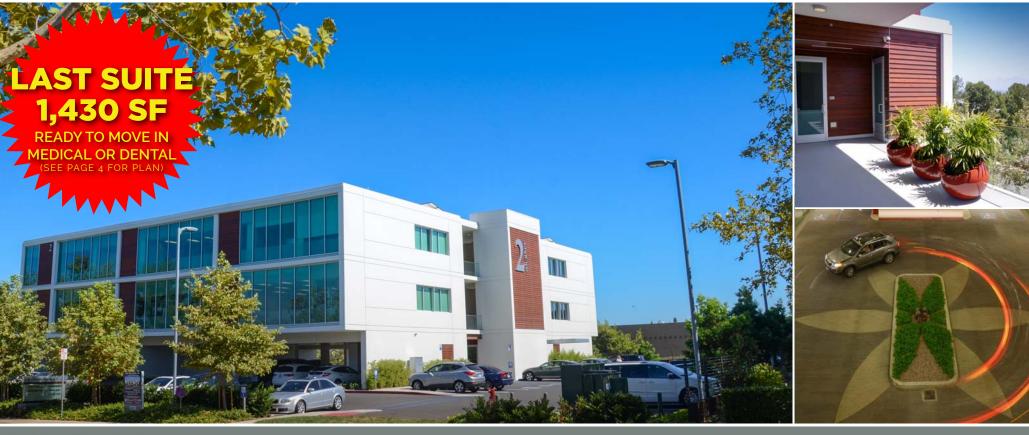

DON'T MISS YOUR OPPORTUNITY TO BE PART OF THE MOST PRESTIGIOUS NEW MEDICAL OFFICE BUILDING IN ORANGE COUNTY

# 2 Journey Medical Plaza

Medical Office Building Available for Lease | Suite 108 - 1,429 SF | Located at the Most Prominent Corner in Aliso Viejo with Views

### PROPERTY FEATURES:

- New State-of-the-LPA
   Designed Building
- Elevated Building Design with Expansive Views of Aliso Viejo
- High Image Lobby with 2 Elevators

- Covered Parking for Physicians
- Green Building with Solar Panels
- Turn Key Tenant Improvements (Building Standard Medical Office Build-Out) Available for Limited Time
- 1,429 SF Ready to Move In Suite

- Monument Signage Available
- 5:1,000 Parking Ratio
- Highly Visible Location Walking Distance to the Town Center Shops and Restaurants
- Another Quality Medical Office Development By

EXCLUSIVELY LISTED BY: