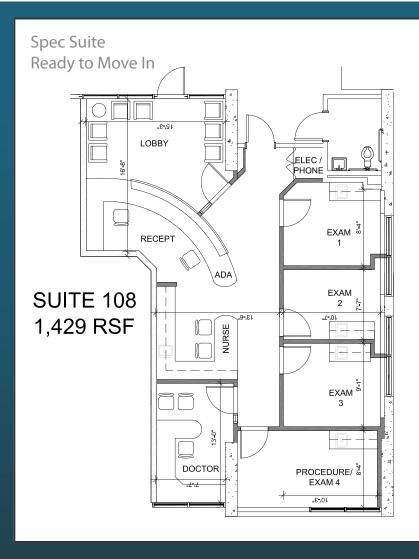

# 2 Journey Medical Plaza

Medical Office Building Available for Lease | Suite 108 - 1,429 SF | Located at the Most Prominent Corner in Aliso Viejo with Views

#### First Level Floor Plan Second Level Floor Plan 201 203 205 1,580 RSF 2,100 RSF 2,570 RSF 103/105 101 107 Pediatric Pediatric Orthodontics and 2.268 RSF 2,186 RSF 1.928 RSF Medicine Dentistry General Dentistry Physical Optometry General Therapy Dentistry M. $\triangle$ 200 208 100 108 3.295 RSF 3.140 RSF 4,918 RSF 1,429 RSF Surgery Center Plastic Surgeon **Pediatrics** AVAILABLE Surgery Suite 200/202 3,140 RSF Leased Spec Suite (Available)\* \*See Page 4 for Floor Plan Sample floor plans for all applications are available upon request.