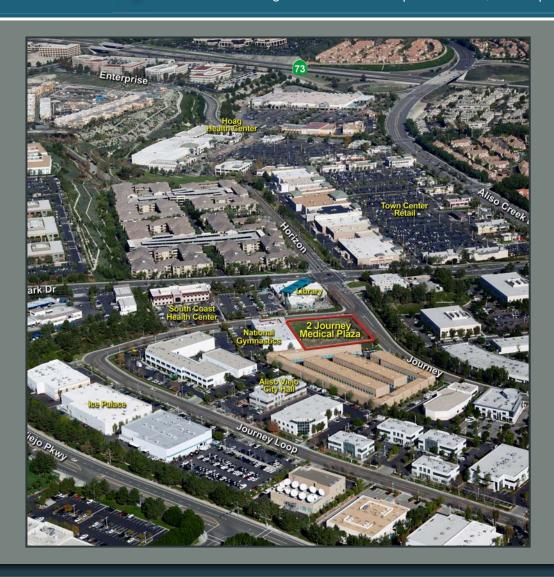

# 2 Journey Medical Plaza

Medical Office Building Available for Lease | Suite 108 - 1,429 SF | Located at the Most Prominent Corner in Aliso Viejo with Views

DISTANCES:

- > Adjacent to Public Library and National Gym
- > Walking Distance to Aliso Viejo Town Center & Retail Amenities
- > 3.9 Miles to Saddleback Hospital, Laguna Hills
- > 5.3 Miles to Mission Hospital, Mission Viejo
- > 7.9 Miles to Mission Hospital, Laguna Beach