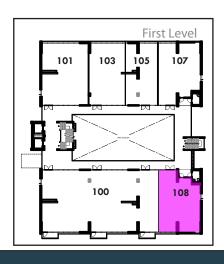

#### First Level Floor Plan Second Level Floor Plan 201 203 205 1,580 RSF 2,100 RSF 2,570 RSF 103/105 101 107 Pediatric Pediatric Orthodontics and 2.268 RSF 2,186 RSF 1.928 RSF Medicine Dentistry General Dentistry Physical Optometry General Therapy Dentistry M. $\triangle$ 200 208 100 108 3.295 RSF 3.140 RSF 4,918 RSF 1,429 RSF Surgery Center Plastic Surgeon **Pediatrics** AVAILABLE Surgery Suite 200/202 3,140 RSF Leased Spec Suite (Available)\* \*See Page 4 for Floor Plan Sample floor plans for all applications are available upon request.