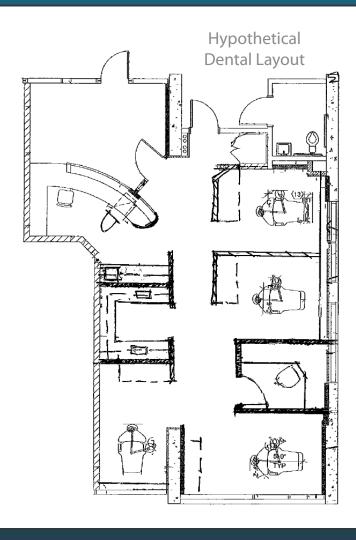

#### First Level Floor Plan Second Level Floor Plan 201 203 205 1,580 RSF 2,100 RSF 2,570 RSF 103/105 101 107 Pediatric Pediatric Orthodontics and 2.268 RSF 2,186 RSF 1.928 RSF Medicine Dentistry General Dentistry Physical Optometry General Therapy Dentistry M. $\triangle$ 200 208 100 108 3.295 RSF 3.140 RSF 4,918 RSF 1,429 RSF Surgery Center Plastic Surgeon **Pediatrics** AVAILABLE Surgery Suite 200/202 3,140 RSF Leased Spec Suite (Available)\* \*See Page 4 for Floor Plan Sample floor plans for all applications are available upon request.