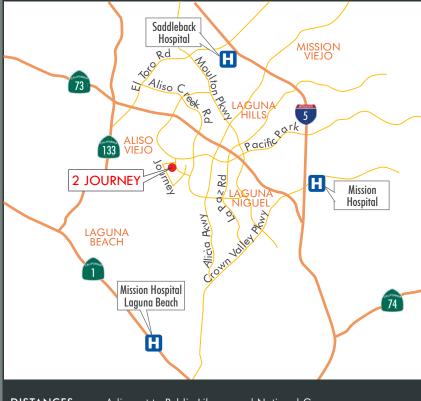

# 2 Journey Medical Plaza

Medical Office Building Available for Lease | Suite 108 - 1,429 SF | Located at the Most Prominent Corner in Aliso Viejo with Views

DISTANCES:

- > Adjacent to Public Library and National Gym
- > Walking Distance to Aliso Viejo Town Center & Retail Amenities
- > 3.9 Miles to Saddleback Hospital, Laguna Hills
- > 5.3 Miles to Mission Hospital, Mission Viejo
- > 7.9 Miles to Mission Hospital, Laguna Beach