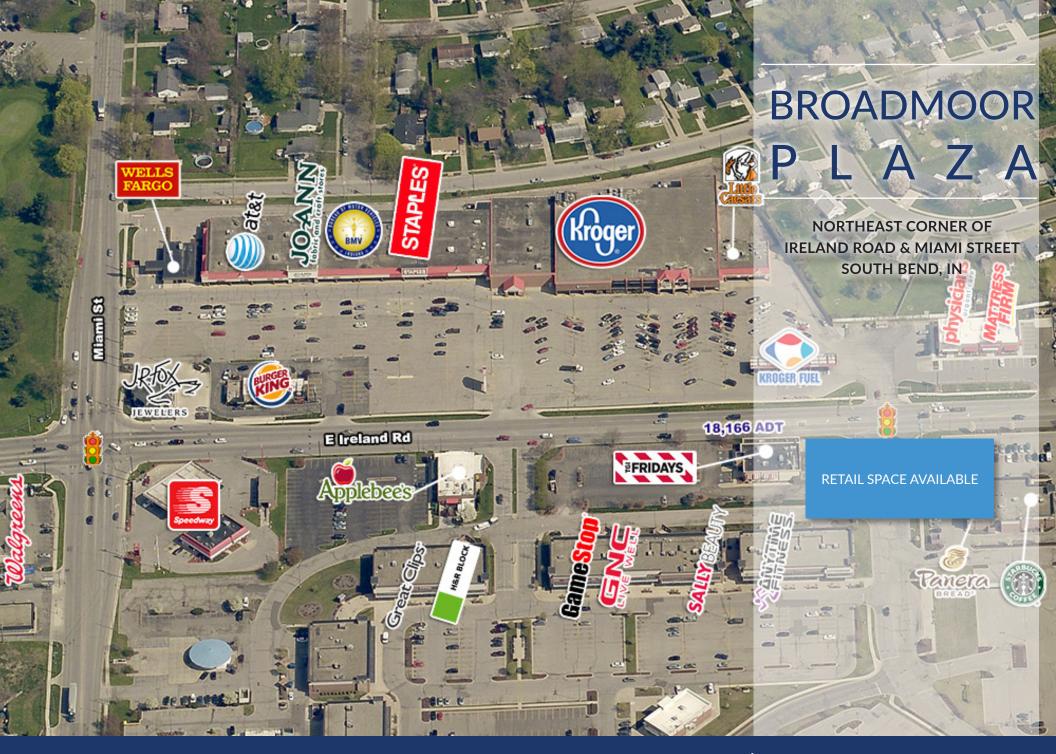

#### **SITE SUMMARY**

- Broadmoor Plaza is located at the NEC of Ireland Road (18,166 ADT) and Miami Street in South Bend, IN.
- Join Kroger, Staples, JoAnn Fabrics, Wells Fargo Bank and Little Caesars.