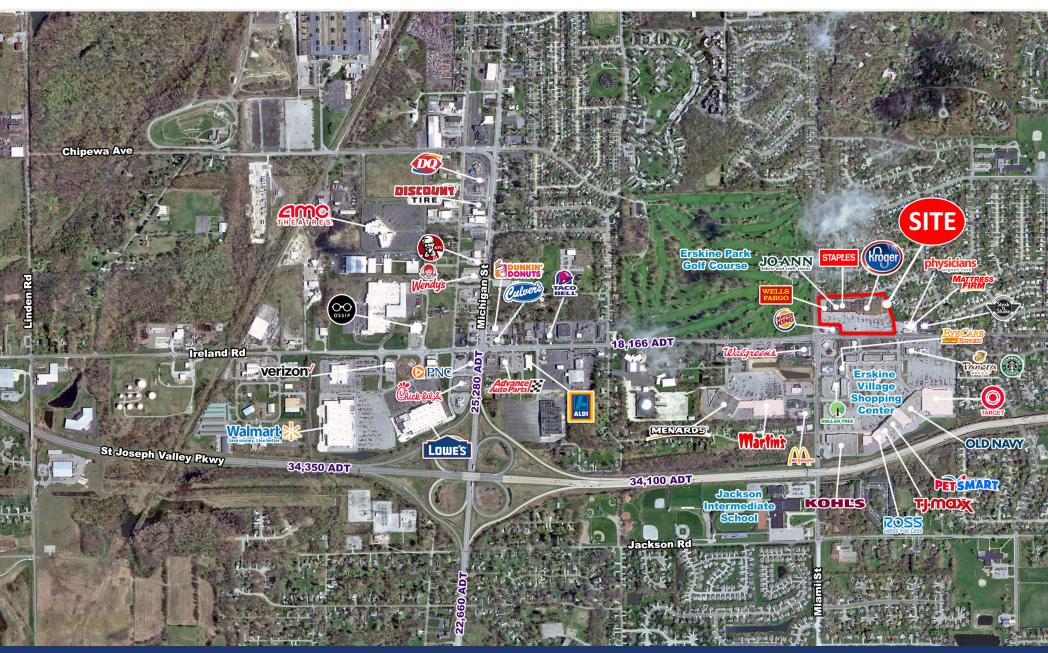

#### **SITE SUMMARY**

- Broadmoor Plaza is located at the NEC of Ireland Road (18,166 ADT) and Miami Street in South Bend, IN.
- Join Kroger, Staples, JoAnn Fabrics, Wells Fargo Bank and Little Caesars.

#### **AREA TENANTS**

| TOTAL POPULATION  | 49,127   | 3 Mile |
|-------------------|----------|--------|
|                   | 131,487  | 5 Mile |
|                   | 184,770  | 7 Mile |
|                   |          |        |
| AVERAGE HH INCOME | \$51,768 | 3 Mile |
|                   | \$47,231 | 5 Mile |
|                   | \$49,378 | 7 Mile |