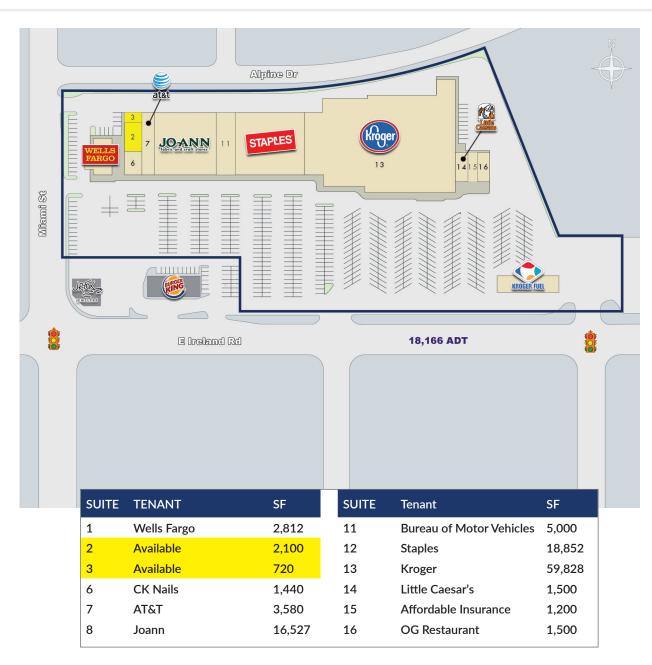

#### **SPACE AVAILABLE**

720 SF & 2,820 SF

#### **SITE SUMMARY**

- Broadmoor Plaza is located at the NEC of Ireland Road (18,166 ADT) and Miami Street in South Bend, IN.
- Join Kroger, Staples, JoAnn Fabrics, Wells Fargo Bank and Little Caesars.