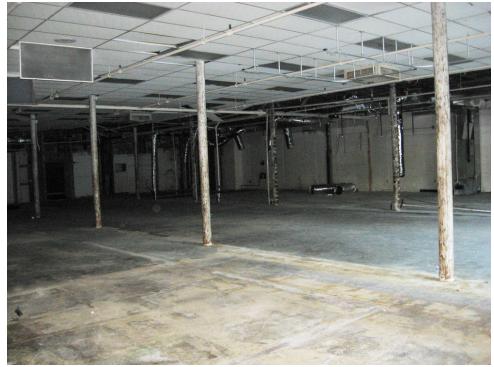

### **PROPERTY HIGHLIGHTS**

- Historic site constructed in 1926
- · Two story building may be subdivided
- Fully sprinkled
- Plans include office/retail at street level and apartments on second level
- 4 private parking spaces
- Local businesses include Denny's Plaza, Price's Store for Men, The Local Hiker and The Aug Smith Project (www.augsmithonmain.com)