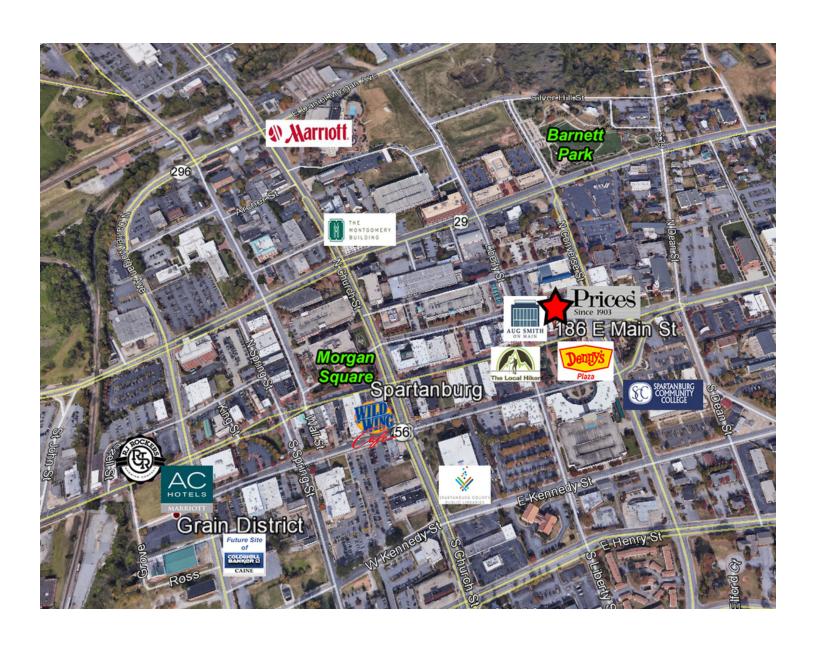

## 186 E. MAIN ST.

186 E Main St., Spartanburg, SC 29306

### **PROPERTY HIGHLIGHTS**

- Historic site constructed in 1926
- · Two story building may be subdivided
- Fully sprinkled
- Plans include office/retail at street level and apartments on second level
- 4 private parking spaces
- Local businesses include Denny's Plaza, Price's Store for Men, The Local Hiker and The Aug Smith Project (www.augsmithonmain.com)