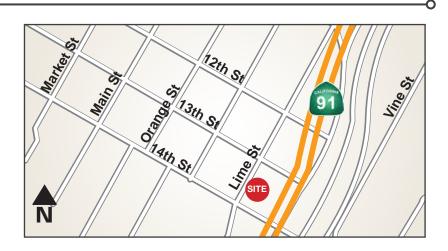

## 3333 14TH STREET - RIVERSIDE, CA 92501

## LISTING HIGHLIGHTS:

- » PERFECT DOWNTOWN LOCATION
- » CLOSE TO THE DOWNTOWN COURTHOUSES
- » CLOSE TO THE 91 FREEWAY AT 14TH STREET
- » FREE SURFACE PARKING
- » CONTACT AGENT FOR FUTURE AVAILABILITY

COMMERCIAL REAL ESTATE SERVICES