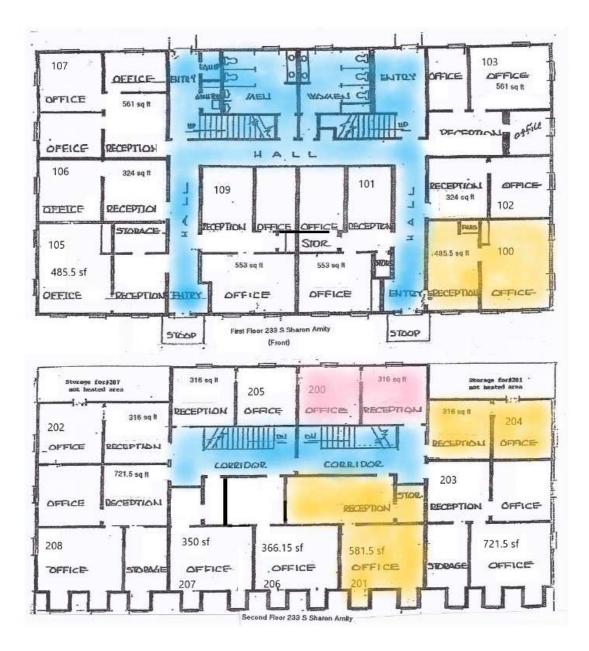

## 233 South Sharon Amity-Cotswold

- Suite 100 of 485.5 rentable square feet for \$981 per month
- Suite 201 of 581.5 rentable square feet for \$1,030 per month
- Suite 204 of 316 rentable square feet for \$560 per month
- Suite 200 of 316 rentable square feet for \$560 per month
- See NEXT PAGE FOR LAYOUTS and suite numbers of available space
- Private mail boxes.
- Common area restrooms.
- \$23.50 psf downstairs and \$21.25 psf upstairs (except downstairs front corner suites are \$24.25 per sq. ft.)
- Across from Cotswold Shopping Center with many restaurant options.
- Plenty of Parking.
- Spaces are in Excellent condition.
- Contact: John Stipp 704-540-1260.

Spaces in orange and pink are available.