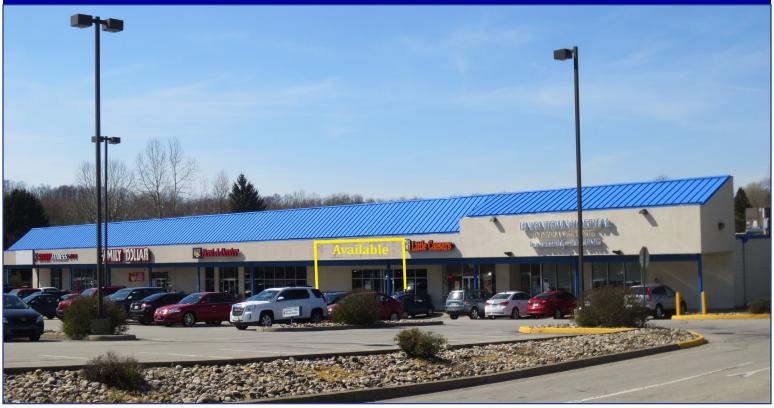

## Connellsville Town Center Retail/Medical

## 208-224 Memorial Blvd. Fayette County Connellsville PA 15425

## **Property Highlights:**

- Newly remodeled Retail/Medical Strip Center
- Size of Center: 32,491 Square Feet
- Available Space:

Retail Space - 1,556 +/- Square Feet Warehouse Space - 1,500 +/- Square Feet

- Ample Free Parking
- Traffic Count 17,575 vehicles per day
- Other tenants include: Uniontown Hospital (UPMC), Rent-A-Center, Little Caesars, Snap Fitness, Family Dollar, Metro PCS
- Lease Price:

Retail - \$12.00 psf + NNN + all utilities Warehouse - \$5.00 psf + all utilities