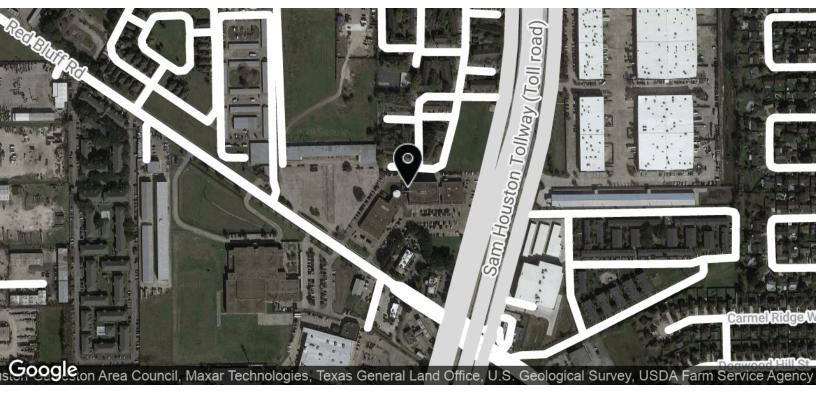

## **Location Overview**

Beltway Office Park is conveniently located on the northwest corner of Sam Houston Parkway South and Red Bluff Road in the City of Pasadena.

| Spaces                | Lease Rate    | Space Size        |
|-----------------------|---------------|-------------------|
| Bldg D, Ste 100-B & C | \$22.00 SF/yr | 4,861 - 11,967 SF |