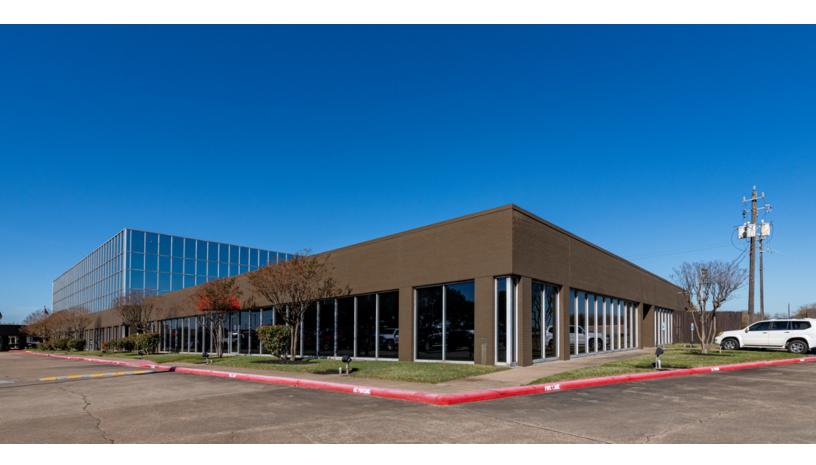

## Office building for lease

Beltway Office Park 3737-3743 Red Bluff Rd, Pasadena, TX 77503

## In the middle of it all

- Multiple private entrance
- Beltway 8 frontage
- Amazing access from Sam Houston Parkway to Highway 225 and Fairmont Parkway
- On-site management, maintenance, and engineering personnel
- Ample surface parking (4.0/1,000 SF)