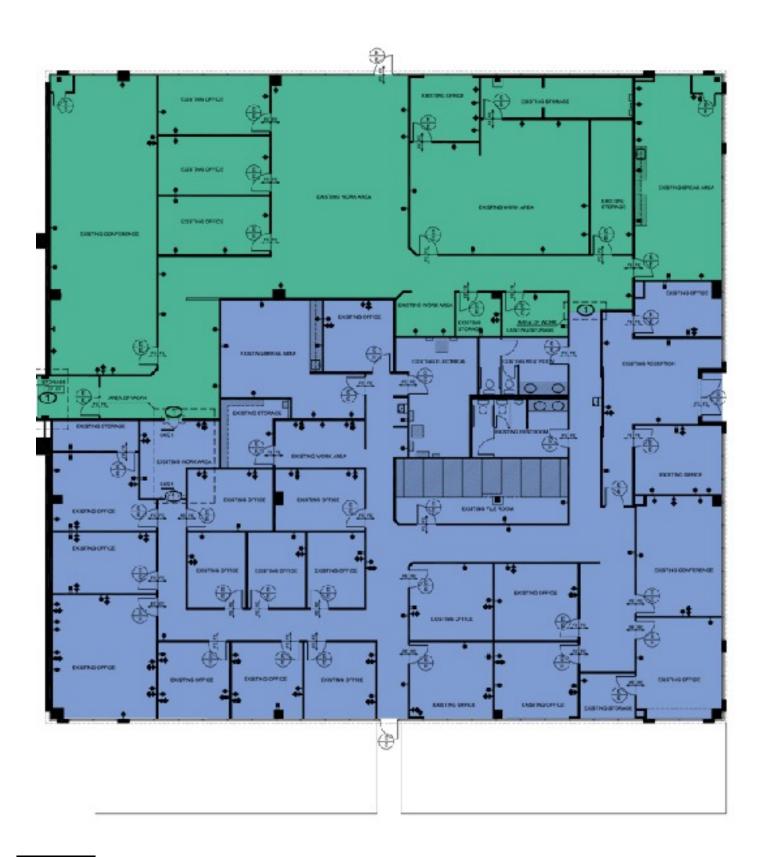

## **Location Overview**

Beltway Office Park is conveniently located on the northwest corner of Sam Houston Parkway South and Red Bluff Road in the City of Pasadena.

| Spaces                | Lease Rate    | Space Size        |
|-----------------------|---------------|-------------------|
| Bldg D, Ste 100-B & C | \$22.00 SF/yr | 4,861 - 11,967 SF |