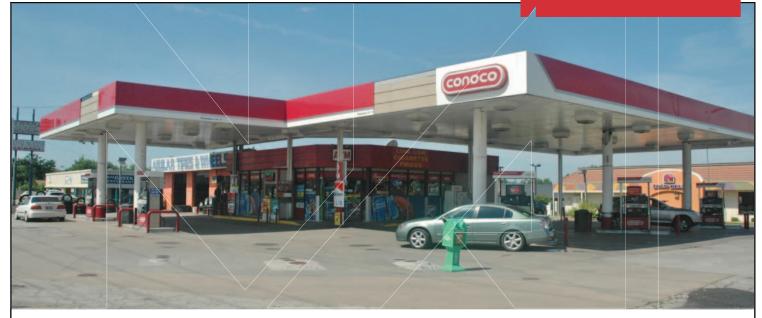

Convenience Store & Tire Service Center For Sale

2.630 SF & 0.45 Acres

Sales Price: \$685,000

# 2100 S.W. 59th Street Road

Oklahoma City, Oklahoma 73119

#### **PROPERTY HIGHLIGHTS**

- Highly Visible Convenience Store with Drive Thru Window & Tire Service Center
- Incredible Visibility with Hard Corner
- Next to Taco Bell
- Across from McDonald's, Arby's & Walgreens
- Next to Hillcrest Shopping Center
- Home to Aguilar Tire & Wheels
- (2) 10,000 Gallon Fiberglass Double Wall Tanks
- (1) 10,000 Gallon Fiberglass Single Wall Tank