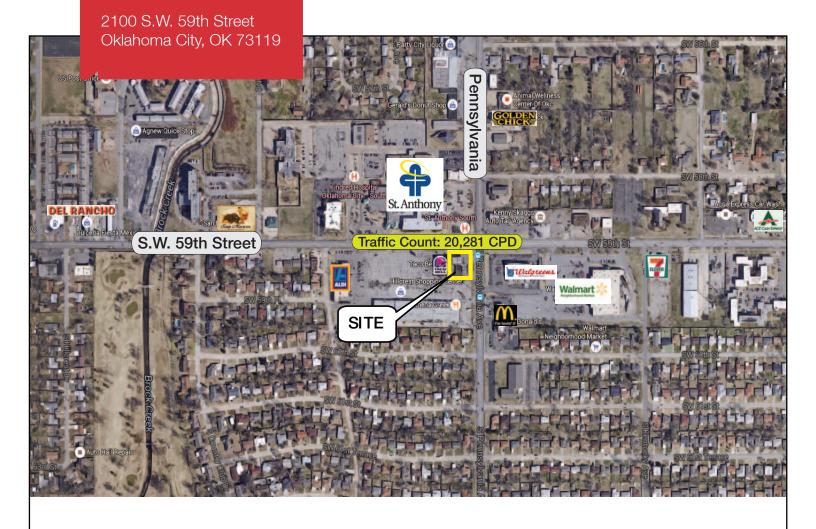

#### **PROPERTY HIGHLIGHTS**

- Highly Visible Convenience Store with Drive Thru Window & Tire Service Center
- Incredible Visibility with Hard Corner
- Next to Taco Bell
- Across from McDonald's, Arby's & Walgreens
- Next to Hillcrest Shopping Center
- Home to Aguilar Tire & Wheels
- (2) 10,000 Gallon Fiberglass Double Wall Tanks
- (1) 10,000 Gallon Fiberglass Single Wall Tank

## **LOCATION HIGHLIGHTS**

- Dimensions: Slightly Irregular
- Frontage: 120' on S. Western & 120' on S.W. 59th Street
- Major Access Corridor for Downtown Oklahoma City, South Oklahoma City & Norman "Backdoor" Route
- Near US Grant High School
- I-240 just 1 Mile South
- Little Competition for Convenience Store on S.W. 59th Street Route to Will Rogers World Airport