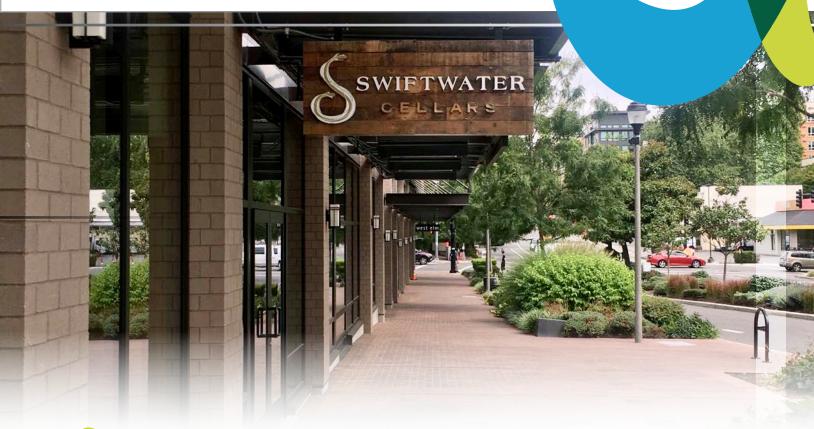

## GREAT OPPORTUNITY IN OLD BELLEVUE Bellevue Way and Main Street

- Ideal location in the heart of Old Bellevue.
- High barrier to entry trade area surrounded by an affluent population.
- Ideal uses include: Food uses, fitness, beauty and boutique retail.
- Retail co-tenants include West Elm, Robbins Brothers, The Shade Store and more.
- Easily accessible via I-405, I-90, and SR-520.
- Ample retail garage parking.