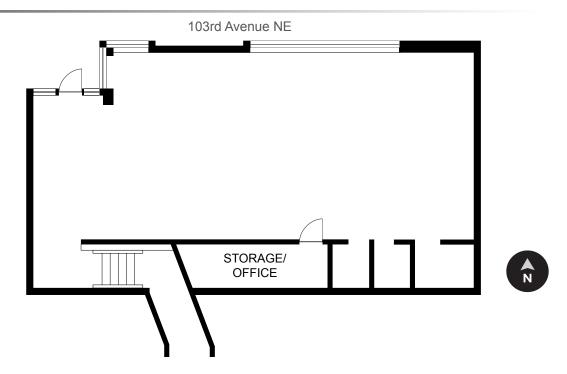

mate        | 22,745      | 87,200      | 262,780   |
| 2020 Average Household Income                  | \$158,329   | \$179,098   | \$171,308 |
| 2020 Average Value of Owner Occ. Housing Units | \$1,062,262 | \$1,129,548 | \$969,326 |
| 2020 Daytime Population                        | 73,478      | 169,181     | 368,504   |
|                                                |             |             |           |

### BELLEVUE





**VENN AT MAIN** is in the heart of downtown Bellevue and surrounded by unmatchable demographics, parks, pristine natural beauty, world class shopping, arts, and entertainment. Bellevue is home to many major employers such as Microsoft, Salesforce, Facebook, and the new Amazon world corporate headquarters.

## FLOOR PLAN - SUITE G - ±1,656 RSF AVAILABLE SPACE





## FLOOR PLAN - SUITES E & F

## ±5,696 RSF AVAILABLE RESTAURANT SPACE



FIRST FLOOR

MEZZANINE

**▲** N





## FLOOR PLAN - MAIN STREET RETAIL



RETAIL

**MAIN STREET** 



103RD AVENUE NE

103RD AVENUE RETAIL





molly moon's ICE CREAN

# Bellevue, Washington

City in the nation of entrepreneurs (Forbes Magazine, 2008)

#4 Best city in the 100 Best Places to Live in America (CNN, 2010)

Safest cities in the country (crimes per 100,000) (U.S. News, 2019)

Luxury Stores, Fine Dining, Entertainment, Fashion Boutiques





#### FOR LEASE

## VENN AT MAIN | 10360 Main Street • Bellevue, WA 98004



#### PLEASE CONTACT:

### Lourdes Valdesuso

+1 206 618 7003 lourdes.valdesuso@cbre.com

### CBRE, Inc.

1420 5th Ave Suite 1700 Seattle, WA 98101

© 2020 CBRE, Inc. All rights reserved. Th