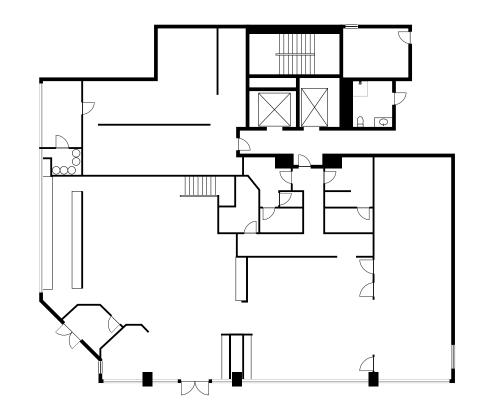

## FLOOR PLAN - SUITES E & F

## ±5,696 RSF AVAILABLE RESTAURANT SPACE

FIRST FLOOR

MEZZANINE

**▲** N