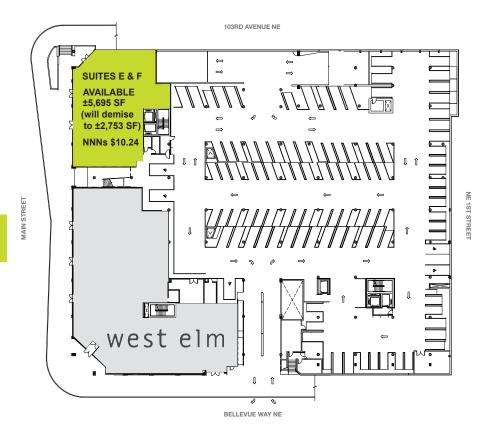

## FLOOR PLAN - MAIN STREET RETAIL

RETAIL

**MAIN STREET** 

103RD AVENUE NE

103RD AVENUE RETAIL

molly moon's ICE CREAN

#### PROPERTY DETAILS

- Suite G: ±1,656 SF
- Suites E-F: ±5,696 SF Second generation restaurant space available (will demise to ±2,753 SF).
  Type 1 hood, bar, outdoor patio with built in patio heaters.
- NNN: \$10.24/SF
- Rate: Please call for rates.