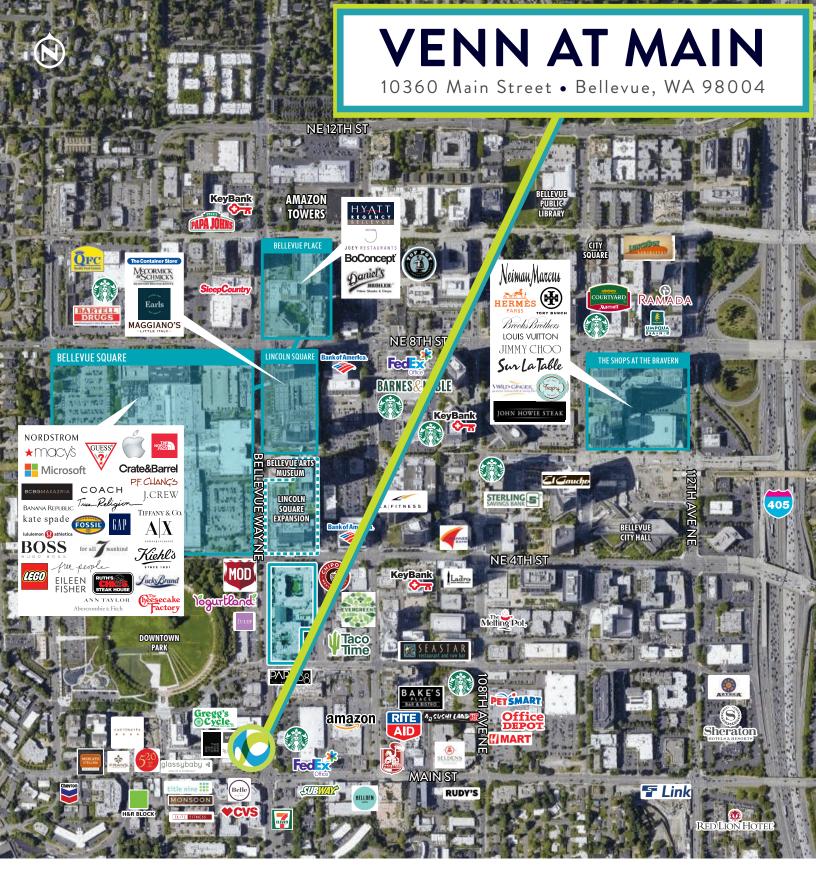

# **VENN AT MAIN**

10360 Main Street • Bellevue, WA 98004

## VENN AT MAIN | 10360 Main Street • Bellevue, WA 98004