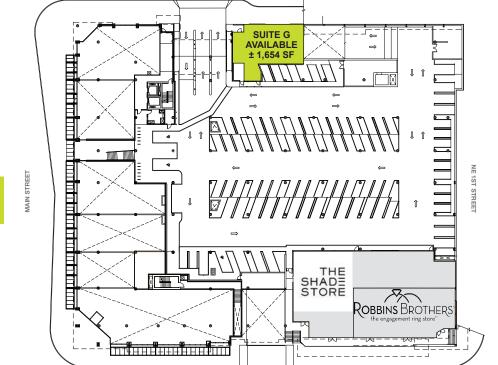

## FLOOR PLAN - SUITE G - ±1,656 RSF AVAILABLE SPACE

#### PROPERTY DETAILS

- Suite G: ±1,656 SF
- Suites E-F: ±5,696 SF Second generation restaurant space available (will demise to ±2,753 SF).
  Type 1 hood, bar, outdoor patio with built in patio heaters.
- NNN: \$10.24/SF
- Rate: Please call for rates.