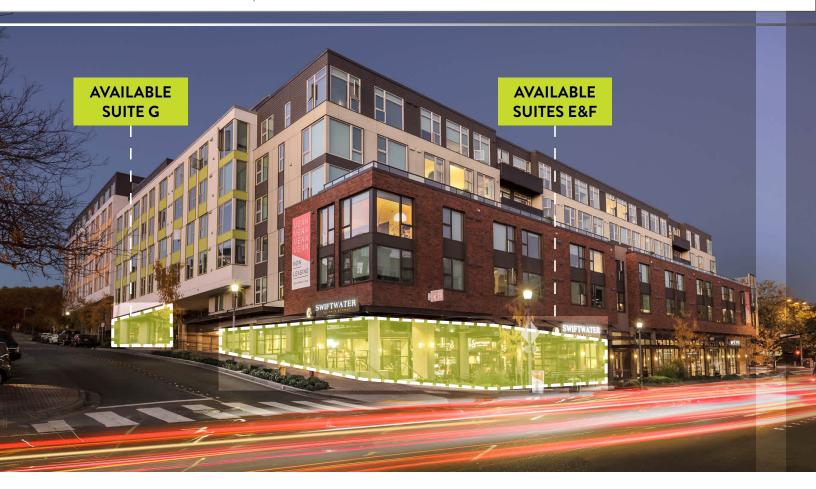

# **VENN AT MAIN**

10360 Main Street • Bellevue, WA 98004

#### PROPERTY DETAILS

- Suite G: ±1,656 SF
- Suites E-F: ±5,696 SF Second generation restaurant space available (will demise to ±2,753 SF).
  Type 1 hood, bar, outdoor patio with built in patio heaters.
- NNN: \$10.24/SF
- Rate: Please call for rates.

#### FOR LEASE

## VENN AT MAIN | 10360 Main Street • Bellevue, WA 98004