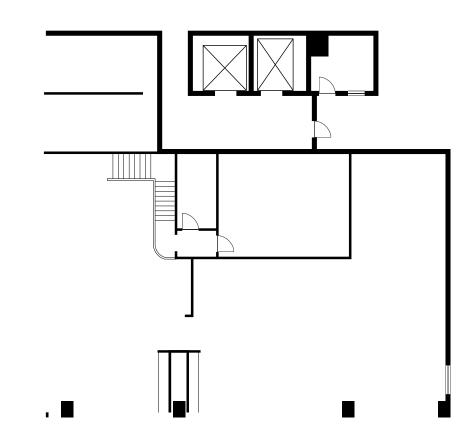

## FLOOR PLAN - SUITES E & F

## ±5,696 RSF AVAILABLE RESTAURANT SPACE

FIRST FLOOR

MEZZANINE

**▲** N