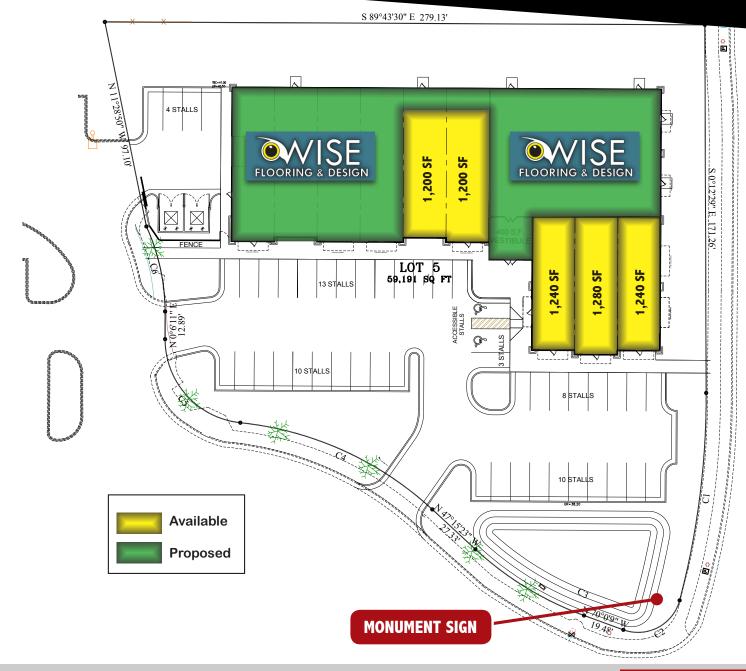

#### PROPERTY INFORMATION

• Available Size: 1,200 to 3,760 SF

• Lease Rate: \$25 to \$28 PSF\*

• NNNs: \$6.00 PSF (est.)

Availability: Spring 2019

\*Subject to tenant improvements, term, credit, etc.