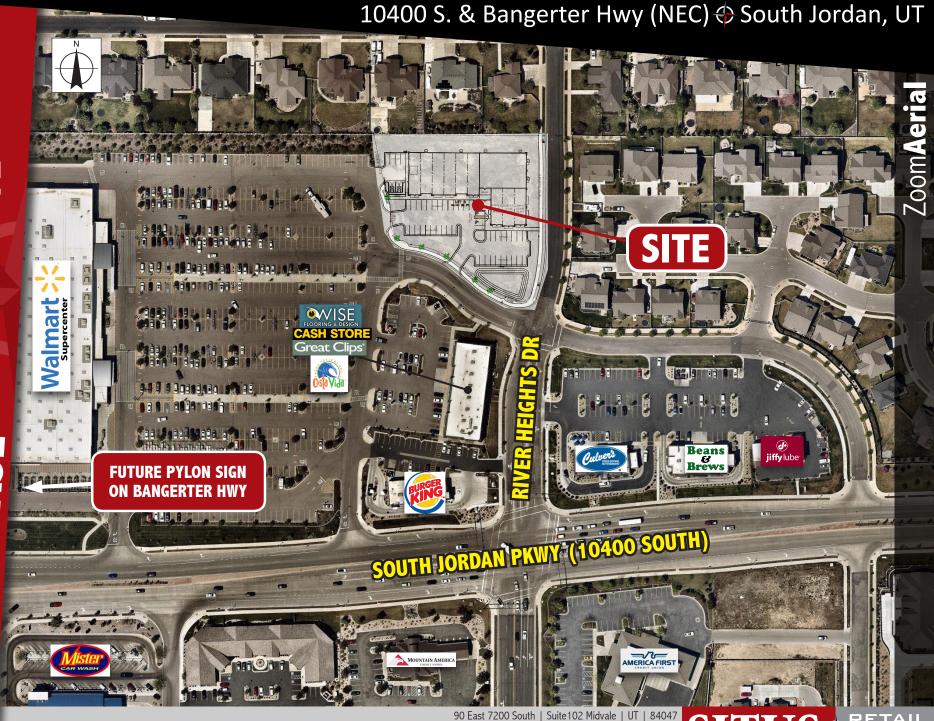

10400 S. & Bangerter Hwy (NEC) + South Jordan, UT

#### **FEATURES**

- New Development
- Shadow Anchored by Walmart
- Future Pylon Sign on Bangerter Hwy
- Nearby Anchors: