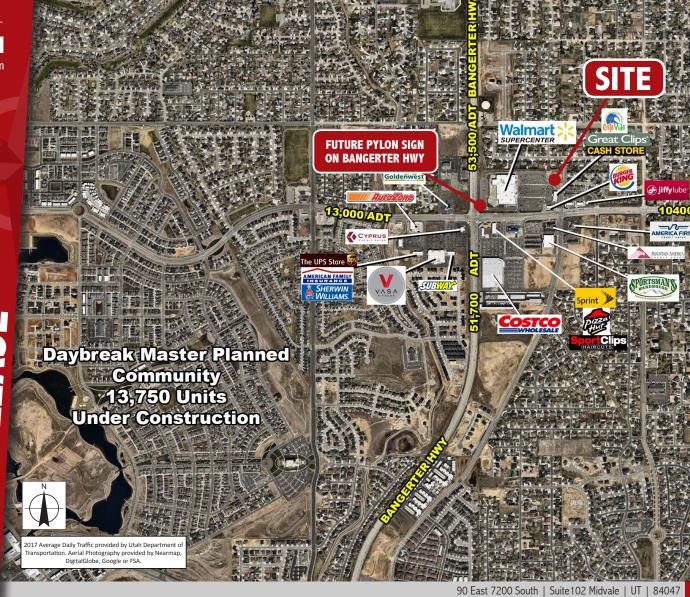

10400 S. & Bangerter Hwy (NEC) + South Jordan, UT

#### **FEATURES**

- New Development
- Shadow Anchored by Walmart
- Future Pylon Sign on Bangerter Hwy
- Nearby Anchors: