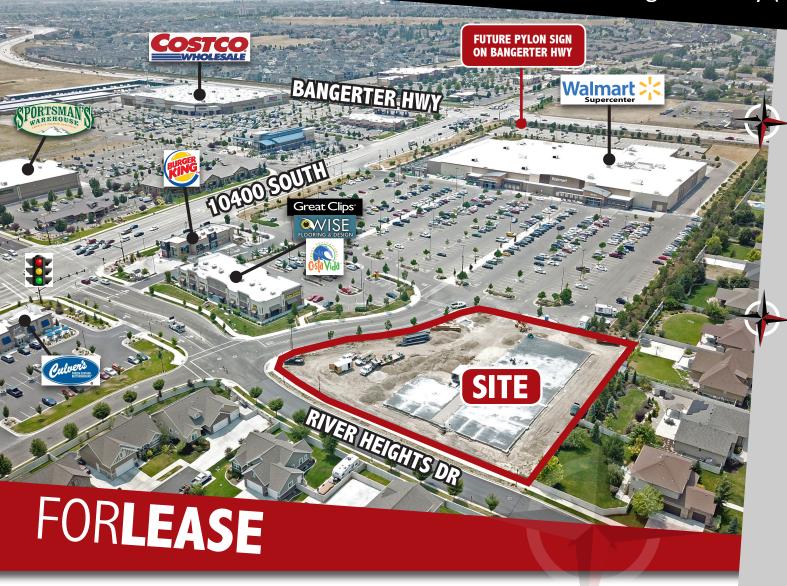

10400 S. & Bangerter Hwy (NEC) + South Jordan, UT

#### PROPERTY INFORMATION

• Available Size: 1,200 to 3,760 SF

• Lease Rate: \$25 to \$28 PSF\*

• NNNs: \$6.00 PSF (est.)

Availability: Spring 2019

\*Subject to tenant improvements, term, credit, etc.

#### **FEATURES**

- New Development
- Shadow Anchored by Walmart
- Future Pylon Sign on Bangerter Hwy
- Nearby Anchors: