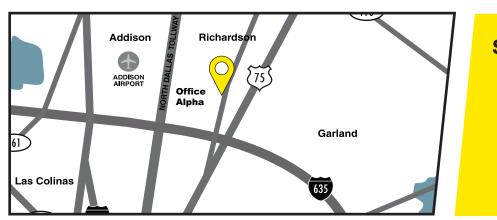

#### **AREA AMENITIES**

- 4 miles to the Dallas Galleria Shopping Center
- 4 miles to the Northpark Shopping Center
- Located minutes from the Dallas "High Five"
- Easy access to I-635 and U.S. Highway 75
- (Central Expressway)
- 30 restaurants within a 2 mile radius

#### DIRECTIONS

From 635 exit Coit Rd. Head North on Coit Road and the building is located on the right past Alpha Rd.