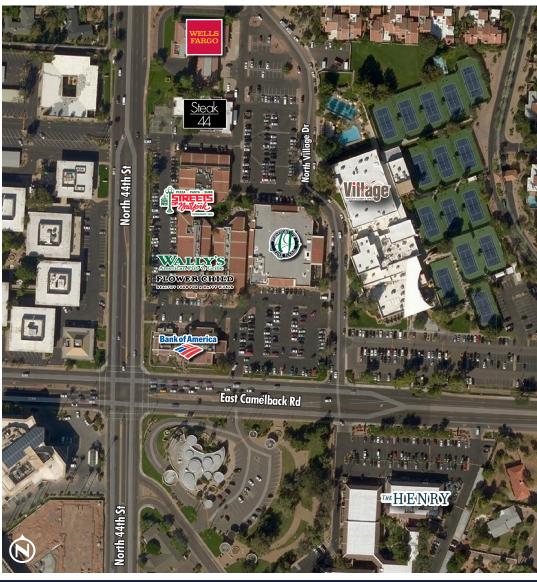

4410 E CAMELBACK RD., PHX, AZ 85018

FEATURING

AJ'S FINE FOODS | STEAK 44 | FLOWER CHILD

ANCHORED BY AJ'S FINE FOODS, AN UPSCALE GOURMET MARKET

THE CENTER SERVES THE AFFLUENT COMMUNITIES OF ARCADIA AND PARADISE VALLEY

LOCATED ON THE CAMELBACK CORRIDOR WITH A HIGH DAYTIME POPULATION WITHIN 3 MILES OF THE CENTER

| SUITE         | TENANT                                        | GLA ±SF        |
|---------------|-----------------------------------------------|----------------|
| A101          | Nouvelle Armoire & Co.<br>Women's Clothing    | 1,077          |
| A102          | Alixandra Blue<br>Women's Clothing            | 1,126          |
| A102A         | In the Pink - Gifts                           | 907            |
| A103          | Camelback Village Pharmacy                    | 3,688          |
| A106          | Body Lab- Fitness Center                      | 1,344          |
| A107          | Hourglass Cleaners                            | 1,344          |
| A108          | Alixandra Collections<br>Women's Clothing     | 2,008          |
| B201          | Wally's American Pub'n Grill                  | 2,028          |
| B202          | Urbana Boutique                               | 1,524          |
| B203A         | Beaus & Belles<br>Childrens Clothing          | 1,712          |
| B203B         | Leilli Kolibri - Women's Clothing             | 1,200          |
| B204          | Ken's Nails                                   | 1,400          |
| B205          | Laseraway                                     | 1,259          |
| B206          | Flower Child Restaurant                       | 3,300          |
| C301A         | Blossoms & Beehives Lingerie                  | 1,066          |
| C301B         | Sugar Me Wax                                  | 1,050          |
| C302          | Carter's Clothiers, Inc                       | 2,440          |
| C303A         | Root Bar                                      | 1,439          |
| C303B<br>C304 | Churchill's Fine Cigars<br>Street of New York | 1,980<br>1,568 |
| C305          | Future Availability                           | 1,170          |
| C307          | Kiss me Kate-Women's Clothing                 | 1,856          |
| D401          | Steak 44                                      | 2,449          |
| D601          | Steak 44                                      | 8,421          |
| E501          | AJ's                                          | 29,687         |

#### TRAFFIC COUNTS:

| E Camelback Rd: | N 44th Street: |
|-----------------|----------------|
| 41,000 VPD      | 28,000 VPD     |

4410 E CAMELBACK RD., PHX, AZ 85018

FOR MORE INFORMATION, PLEASE CONTACT: