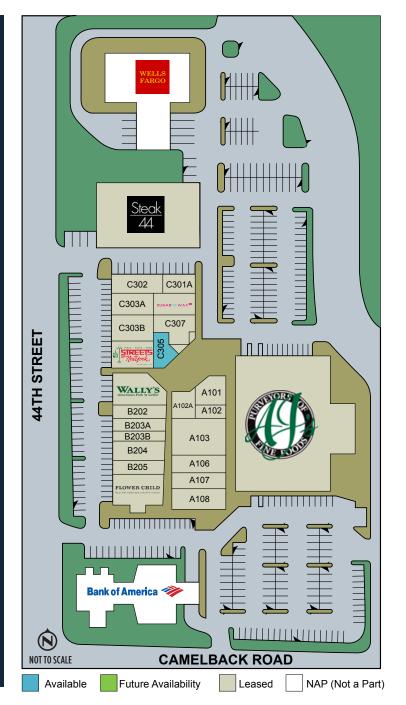

LOCATED ON THE CAMELBACK CORRIDOR WITH A HIGH DAYTIME POPULATION WITHIN 3 MILES OF THE CENTER

| SUITE         | TENANT                                        | GLA ±SF        |
|---------------|-----------------------------------------------|----------------|
| A101          | Nouvelle Armoire & Co.<br>Women's Clothing    | 1,077          |
| A102          | Alixandra Blue<br>Women's Clothing            | 1,126          |
| A102A         | In the Pink - Gifts                           | 907            |
| A103          | Camelback Village Pharmacy                    | 3,688          |
| A106          | Body Lab- Fitness Center                      | 1,344          |
| A107          | Hourglass Cleaners                            | 1,344          |
| A108          | Alixandra Collections<br>Women's Clothing     | 2,008          |
| B201          | Wally's American Pub'n Grill                  | 2,028          |
| B202          | Urbana Boutique                               | 1,524          |
| B203A         | Beaus & Belles<br>Childrens Clothing          | 1,712          |
| B203B         | Leilli Kolibri - Women's Clothing             | 1,200          |
| B204          | Ken's Nails                                   | 1,400          |
| B205          | Laseraway                                     | 1,259          |
| B206          | Flower Child Restaurant                       | 3,300          |
| C301A         | Blossoms & Beehives Lingerie                  | 1,066          |
| C301B         | Sugar Me Wax                                  | 1,050          |
| C302          | Carter's Clothiers, Inc                       | 2,440          |
| C303A         | Root Bar                                      | 1,439          |
| C303B<br>C304 | Churchill's Fine Cigars<br>Street of New York | 1,980<br>1,568 |
| C305          | Future Availability                           | 1,170          |
| C307          | Kiss me Kate-Women's Clothing                 | 1,856          |
| D401          | Steak 44                                      | 2,449          |
| D601          | Steak 44                                      | 8,421          |
| E501          | AJ's                                          | 29,687         |