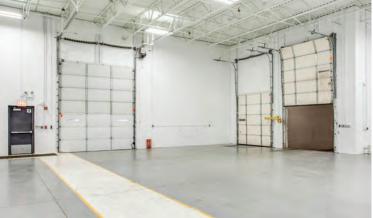

Site Size: 4.08 Acres

Clear Height: 18'

Docks > 5 interior truck docks (Expandable by 9 exterior docks)

3 drive-in doors

Parking: 120 spaces

(+100 Available with building expansion)

Power: 1,600 amps / 208 Volts / 3-phase (North)

\$450,000 (Parking / Expansion Site)

Comments: > Excellent Flex / Production Facility

Heavy Power

> Office Furniture & Phone System can remain in place

) 100% A/C

9450 W. BRYN MAWR AVENUE, SUITE 550 ROSEMONT, ILLINOIS 60018 MAIN | (773) 355-3000 WWW.LEE-ASSOCIATES.COM FOR MORE INFORMATION: