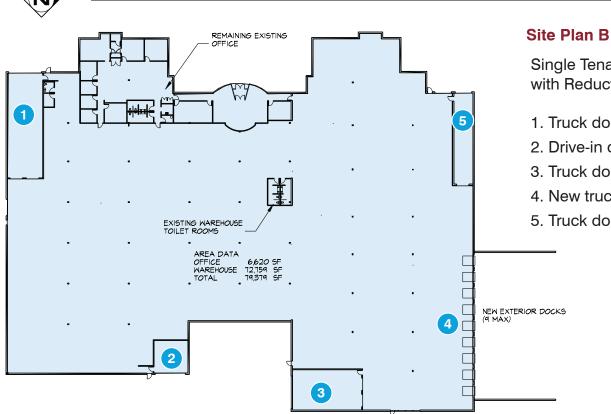

#### Site Plan A

#### **SOUTH**

- 1. Drive-in door
- 2. Drive-in door
- 3. Truck docks (2)
- 4. Electrical panel

Single Tenant Conceptual Plan with Reduction in Office Size

- 1. Truck docks (2)
- 2. Drive-in door
- 3. Truck docks (2)
- 4. New truck docks (9 max)
- 5. Truck dock