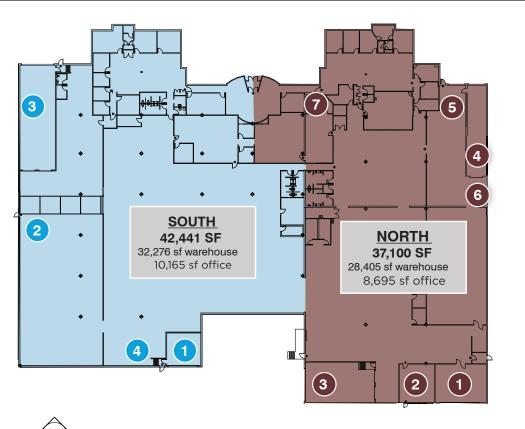

#### **BUILDING SPECIFICATIONS:**

Building Size: 79,541 SF

(Divisible to 37,100 SF North / 42,441 SF South)

Office:  $\pm 18,860$  SF (can be reduced to  $\pm 6,620$  SF)

(8,695 SF North / 10,165 SF South)

Site Size: 4.08 Acres

Clear Height: 18'

Docks > 5 interior truck docks (Expandable by 9 exterior docks)

3 drive-in doors

Parking: 120 spaces

(+100 Available with building expansion)

Power: 1,600 amps / 208 Volts / 3-phase (North)

1,600 amps / 480 Volts / 3-phase (South)

Real Estate Taxes:

\$108,636.98 / \$1.37 PSF (Building) \$6,806.24 (Expansion Parking)

(2015 payable in 2016)

Lease Rate: \$5.95 PSF NNN (Full Building User)

**Sale Price:** \$5,965,575 / \$75.00 PSF (Building)

\$450,000 (Parking / Expansion Site)

Comments: > Excellent Flex / Production Facility

Heavy Power

> Office Furniture & Phone System can remain in place

) 100% A/C

9450 W. BRYN MAWR AVENUE, SUITE 550 ROSEMONT, ILLINOIS 60018 MAIN | (773) 355-3000 WWW.LEE-ASSOCIATES.COM FOR MORE INFORMATION:

#### **NORTH**

- 1. Warehouse conference room
- 2. Warehouse break room
- 3. Truck docks (2)
- 4. Truck dock
- 5. Drive-in door
- 6. Electrical panel
- 7. Server / IT Room

#### **SOUTH**

- 1. Drive-in door
- 2. Drive-in door
- 3. Truck docks (2)
- 4. Electrical panel

Single Tenant Conceptual Plan with Reduction in Office Size

- 1. Truck docks (2)
- 2. Drive-in door
- 3. Truck docks (2)
- 4. New truck docks (9 max)
- 5. Truck dock