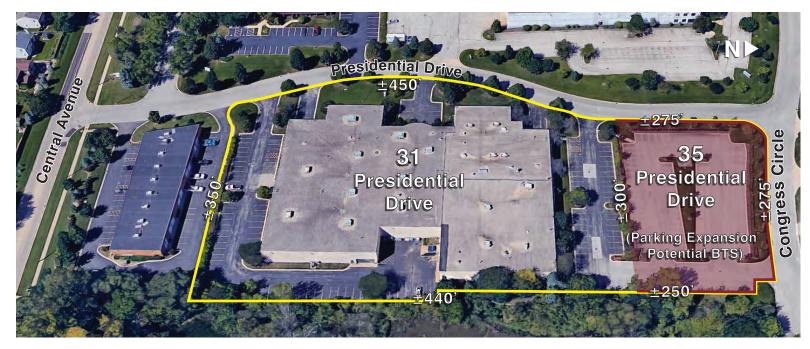

## 79,541 SF (DIVISIBLE)

Available for Sale or Lease

#### **BUILDING SPECIFICATIONS:**

Building Size: 79,541 SF

(Divisible to 37,100 SF North / 42,441 SF South)

Office:  $\pm 18,860$  SF (can be reduced to  $\pm 6,620$  SF)

(8,695 SF North / 10,165 SF South)

Site Size: 4.08 Acres

Clear Height: 18'

Docks > 5 interior truck docks (Expandable by 9 exterior docks)

3 drive-in doors

Parking: 120 spaces

(+100 Available with building expansion)

Power: 1,600 amps / 208 Volts / 3-phase (North)

1,600 amps / 480 Volts / 3-phase (South)

Real Estate Taxes:

\$108,636.98 / \$1.37 PSF (Building) \$6,806.24 (Expansion Parking)

(2015 payable in 2016)

Lease Rate: \$5.95 PSF NNN (Full Building User)

**Sale Price:** \$5,965,575 / \$75.00 PSF (Building)

\$450,000 (Parking / Expansion Site)

Comments: > Excellent Flex / Production Facility

Heavy Power

> Office Furniture & Phone System can remain in place

) 100% A/C

9450 W. BRYN MAWR AVENUE, SUITE 550 ROSEMONT, ILLINOIS 60018 MAIN | (773) 355-3000 WWW.LEE-ASSOCIATES.COM FOR MORE INFORMATION: