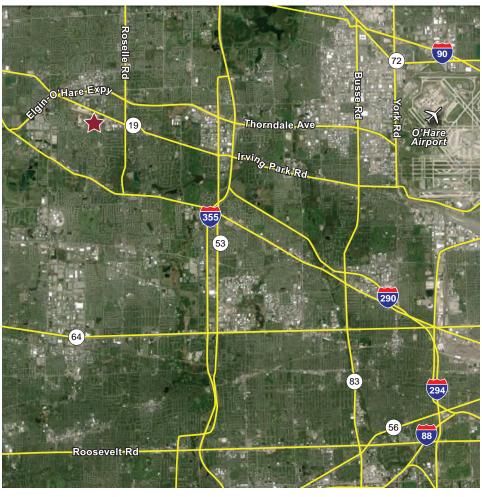

## **LOCATION HIGHLIGHTS**

- .8 miles to Main Street shops & restaurants
- 16 miles to O'Hare Airport
- 30 miles to Chicago Loop
- 1.6 miles to Roselle Metra train station
- 2.2 miles to Schaumburg Airport