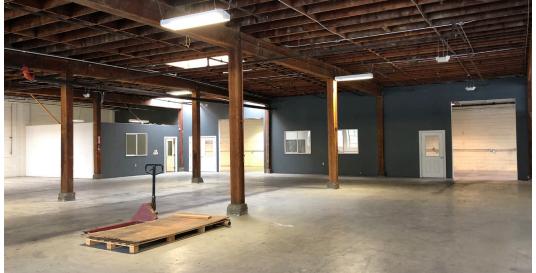

#### **PROPERTY FEATURES**

**DUAL** dock / grade level loading door

**OFFICE** space: 1,200 SF

**T5** florescent lighting

**SPRINKLER** system

**ADA** restroom

**HEAVY** power

**PARKING** available to lease at multiple neighboring sites