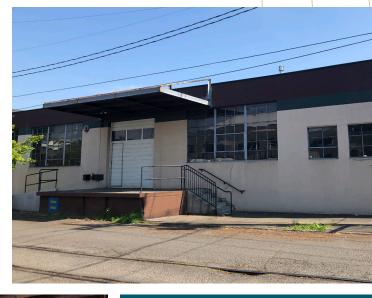

# THE YORK BUILDING

FOR LEASE | 10,000 SF STANDALONE LIGHT MANUFACTURING / PRODUCTION SPACE IN NORTHWEST PORTLAND 2234 NW 24TH AVENUE, PORTLAND, OR

# The York Building

2234 NW 24TH AVENUE, PORTLAND, OR

**ZACH FRANCIS** 

Executive Vice President 503.221.2290 zach.francis@kidder.com

KARLA HANSEN

Vice President 503.721.2727 karla.hansen@kidder.com

# The York Building

2234 NW 24TH AVENUE, PORTLAND, OR