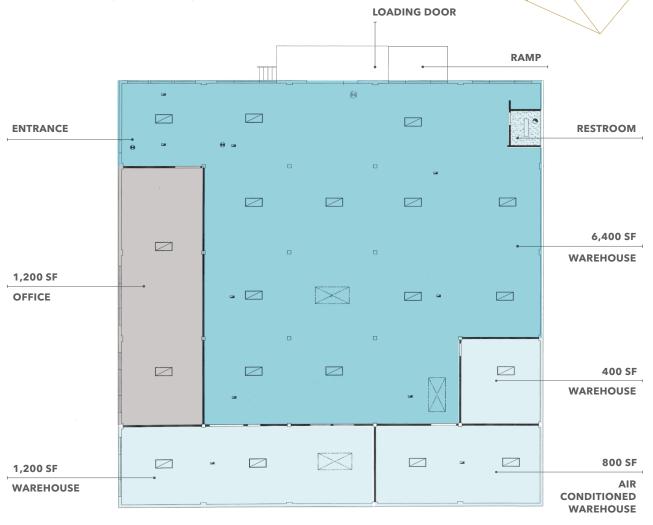

#### **PROPERTY FEATURES**

**DUAL** dock / grade level loading door

**OFFICE** space: 1,200 SF

**T5** florescent lighting

**SPRINKLER** system

**ADA** restroom

**HEAVY** power

**PARKING** available to lease at multiple neighboring sites