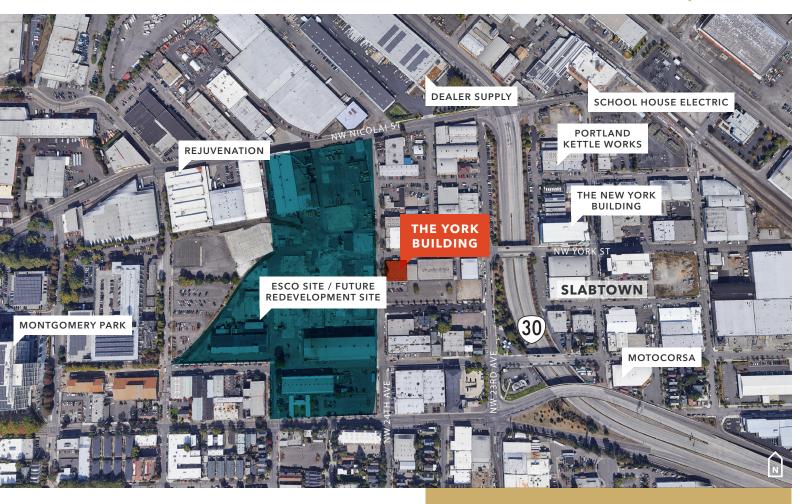

#### **KARLA HANSEN**

Vice President 503.721.2727 karla.hansen@kidder.com 88
WALK SCORE

83

RE TRANSIT SCORE

BIKE SCORE

Features

Location

THE York Building is located on the edge of Northwest Portland's industrial district, walking distance to numerous shops and restaurants on NW 23rd/ Nob Hill

**LOCATION** provides immediate access to I-405 and downtown Portland