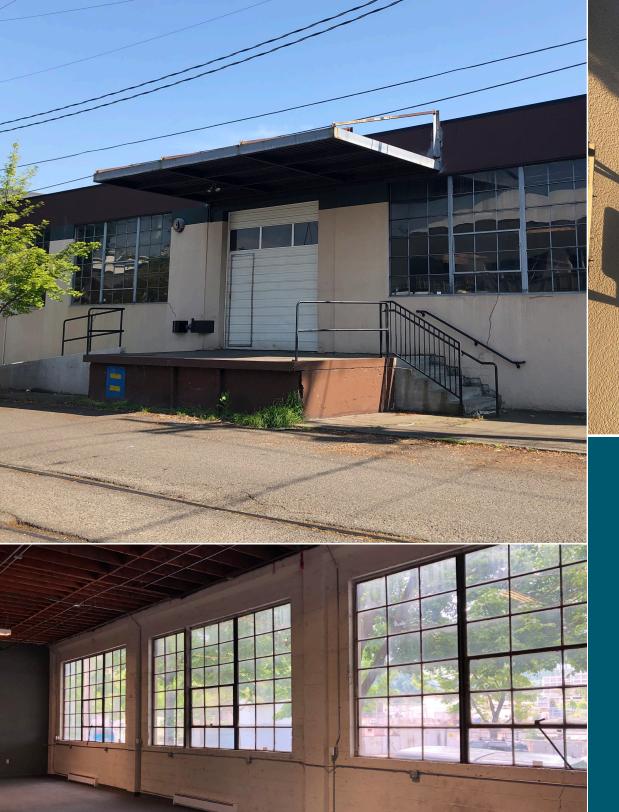

# THE YORK BUILDING

FOR LEASE | 10,000 SF STANDALONE LIGHT MANUFACTURING / PRODUCTION SPACE IN NORTHWEST PORTLAND 2234 NW 24TH AVENUE, PORTLAND, OR

#### **PROPERTY FEATURES**

**DUAL** dock / grade level loading door

**OFFICE** space: 1,200 SF

**T5** florescent lighting

**SPRINKLER** system

**ADA** restroom

**HEAVY** power

**PARKING** available to lease at multiple neighboring sites