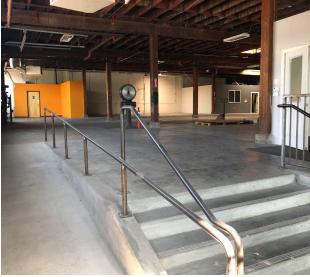

#### **PROPERTY FEATURES**

**DUAL** dock / grade level loading door

**OFFICE** space: 1,200 SF

**T5** florescent lighting

**SPRINKLER** system

**ADA** restroom

**HEAVY** power

**PARKING** available to lease at multiple neighboring sites