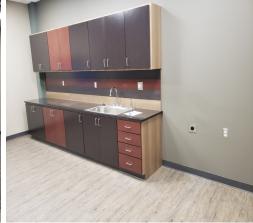

#### **Features**

- New construction with ultra modern design
- 27 parking places
- Reception and lobby area
- 6 Offices
- Break room
- Cox fiber optic high speed internet service
- Conference room
   – Granite Conference Table seating for 12 persons
  And wired with CAT 6 for teleconferencing capabilities
- Security System with Video
- 2-CAT 6 lines in each office
- Mini-Split heat and air conditioning system
- LED lighting throughout