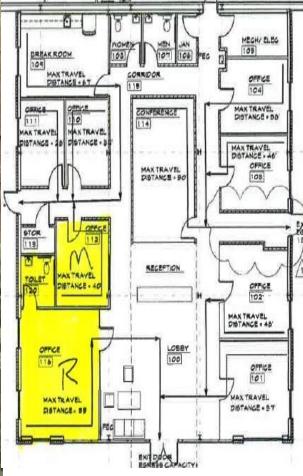

#### **Features**

- New construction with ultra modern design
- 27 parking places
- Reception and lobby area
- 6 Offices
- Break room
- Cox fiber optic high speed internet service
- Conference room
   – Granite Conference Table seating for 12 persons
  And wired with CAT 6 for teleconferencing capabilities
- Security System with Video
- 2-CAT 6 lines in each office
- Mini-Split heat and air conditioning system
- LED lighting throughout