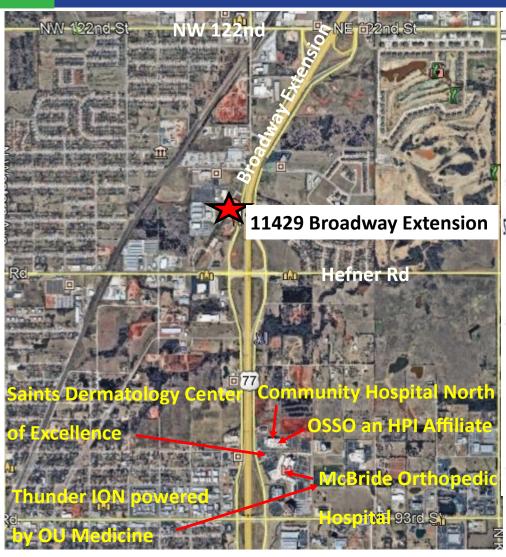

#### **Area**

Excellent visibility—-105,300 vehicles per day (ODOT 2018) on Broadway Extension. Approximately 1 1/2 miles to Community Hospital North, OSSO an HPI Affiliate, McBride Orthopedic Hospital including McBride Orthopedic – Emergency and Thunder ION powered by OU Medicine