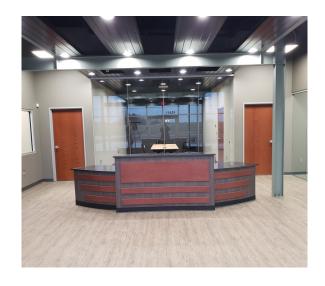

#### **Features**

- New construction with ultra modern design
- 27 parking places
- Reception and lobby area
- 6 Offices
- Break room
- Cox fiber optic high speed internet service
- Conference room
   – Granite Conference Table seating for 12 persons
  And wired with CAT 6 for teleconferencing capabilities
- Security System with Video
- 2-CAT 6 lines in each office
- Mini-Split heat and air conditioning system
- LED lighting throughout