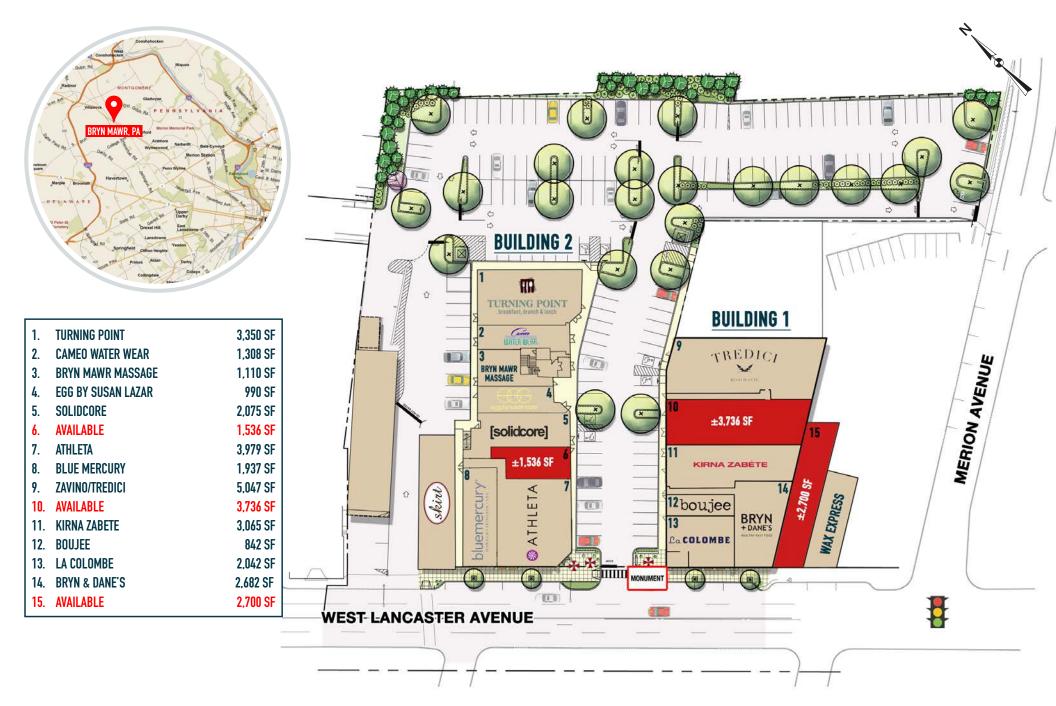

### property highlights.

- Join/Open: SATHLETA bluemercury

  La COLOMBE KIRNA ZABÉTE ZAVINO

  TURNING POINT [Solidcore] BRYN

  breakfast, brunch & lunch

  LIRIER HERR + DANE'S
  - Join/Opening 2018: bouje
- Adjacent retailers: LOUELLA skirt
- Now delivering spaces to tenants!
- Located in the heart of the "Main Line" in close proximity to Bryn Mawr Hospital, Villanova University, and Suburban Square
- 13.600 students within 2 miles
- ±35,000 SF of trophy class specialty retail with ±165 designated parking spaces onsite
- ±18,000 SF of second floor retail/office
- Several opportunities for outdoor seating
- Developer: