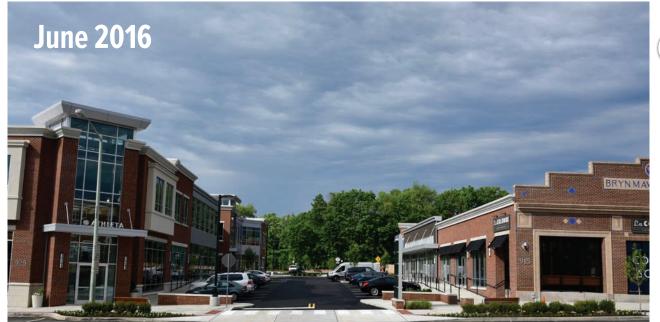

# BRYN MAWR VILLAGE

±35,000 SF of Trophy Class Specialty Retail Available

915-925 West Lancaster Avenue

### property highlights.

- Join/Open: SATHLETA bluemercury

  La COLOMBE KIRNA ZABÉTE ZAVINO

  TURNING POINT [Solidcore] BRYN

  breakfast, brunch & lunch

  LIRIER HERR + DANE'S
  - Join/Opening 2018: bouje
- Adjacent retailers: LOUELLA skirt
- Now delivering spaces to tenants!
- Located in the heart of the "Main Line" in close proximity to Bryn Mawr Hospital, Villanova University, and Suburban Square
- 13.600 students within 2 miles
- ±35,000 SF of trophy class specialty retail with ±165 designated parking spaces onsite
- ±18,000 SF of second floor retail/office
- Several opportunities for outdoor seating
- Developer: