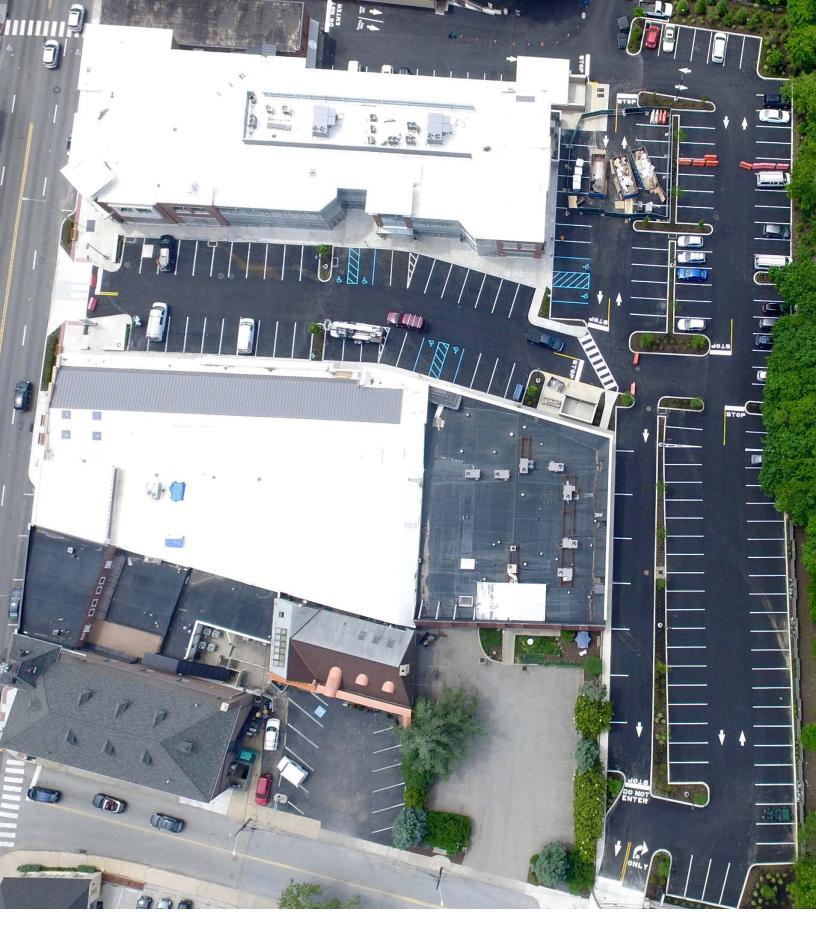

# BRYN MAWR VILLAGE

±35,000 SF of Trophy Class Specialty Retail Available

915-925 West Lancaster Avenue

### property highlights.

- Join/Open: SATHLETA bluemercury

  La COLOMBE KIRNA ZABÉTE ZAVINO

  TURNING POINT [Solidcore] BRYN

  breakfast, brunch & lunch

  LIRIER HERR + DANE'S
  - Join/Opening 2018: bouje
- Adjacent retailers: LOUELLA skirt
- Now delivering spaces to tenants!
- Located in the heart of the "Main Line" in close proximity to Bryn Mawr Hospital, Villanova University, and Suburban Square
- 13.600 students within 2 miles
- ±35,000 SF of trophy class specialty retail with ±165 designated parking spaces onsite
- ±18,000 SF of second floor retail/office
- Several opportunities for outdoor seating
- Developer: