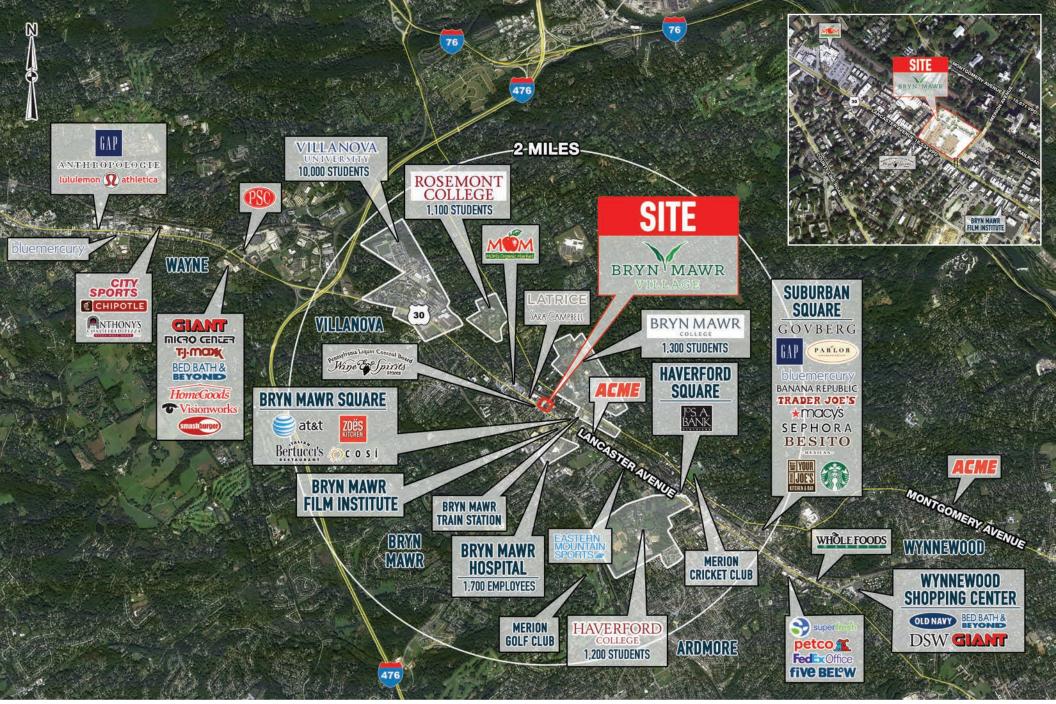

### property highlights.

- Join/Open: SATHLETA bluemercury

  La COLOMBE KIRNA ZABÉTE ZAVINO

  TURNING POINT [Solidcore] BRYN

  breakfast, brunch & lunch

  LIRIER HERR + DANE'S
  - Join/Opening 2018: bouje
- Adjacent retailers: LOUELLA skirt
- Now delivering spaces to tenants!
- Located in the heart of the "Main Line" in close proximity to Bryn Mawr Hospital, Villanova University, and Suburban Square
- 13.600 students within 2 miles
- ±35,000 SF of trophy class specialty retail with ±165 designated parking spaces onsite
- ±18,000 SF of second floor retail/office
- Several opportunities for outdoor seating
- Developer: