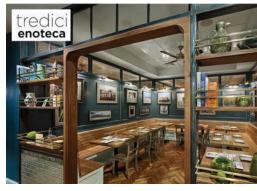

### property highlights.

- Join/Open: SATHLETA bluemercury

  La COLOMBE KIRNA ZABÉTE ZAVINO

  TURNING POINT [Solidcore] BRYN

  breakfast, brunch & lunch

  LIRIER HERR + DANE'S
  - Join/Opening 2018: bouje
- Adjacent retailers: LOUELLA skirt
- Now delivering spaces to tenants!
- Located in the heart of the "Main Line" in close proximity to Bryn Mawr Hospital, Villanova University, and Suburban Square
- 13.600 students within 2 miles
- ±35,000 SF of trophy class specialty retail with ±165 designated parking spaces onsite
- ±18,000 SF of second floor retail/office
- Several opportunities for outdoor seating
- Developer: