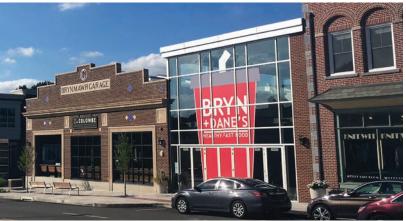

# BRYN MAWR VILLAGE

±35,000 SF of Trophy Class Specialty Retail Available

915-925 West Lancaster Avenue

## NOW OPEN

### property highlights.

- Join/Open: SATHLETA bluemercury

  La COLOMBE KIRNA ZABÉTE ZAVINO

  TURNING POINT [Solidcore] BRYN

  breakfast, brunch & lunch

  LIRIER HERR + DANE'S
  - Join/Opening 2018: bouje
- Adjacent retailers: LOUELLA skirt
- Now delivering spaces to tenants!
- Located in the heart of the "Main Line" in close proximity to Bryn Mawr Hospital, Villanova University, and Suburban Square
- 13.600 students within 2 miles
- ±35,000 SF of trophy class specialty retail with ±165 designated parking spaces onsite
- ±18,000 SF of second floor retail/office
- Several opportunities for outdoor seating
- Developer: