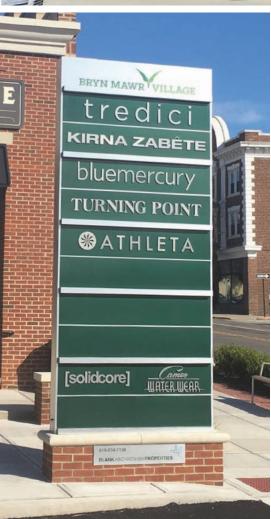

### property highlights.

- Join/Open: SATHLETA bluemercury

  La COLOMBE KIRNA ZABÉTE ZAVINO

  TURNING POINT [Solidcore] BRYN

  breakfast, brunch & lunch

  LIRIER HERR + DANE'S
  - Join/Opening 2018: bouje
- Adjacent retailers: LOUELLA skirt
- Now delivering spaces to tenants!
- Located in the heart of the "Main Line" in close proximity to Bryn Mawr Hospital, Villanova University, and Suburban Square
- 13.600 students within 2 miles
- ±35,000 SF of trophy class specialty retail with ±165 designated parking spaces onsite
- ±18,000 SF of second floor retail/office
- Several opportunities for outdoor seating
- Developer: