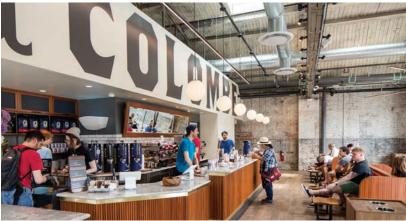

### property highlights.

- Join/Open: SATHLETA bluemercury

  La COLOMBE KIRNA ZABÉTE ZAVINO

  TURNING POINT [Solidcore] BRYN

  breakfast, brunch & lunch

  LIRIER HERR + DANE'S
  - Join/Opening 2018: bouje
- Adjacent retailers: LOUELLA skirt
- Now delivering spaces to tenants!
- Located in the heart of the "Main Line" in close proximity to Bryn Mawr Hospital, Villanova University, and Suburban Square
- 13.600 students within 2 miles
- ±35,000 SF of trophy class specialty retail with ±165 designated parking spaces onsite
- ±18,000 SF of second floor retail/office
- Several opportunities for outdoor seating
- Developer: