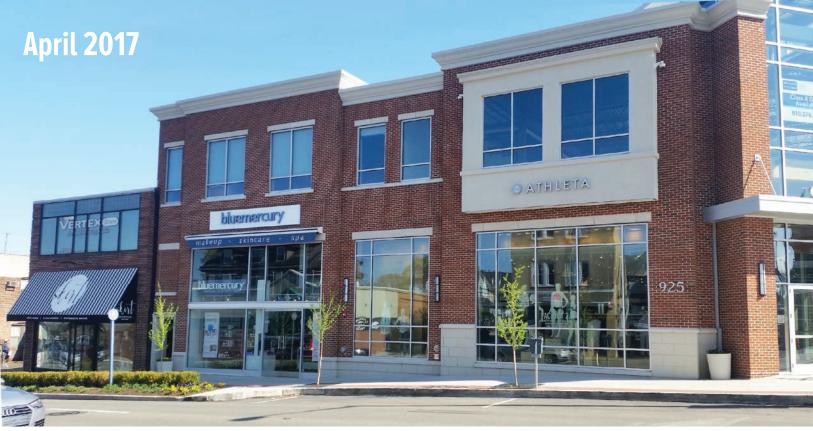

# BRYN MAWR VILLAGE

±35,000 SF of Trophy Class Specialty Retail Available

915-925 West Lancaster Avenue

### property highlights.

- Join/Open: SATHLETA bluemercury

  La COLOMBE KIRNA ZABÉTE ZAVINO

  TURNING POINT [Solidcore] BRYN

  breakfast, brunch & lunch

  LIRIER HERR + DANE'S
  - Join/Opening 2018: bouje
- Adjacent retailers: LOUELLA skirt
- Now delivering spaces to tenants!
- Located in the heart of the "Main Line" in close proximity to Bryn Mawr Hospital, Villanova University, and Suburban Square
- 13.600 students within 2 miles
- ±35,000 SF of trophy class specialty retail with ±165 designated parking spaces onsite
- ±18,000 SF of second floor retail/office
- Several opportunities for outdoor seating
- Developer: