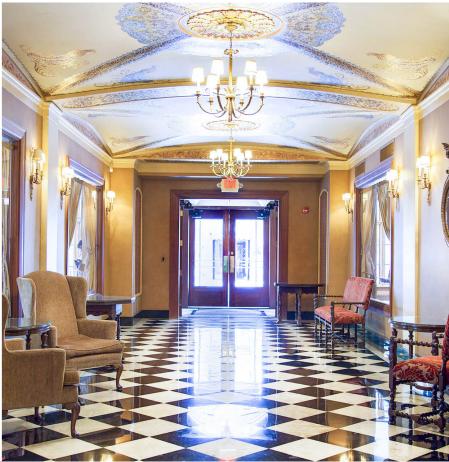

#### **PROPERTY HIGHLIGHTS**

 A historic Downtown Detroit gem. Designated parking included. 18,422 SF of contiguous space ideal for single-tenant. Views of southeast Detroit.