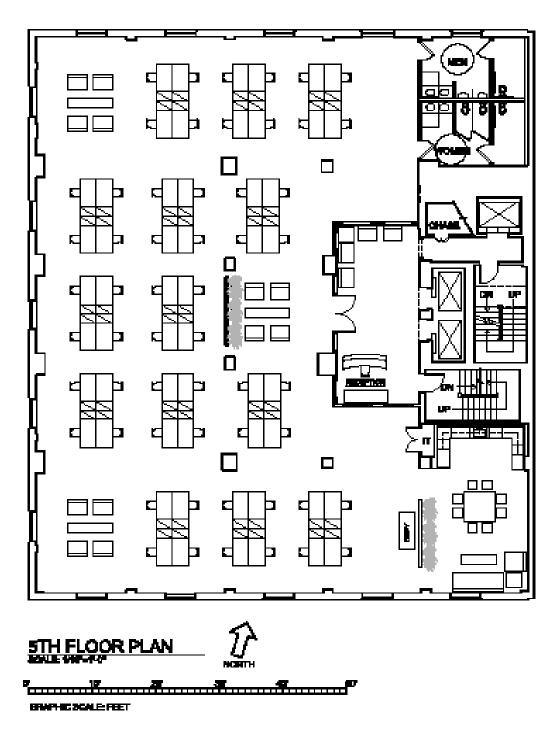

One (1) Freight
- Ample Parking Available Adjacent to the Building
- Private Rooftop Terrace
- Signage Available

#### **CONTACT US**

### DAN GALLAGHER

Associate T: +1 313 209 4112 dan.gallagher@avisonyoung.com

#### **LOCATION HIGHLIGHTS**

 Steps away from Little Caesars Arena, Comerica Park and Ford Field in the up and coming District Detroit area. Plenty of food and entertainment within walking distance.

#### **PROPERTY HIGHLIGHTS**

 A historic Downtown Detroit gem. Designated parking included. 18,422 SF of contiguous space ideal for single-tenant. Views of southeast Detroit.



## **AERIAL OVERVIEW**





HUDSON SITE DEVELOPMENT





GRATIOT DEVELOPMENT

















**FOUNDATION HOTEL** 













MGM GRAND HOTEL

# PROPERTY FLOOR PLANS

## FIFTH FLOOR

6,398 SF AVAILABLE



#### **CONTACT US**

#### **DAN GALLAGHER**

Associate T: +1 313 209 4112 dan.gallagher@avisonyoung.com