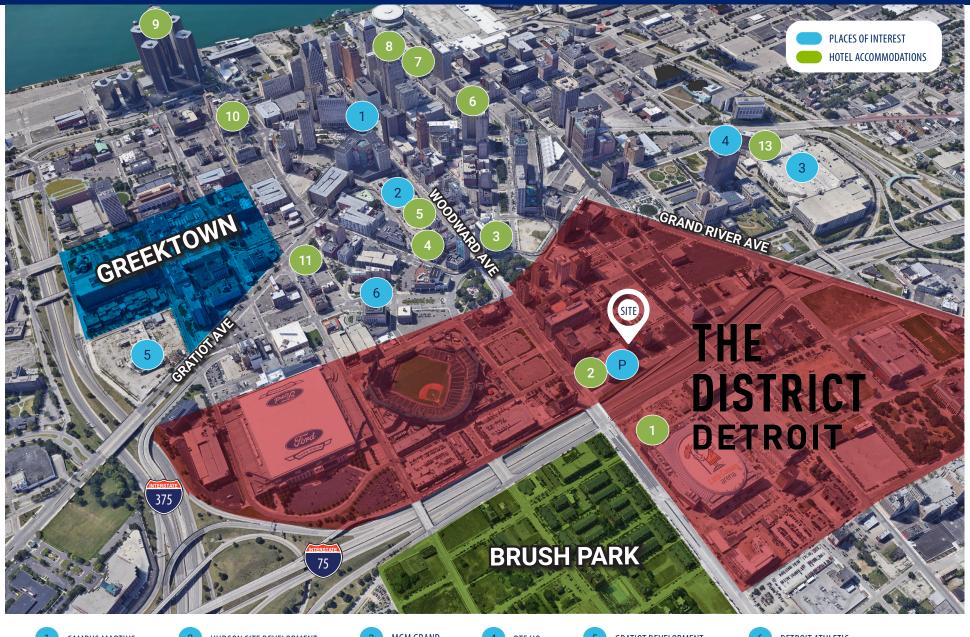

#### **LOCATION HIGHLIGHTS**

 Steps away from Little Caesars Arena, Comerica Park and Ford Field in the up and coming District Detroit area. Plenty of food and entertainment within walking distance.

## **AERIAL OVERVIEW**

HUDSON SITE DEVELOPMENT

GRATIOT DEVELOPMENT

**FOUNDATION HOTEL** 

MGM GRAND HOTEL