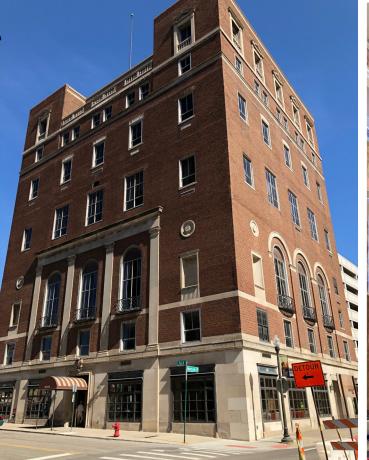

#### PROPERTY INFORMATION

- 6,398 Contiguous SF Available
- 54.728 Total SF
- Seven-Story Office Building
- Built in 1928; Renovated 2018
- Two (2) Elevators / One (1) Freight
- Ample Parking Available Adjacent to the Building
- Private Rooftop Terrace
- Signage Available

#### **PROPERTY HIGHLIGHTS**

 A historic Downtown Detroit gem. Designated parking included. 18,422 SF of contiguous space ideal for single-tenant. Views of southeast Detroit.