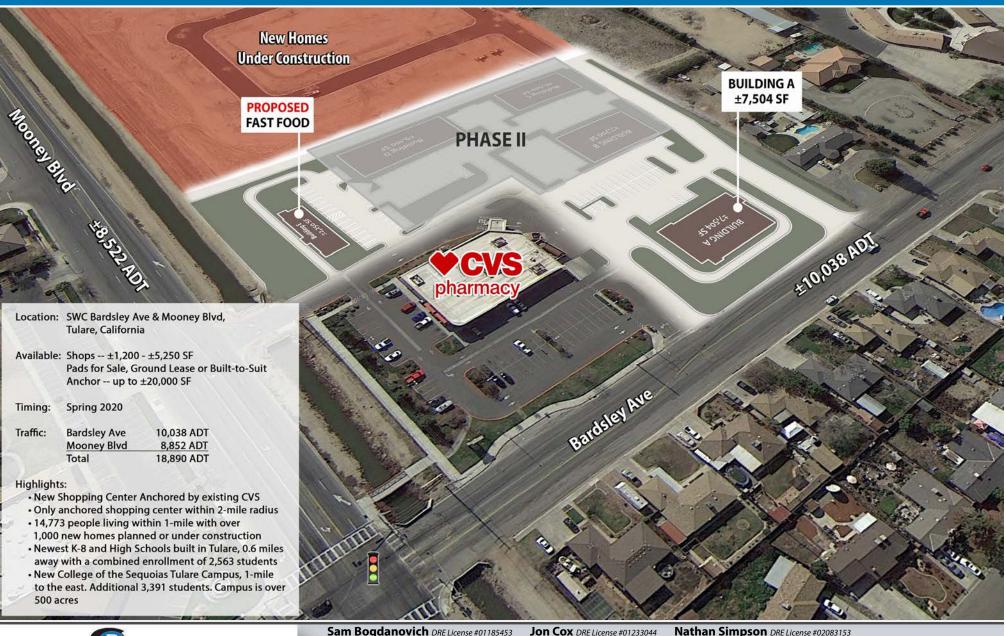

## NEW SHOPPING CENTER ANCHORED BY CVS | TULARE, CA

Direct Line: 559/ 650.1308 sbogdanovich@retailassociates.com

559/650.1300 559/650.1311

680 West Shaw Avenue, Suite 202 | Fresno, California 93704

www.RetailAssociates.com

## NEW SHOPPING CENTER ANCHORED BY CVS | TULARE, CA