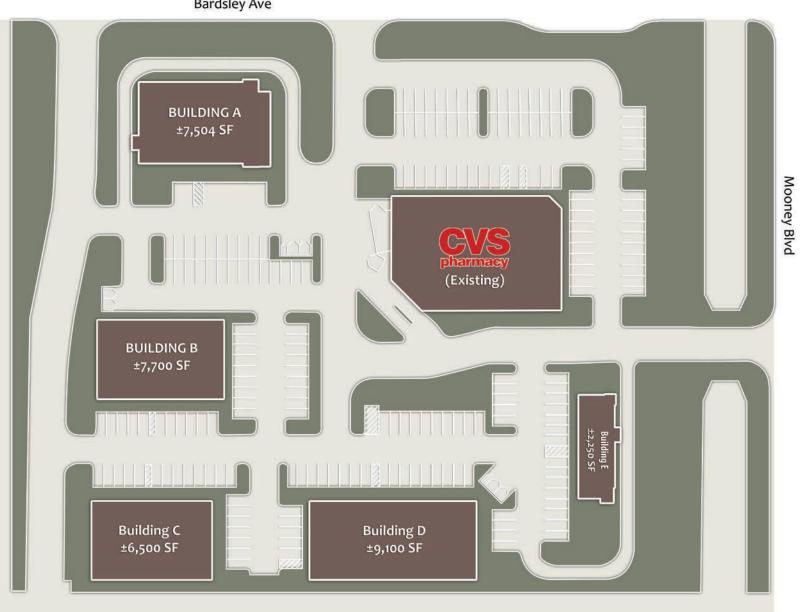

## NEW SHOPPING CENTER ANCHORED BY CVS | TULARE, CA

Direct Line: 559/ 650.1308 sbogdanovich@retailassociates.com

559/650.1300 559/650.1311

680 West Shaw Avenue, Suite 202 | Fresno, California 93704

www.RetailAssociates.com

## NEW SHOPPING CENTER ANCHORED BY CVS | TULARE, CA

Bardsley Ave