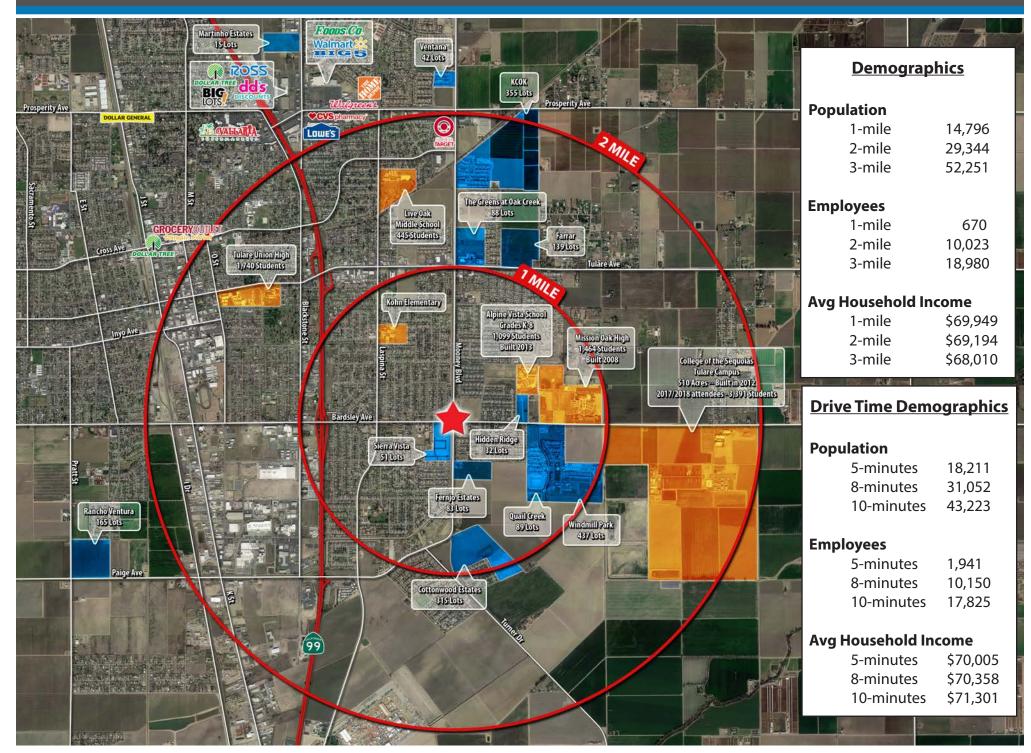

## NEW SHOPPING CENTER ANCHORED BY CVS | TULARE, CA

Direct Line: 559/ 650.1308 sbogdanovich@retailassociates.com

559/650.1300 559/650.1311

680 West Shaw Avenue, Suite 202 | Fresno, California 93704

www.RetailAssociates.com

## NEW SHOPPING CENTER ANCHORED BY CVS | TULARE, CA