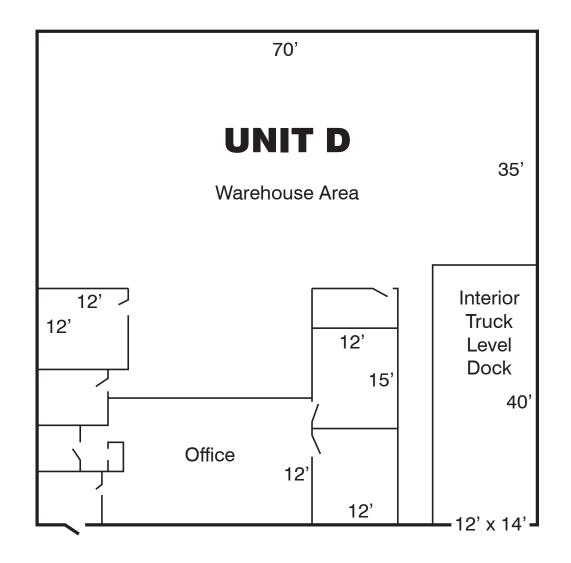

## **Available Units:**

|         | Unit A   | Unit B   | Unit D   | Unit E   | Unit F           |
|---------|----------|----------|----------|----------|------------------|
| Size:   | 6,750    | 6,000 SF | 5,250 SF | 6,000    | 6,750            |
| Office: | 1,980 SF | 2,000 SF | 1,250 SF | 1,000 SF | 1,90 <b>%</b> SF |
| Power:  | 200 Amps | 400 Amps | 600 Amps | 200 Amps | 200 Amps         |