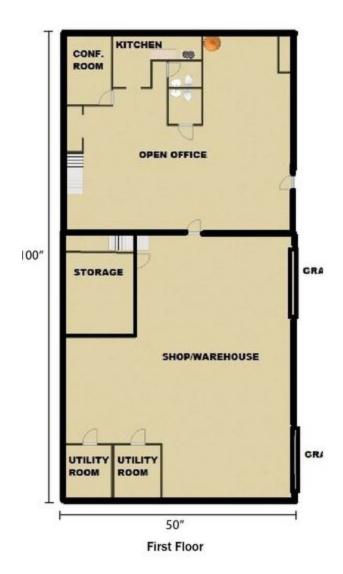

#### Highlights

- +/- 6,960 SF Flex / R+D Building with M-2 Zoning
- 60% office, 2 levels
- 2nd Floor Office has Oak Hardwood Floors
- Freeway Visible & Immediate Freeway Access
- 3 Restrooms, one with shower
- 4 Grade Doors (2 have glass block inserts)
- Fenced +/-6,000 SF parking lot w/ remote control gate
- Heavy Power Single and Three Phase
- Operable Skylights
- Building 100% Heated w/ Ceiling Fans, insulated