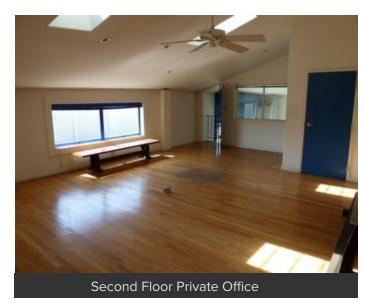

#### Highlights

- +/- 6,960 SF Flex / R+D Building with M-2 Zoning
- 60% office, 2 levels
- 2nd Floor Office has Oak Hardwood Floors
- Freeway Visible & Immediate Freeway Access
- 3 Restrooms, one with shower
- 4 Grade Doors (2 have glass block inserts)
- Fenced +/-6,000 SF parking lot w/ remote control gate
- Heavy Power Single and Three Phase
- Operable Skylights
- Building 100% Heated w/ Ceiling Fans, insulated

## Industrial

Second Floor

For Lease