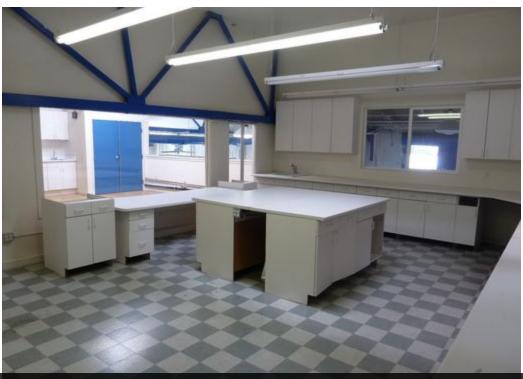

#### Highlights

- +/- 6,960 SF Flex / R+D Building with M-2 Zoning
- 60% office, 2 levels
- 2nd Floor Office has Oak Hardwood Floors
- Freeway Visible & Immediate Freeway Access
- 3 Restrooms, one with shower
- 4 Grade Doors (2 have glass block inserts)
- Fenced +/-6,000 SF parking lot w/ remote control gate
- Heavy Power Single and Three Phase
- Operable Skylights
- Building 100% Heated w/ Ceiling Fans, insulated

# Industrial

Second Floor Engineering / Design Lab