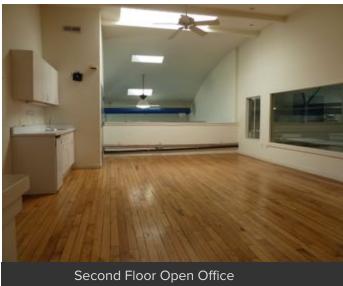

#### Highlights

- +/- 6,960 SF Flex / R+D Building with M-2 Zoning
- 60% office, 2 levels
- 2nd Floor Office has Oak Hardwood Floors
- Freeway Visible & Immediate Freeway Access
- 3 Restrooms, one with shower
- 4 Grade Doors (2 have glass block inserts)
- Fenced +/-6,000 SF parking lot w/ remote control gate
- Heavy Power Single and Three Phase
- Operable Skylights
- Building 100% Heated w/ Ceiling Fans, insulated

## Industrial

Second Floor

For Lease