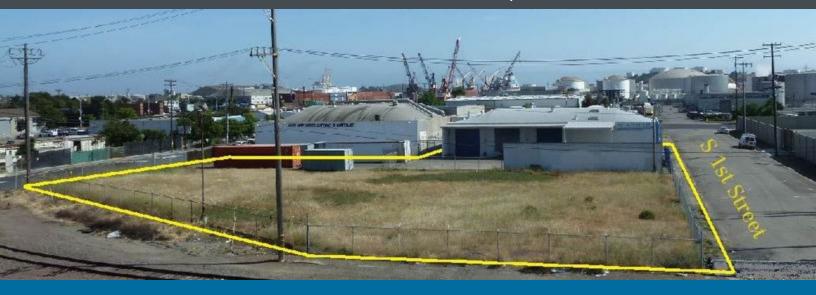

## 432 South 1st St | Point Richmond, CA

### View from the 580 Freeway

#### Highlights

- +/- 6,960 SF Flex / R+D Building with M-2 Zoning
- 60% office, 2 levels
- 2nd Floor Office has Oak Hardwood Floors
- Freeway Visible & Immediate Freeway Access
- 3 Restrooms, one with shower
- 4 Grade Doors (2 have glass block inserts)
- Fenced +/-6,000 SF parking lot w/ remote control gate
- Heavy Power Single and Three Phase
- Operable Skylights
- Building 100% Heated w/ Ceiling Fans, insulated