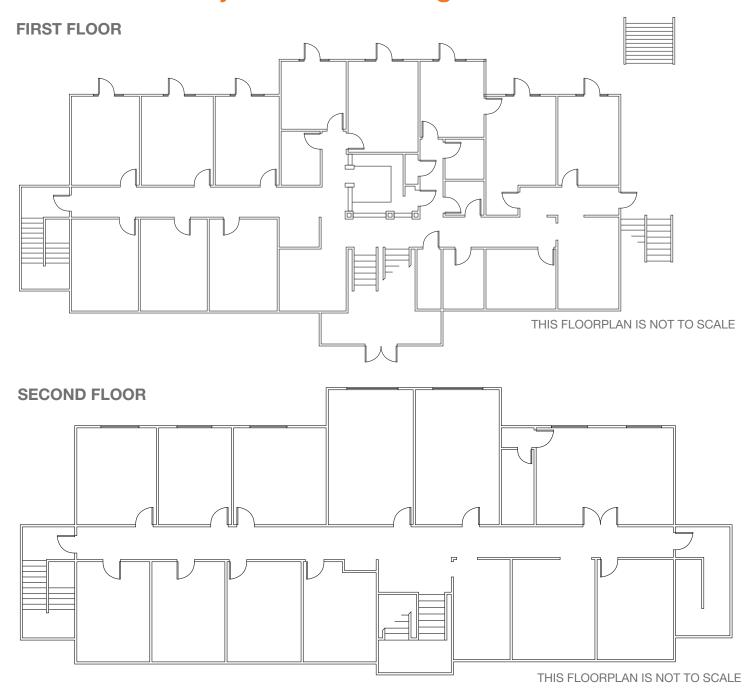

### Beautiful views of Foss Waterway & Downtown

 $\pm 7,626$  SF on 2 floors + 2,000 SF of waterside decks

Built in 1987 with recent updates; nice finishes

20+ private offices with 3 conference rooms, 2 kitchen/ break areas

### Foss Waterway Office Building