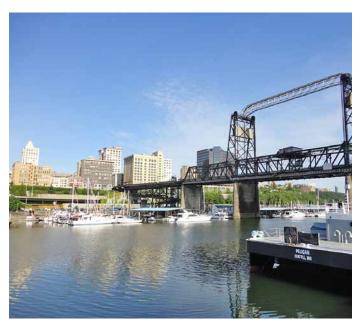

### Views from Foss Waterway Office Building

### Beautiful views of Foss Waterway & Downtown

 $\pm 7,626$  SF on 2 floors + 2,000 SF of waterside decks

Built in 1987 with recent updates; nice finishes

20+ private offices with 3 conference rooms, 2 kitchen/ break areas