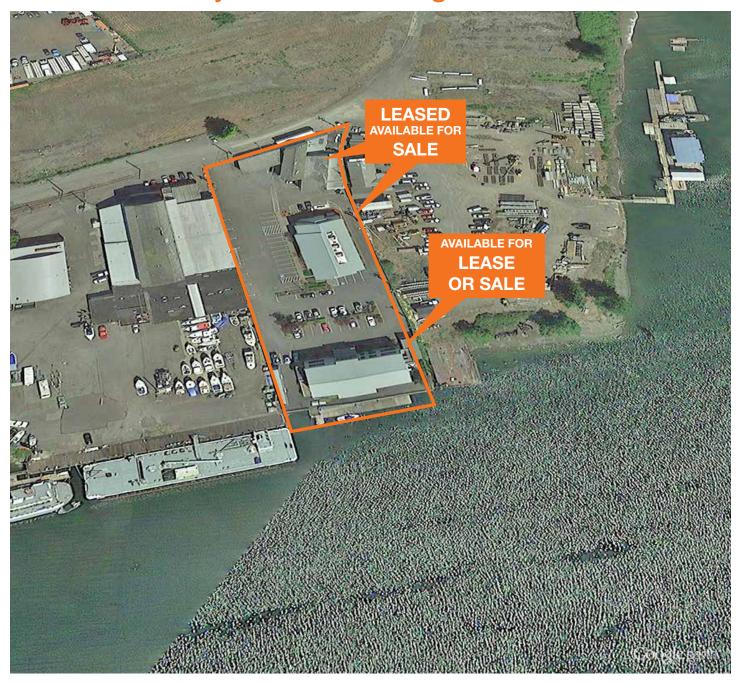

±50' dock on Foss Waterway

Ample parking for cars and boats!

\$12,500/mo plus utilities

Available for purchase with adjacent 100% leased property

Purchase price for both properties: \$5,000,000.00

### Foss Waterway Office Building