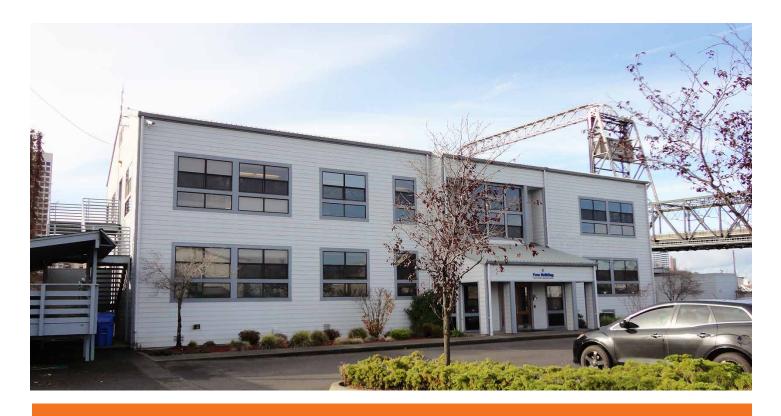

### FOSS WATERWAY OFFICE BUILDING

1200 East D Street, Tacoma, WA

### Beautiful views of Foss Waterway & Downtown

 $\pm 7,626$  SF on 2 floors + 2,000 SF of waterside decks

Built in 1987 with recent updates; nice finishes

20+ private offices with 3 conference rooms, 2 kitchen/ break areas

±50' dock on Foss Waterway

Ample parking for cars and boats!

\$12,500/mo plus utilities

Available for purchase with adjacent 100% leased property

Purchase price for both properties: \$5,000,000.00