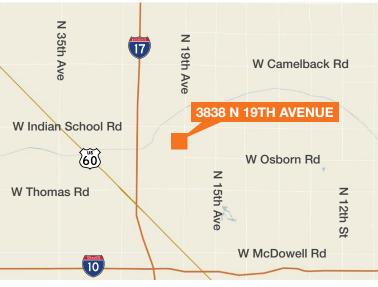

#### **AMENITIES MAP**

| PROPERTY SUMMARY |                          |  |  |
|------------------|--------------------------|--|--|
| Sale Price:      | \$319,000                |  |  |
| Price Per SF:    | \$53.17                  |  |  |
| Lot Size:        | 0.35 Acres               |  |  |
| Building Size:   | 6,111 SF                 |  |  |
| Year Built:      | 1969                     |  |  |
| Zoning:          | C-2                      |  |  |
| Sub Market:      | Downtown Phoenix         |  |  |
| Traffic Count:   | 23,196 VPD - 19th Avenue |  |  |