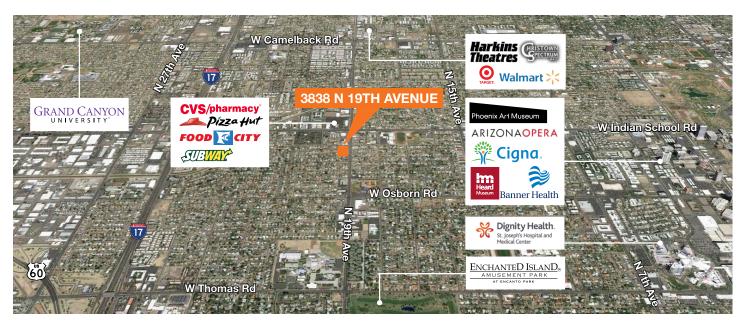

#### **AMENITIES MAP**

| PROPERTY SUMMARY |                          |  |  |
|------------------|--------------------------|--|--|
| Sale Price:      | \$319,000                |  |  |
| Price Per SF:    | \$53.17                  |  |  |
| Lot Size:        | 0.35 Acres               |  |  |
| Building Size:   | 6,111 SF                 |  |  |
| Year Built:      | 1969                     |  |  |
| Zoning:          | C-2                      |  |  |
| Sub Market:      | Downtown Phoenix         |  |  |
| Traffic Count:   | 23,196 VPD - 19th Avenue |  |  |