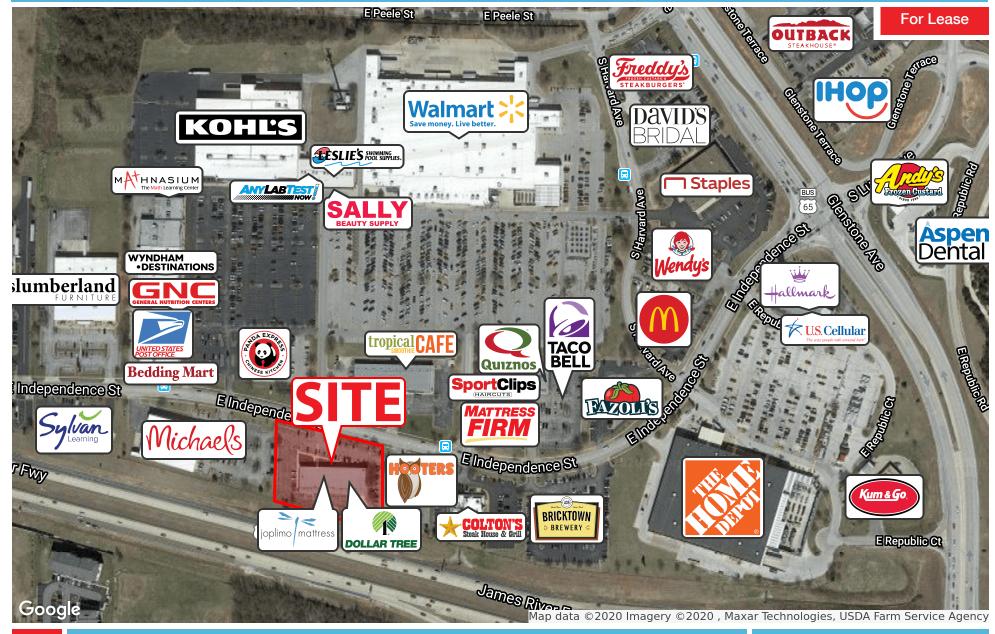

### **RETAILER MAP**

2870 S Ingram Mill Rd | Springfield, MO 65804 | 417.877.7900 | Fax: 417.877.7689 | www.jaredcommercial.com The information listed above has been obtained from sources we believe to be reliable, however, we accept no responsibility for its correctness.

### **PROPERTY OVERVIEW**

This retail strip center is located in the James River Towne Center Development in Southeast Springfield, MO. Anchored by Walmart SuperCenter, Kohl's, Michael's, Home Depot.

### **PROPERTY HIGHLIGHTS**

- Great Visibility.
- Easy Access.
- Anchored by Dollar tree, Walmart, Michaels, Kohls, Home Depot.
- High Traffic Area.