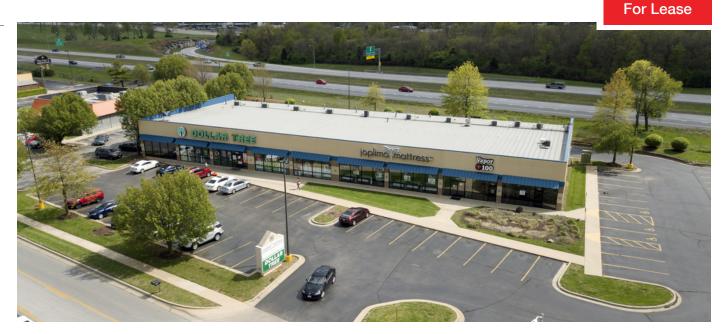

### **PROPERTY OVERVIEW**

This retail strip center is located in the James River Towne Center Development in Southeast Springfield, MO. Anchored by Walmart SuperCenter, Kohl's, Michael's, Home Depot.

### **PROPERTY HIGHLIGHTS**

- Great Visibility.
- Easy Access.
- Anchored by Dollar tree, Walmart, Michaels, Kohls, Home Depot.
- High Traffic Area.