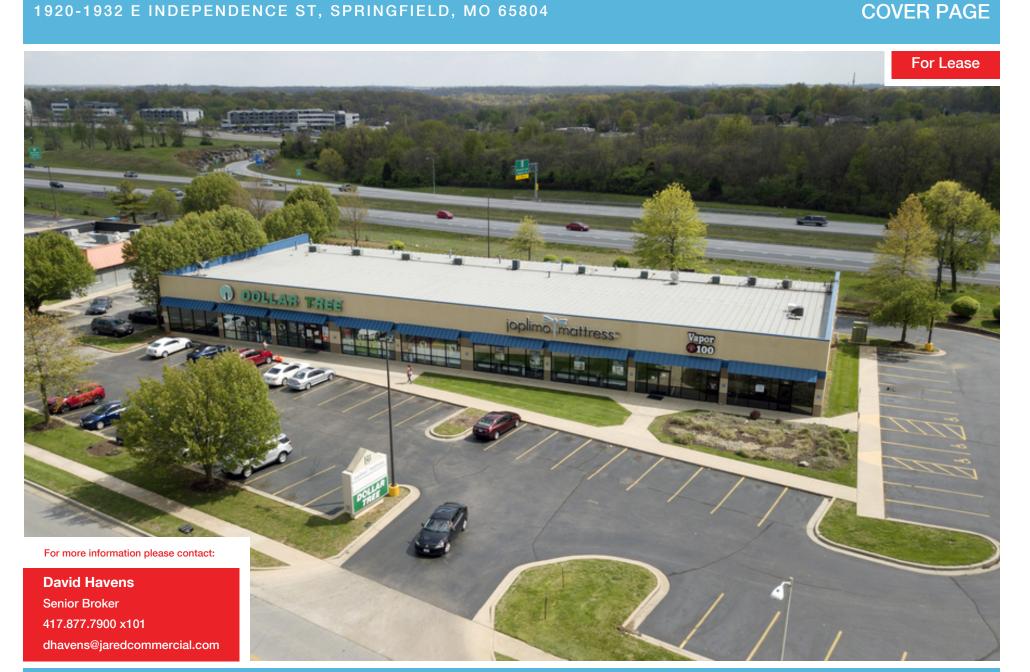

### 1920-1932 E INDEPENDENCE ST, SPRINGFIELD, MO 65804

### **PROPERTY OVERVIEW**

This retail strip center is located in the James River Towne Center Development in Southeast Springfield, MO. Anchored by Walmart SuperCenter, Kohl's, Michael's, Home Depot.

### **PROPERTY HIGHLIGHTS**

- Great Visibility.
- Easy Access.
- Anchored by Dollar tree, Walmart, Michaels, Kohls, Home Depot.
- High Traffic Area.

### **PROPERTY SUMMARY**

| Available SF:  | 1,200 - 3,000 SF            |
|----------------|-----------------------------|
| Lease Rate:    | \$17.00 - 20.00 SF/yr (NNN) |
| Lot Size:      | 1.68 Acres                  |
| Building Size: | 17,220 SF                   |
| Year Built:    | 2000                        |
| Zoning:        | Commercial                  |
| Market:        | Springfield, MO             |
| Cross Streets: | S Harvard Ave               |