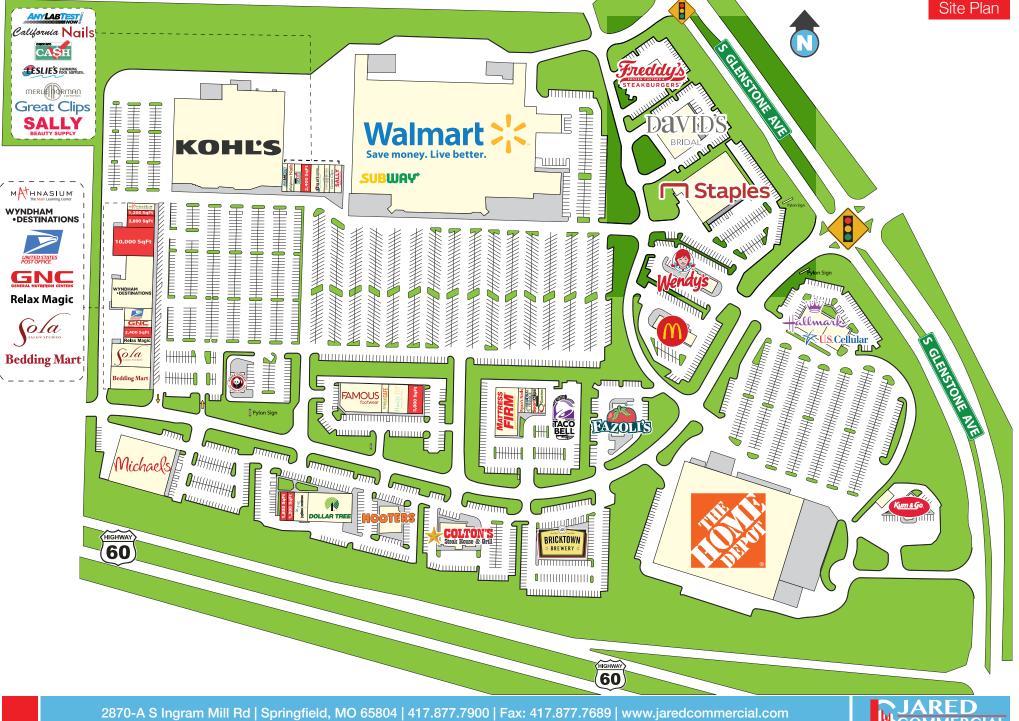

### **RETAILER MAP**

2870 S Ingram Mill Rd | Springfield, MO 65804 | 417.877.7900 | Fax: 417.877.7689 | www.jaredcommercial.com The information listed above has been obtained from sources we believe to be reliable, however, we accept no responsibility for its correctness.