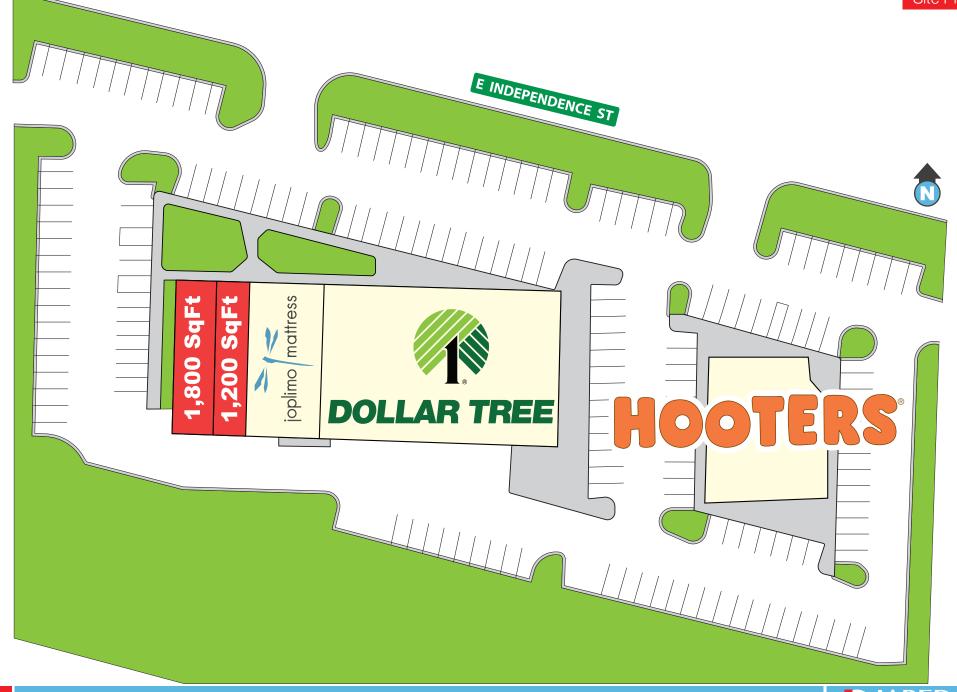

### **AVAILABLE SPACES**

# LEASE TYPE | NNN TOTAL SPACE | 1,200 - 3,000 SF LEASE TERM | 60 months LEASE RATE | \$17.00 - \$20.00 SF/yr

| SUITE  | TENANT    | SIZE (SF) | LEASE TYPE | LEASE RATE              | DESCRIPTION |
|--------|-----------|-----------|------------|-------------------------|-------------|
| 1920-A | Available | 1,800 SF  | NNN        | \$17.00 - \$20.00 SF/yr |             |
| 1920-B | Available | 1,200 SF  | NNN        | \$17.00 - \$20.00 SF/yr |             |
| 1920   | Available | 3,000 SF  | NNN        | \$17.00 - \$20.00 SF/yr |             |

### JAMES RIVER TOWNE CENTER

1920 - 1932 E Independence St, Springfield, MO 65804

2870-A S Ingram Mill Rd | Springfield, MO 65804 | 417.877.7900 | Fax: 417.877.7689 | www.jaredcommercial.com

1839 - 3803 E INDEPENDENCE ST, SPRINGFIELD, MO 65804

### **DEVELOPMENT SITE PLAN**

Site Plan