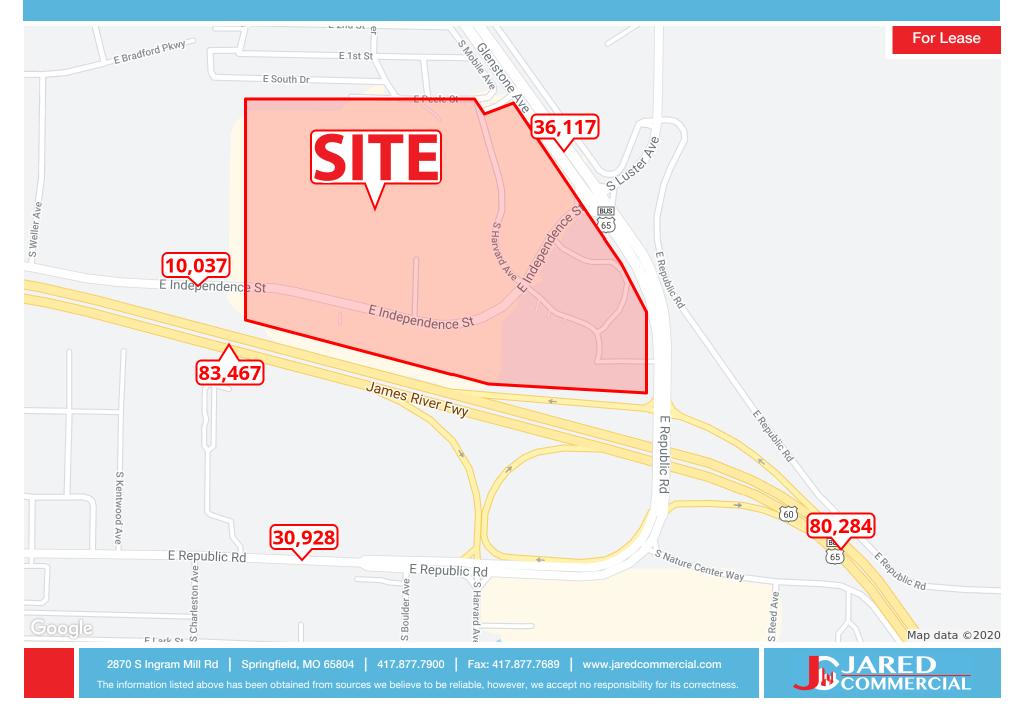

to be reliable, however, we accept no responsibility for its correctness.



### JAMES RIVER TOWNE CENTER

1920 - 1932 E Independence St, Springfield, MO 65804





2870-A S Ingram Mill Rd | Springfield, MO 65804 | 417.877.7900 | Fax: 417.877.7689 | www.jaredcommercial.com



1839 - 3803 E INDEPENDENCE ST, SPRINGFIELD, MO 65804

### **DEVELOPMENT SITE PLAN**

Site Plan



### 1920-1932 E INDEPENDENCE ST, SPRINGFIELD, MO 65804

### **RETAILER MAP**



2870 S Ingram Mill Rd | Springfield, MO 65804 | 417.877.7900 | Fax: 417.877.7689 | www.jaredcommercial.com The information listed above has been obtained from sources we believe to be reliable, however, we accept no responsibility for its correctness.



## h

### 1920-1932 E INDEPENDENCE ST, SPRINGFIELD, MO 65804

### **TRAFFIC COUNT MAP**



### 1920-1932 E INDEPENDENCE ST, SPRINGFIELD, MO 65804

### PROPERTY HIGHLIGHTS

- Great Visibility.
- Easy Access.
- Anchored by Dollar tree, Walmart, Michaels, Kohls, Home Depot.
- High Traffic Area.



|                                         |              | • • • • • • • • • • • • • • • • • • • • | •             |
|-----------------------------------------|--------------|-----------------------------------------|---------------|
| TOTAL POPULATION                        | 5,354        | 51,791                                  | 136,532       |
| MEDIAN AGE                              | 46.2         | 41.5                                    | 37.1          |
| MEDIAN AGE (MALE)                       | 44.4         | 39.0                                    | 35.4          |
| MEDIAN