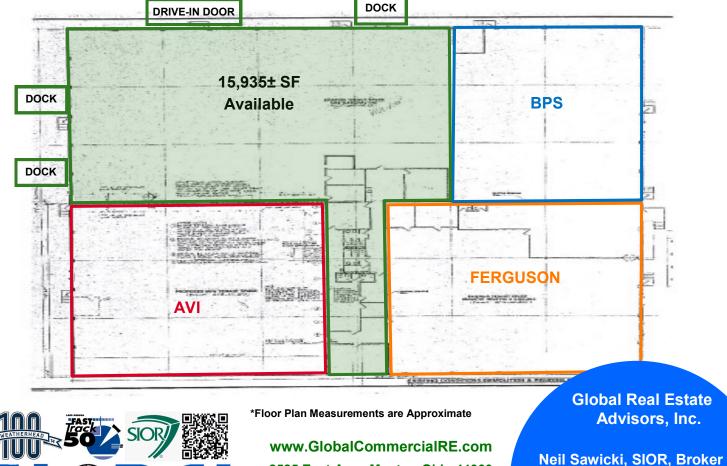

## **Property Features:**

- 47,436± SF Total Building
- 14,175± SF Warehouse Space Available
- 1,760± SF Office Space Available
- 15,935± SF Total Available
- 20' Ceiling Height
- Column Spacing 35' x 35'
- 3 Truck Docks
- 1 Drive-In Bay (10'x12')
- Building is of Brick Construction
- Mid-Industrial Park Zoning
- Unit Heaters
- Fluorescent/Metal Halide Lighting
- 200 AMP 277/580V 3 Phase Power
- Sprinkler System Throughout
- Ample Parking
- Easy Access to SR 306, SR 615, SR 2, US 20, SR 84 and I-90