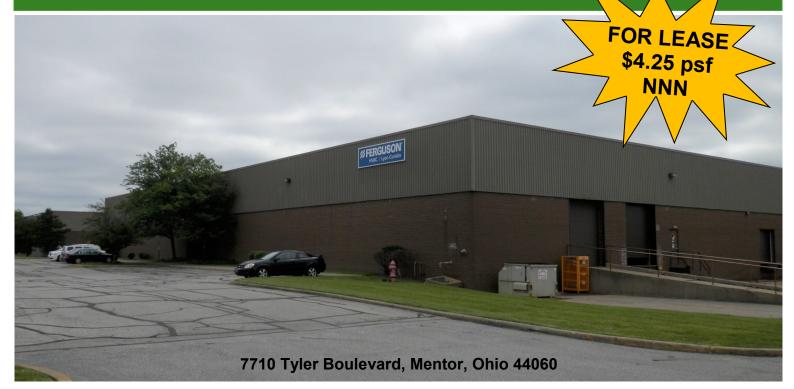

## 7710 Tyler Boulevard **Industrial Warehouse/Distribution Facility - 15,935± SF** Mentor, Ohio 44060 (Lake County)

## **Property Features:**

- 47,436± SF Total Building
- 14,175± SF Warehouse Space Available
- 1,760± SF Office Space Available
- 15,935± SF Total Available
- 20' Ceiling Height
- Column Spacing 35' x 35'
- 3 Truck Docks
- 1 Drive-In Bay (10'x12')
- Building is of Brick Construction
- Mid-Industrial Park Zoning
- Unit Heaters
- Fluorescent/Metal Halide Lighting
- 200 AMP 277/580V 3 Phase Power
- Sprinkler System Throughout
- Ample Parking
- Easy Access to SR 306, SR 615, SR 2, US 20, SR 84 and I-90