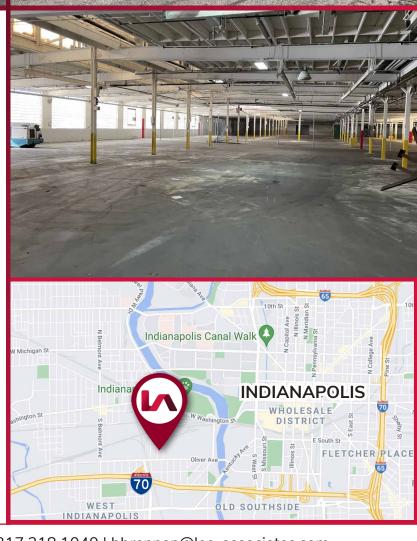

## LISTING DETAILS

- Suite E
- +/- 129,000 Available for Lease
- Office Buildout Available
- Subdivision Possible Upon Request
- Outside Storage Available
- 11-26 ft Clear Height
- Multiple Dock Doors & Drive-Ins
- Heavy Power
- I-4/CBDS Zoning
- Adjacent to Elanco HQ Development
- \$6.75 SF Net, OPEX \$1.35