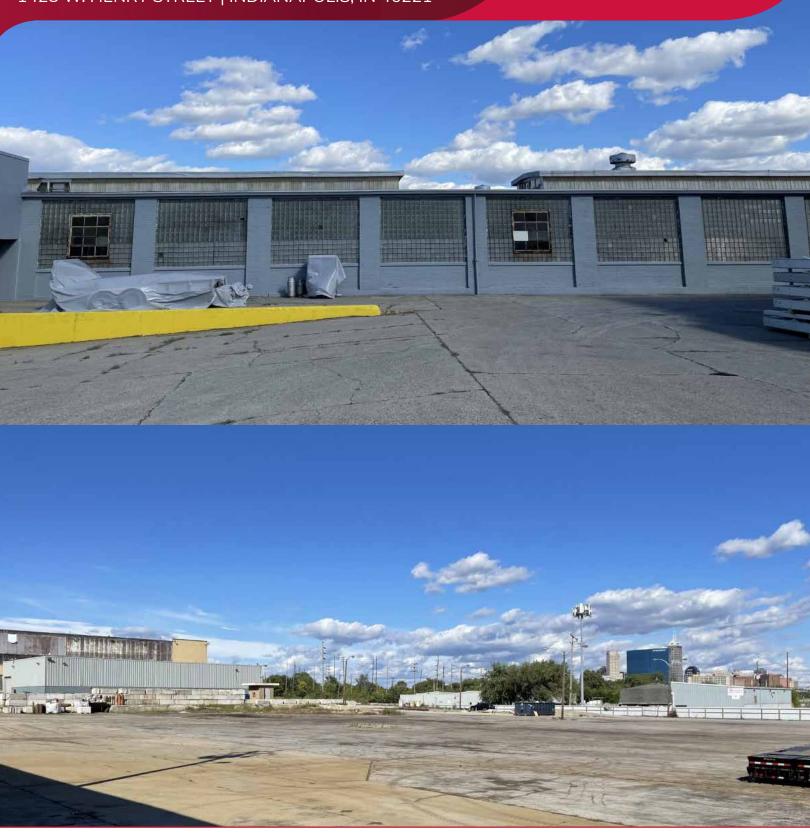

## LISTING DETAILS

- Suite E
- +/- 129,000 Available for Lease
- Office Buildout Available
- Subdivision Possible Upon Request
- Outside Storage Available
- 11-26 ft Clear Height
- Multiple Dock Doors & Drive-Ins
- Heavy Power
- I-4/CBDS Zoning
- Adjacent to Elanco HQ Development
- \$6.75 SF Net, OPEX \$1.35