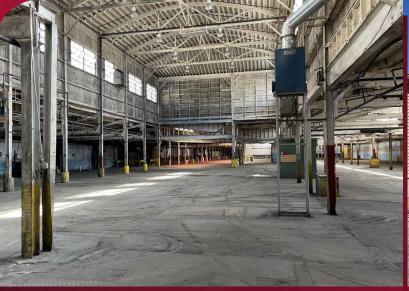

## LISTING DETAILS

- Suite E
- +/- 129,000 Available for Lease
- Office Buildout Available
- Subdivision Possible Upon Request
- Outside Storage Available
- 11-26 ft Clear Height
- Multiple Dock Doors & Drive-Ins
- Heavy Power
- I-4/CBDS Zoning
- Adjacent to Elanco HQ Development
- \$6.75 SF Net, OPEX \$1.35