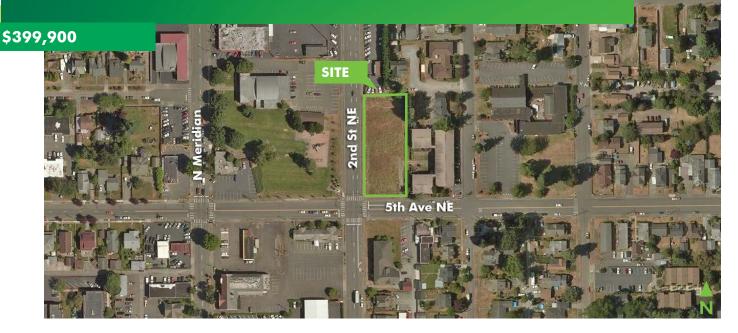

## **PROPERTY FEATURES**

- + Total size 33,600 sf
- + Zoning: CBD, City of Puyallup allows accessory drive thru
- + Excellent exposure and signage
- + Located in central downtown Puyallup business area on Meridian bypass
- + 225' frontage on 2nd St NE
- + Corner location (5th Ave NE)
- + Traffic Counts on corner of 2nd St NE and 5th Ave NE: 10,670 cars per day