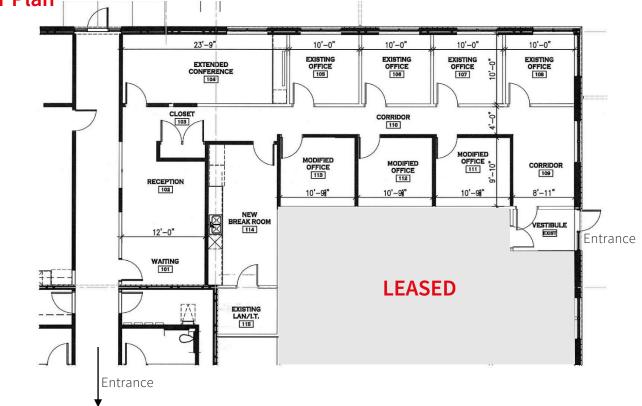

#### **Property Information**

- Built out with 7 offices, conference room, break room, reception and waiting area
- Quality improvements and finishes
- Tall ceilings (9'8") and ample windows
- Parking Ratio: 4/1000

#### **Floor Plan**