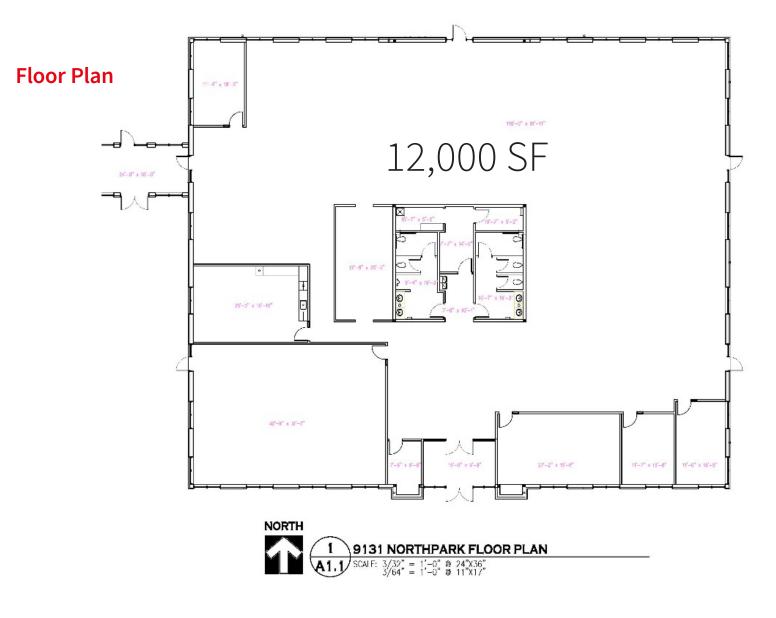

08 Draught House, Planet Sub and Power Life Yoga

### 9131 & 9241 Northpark Dr. Johnston, IA

#### Justin Lossner, CCIM Executive Vice President Jones Lang LaSalle Brokerage, Inc. +1 515 371 0846 justin.lossner@am.jll.com

Marcus R. Pitts, CCIM, SIOR Managing Director Jones Lang LaSalle Brokerage, Inc. +1 515 556 4727 marcus.pitts@am.jll.com

#### jll.com/des-moines



## 9131 Northpark Dr.

## **Availability & Terms**

- Availability: 3,500 RSF to 12,000 RSF
- Minimum Divisible: 3,500 RSF
- Lease Rate: \$12.50/SF NNN
- Estimated Operating Expenses: \$5.85/SF

## **Property Information**

- Former Pioneer offices
- Mix of built-out offices and open working space with no interior columns
- Quality improvements and finishes
- Tall ceilings (9'8") and ample windows
- Parking Ratio: 4/1000







### 9241 Northpark Dr.

### **Availability & Terms**

- Availability: 2,300 +/- RSF
- Lease Rate: \$12.50/SF NNN
- Estimated Operating Expenses: \$5.85/SF

#### **Property Information**

- Built out with 7 offices, conference room, break room, reception and waiting area
- Quality improvements and finishes
- Tall ceilings (9'8") and ample windows
- Parking Ratio: 4/1000



#### **Floor Plan**

## **Property Overview**



The information contained herein has been given to us by the owner of the property or other sources we deem reliable. We have no reason to doubt its accuracy, but we do not guarantee it. All information should be verified prior to purchase or lease. Jones Lang LaSalle Brokerage, Inc. is a licensed broker in the State of Iowa.