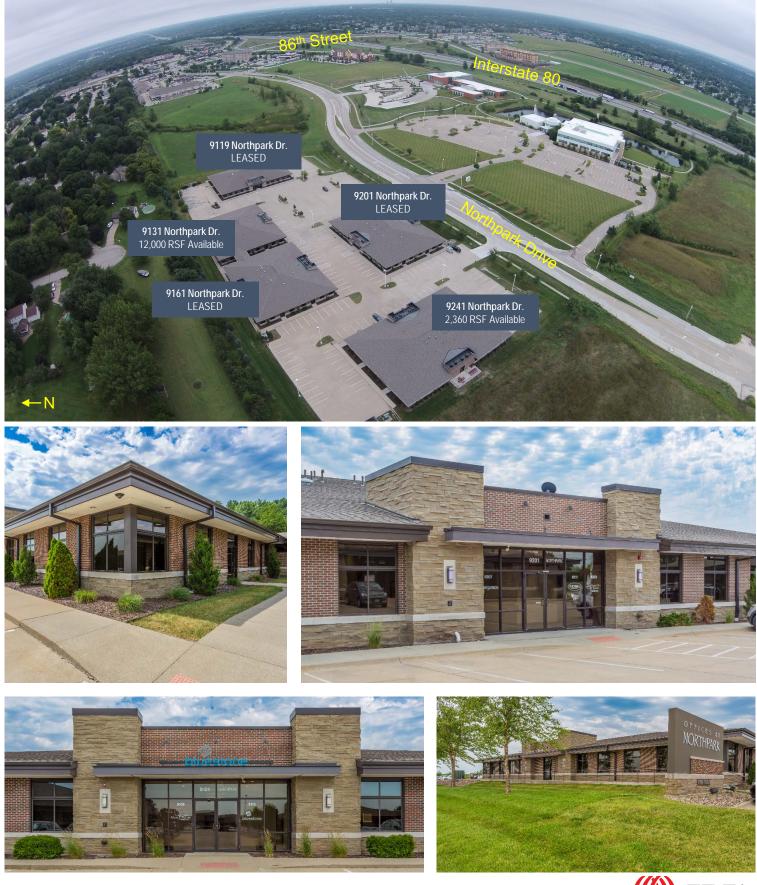

# **Offices at Northpark**

- Five building office park built between 2007 and 2010 with three buildings fully leased
- Suites available from 2,300 RSF to 12,000 RSF
- Class A office in a convenient location within Johnston
- Just north of Interstate 80/35 at 86<sup>th</sup> Street exit with 100<sup>th</sup> Street exit opening in late 2018 (Q4)
- Local area amenities include Hilton Garden Inn, Texas Roadhouse, Starbucks, 1908 Draught House, Planet Sub and Power Life Yoga

### 9131 & 9241 Northpark Dr. Johnston, IA

### 9241 Northpark Dr.