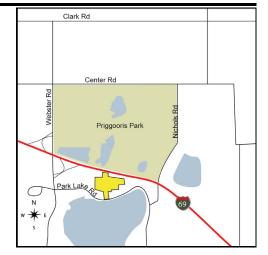

## **LAND** For Sale

**Location:** 6335 Park Lake Road

Side of Street: North

City: Bath Twp., MI
Cross Streets: Webster Road

County: Clinton

| Acreage: 14.92 | Improvements: | N/A |
|----------------|---------------|-----|
|----------------|---------------|-----|

Zoning: Hi Density Res. Dimensions:

UTILITIES

Sanitary Sewer:YesGas:YesStorm Sewer:YesOutside Storage:NoWater:YesRail Siding:No

**ADJACENT LAND** 

North: Freeway East: Residential South: Lake West: Residential