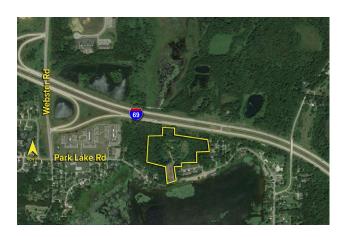

## **LAND** For Sale

**Location:** 6335 Park Lake Road

Side of Street: North

City: Bath Twp., MI
Cross Streets: Webster Road

County: Clinton

| Acreage: 14.92 | Improvements: | N/A |
|----------------|---------------|-----|
|----------------|---------------|-----|

Zoning: Hi Density Res. Dimensions:

UTILITIES

Sanitary Sewer:YesGas:YesStorm Sewer:YesOutside Storage:NoWater:YesRail Siding:No

**ADJACENT LAND** 

North: Freeway East: Residential South: Lake West: Residential

**Comments:** Waterfront property on Park Lake primed for development. Previously a manufactured housing community. Surrounded by new development.

**Broker: SIGNATURE** ASSOCIATES

Agent(s):

Peter Vanderkaay, (248) 359-3837, pvanderkaay@signatureassociates.com