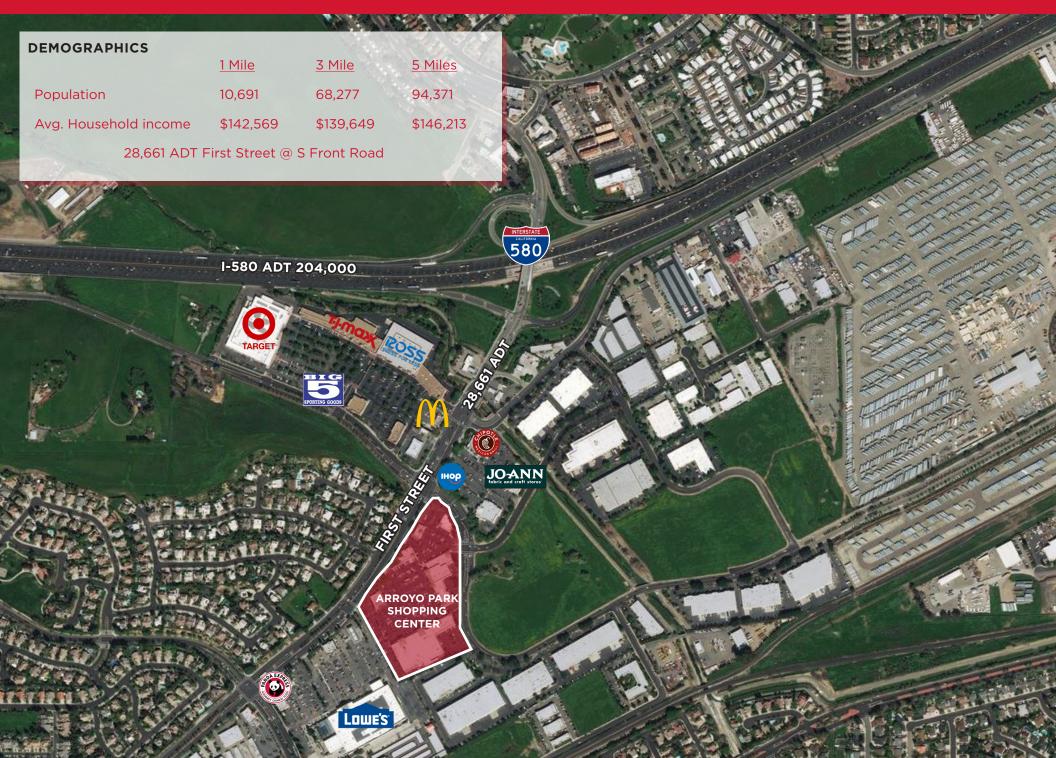

#### **LOCATION HIGHLIGHTS**

- 62.518 households within 5 miles
- Center of Livermore easily accessible to I-580
- Multiple points of ingress and egress on First Street & N Mines Road

CONTACT INFO:

**JESSICA MAUSER** 