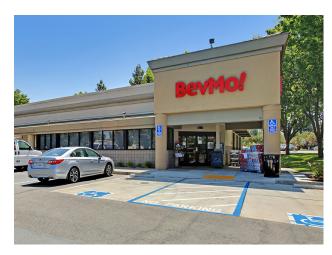

#### **PROPERTY HIGHLIGHTS**

- 1,278 -2,333 SF Spaces Available
- Located on First Street in Livermore
- Anchored by Safeway, CVS and Chase Bank
- Across from Plaza 580 Anchored by Target, Ross & Big 5
- Top Performing Safeway in SF Bay Area
- Strong Residential Base