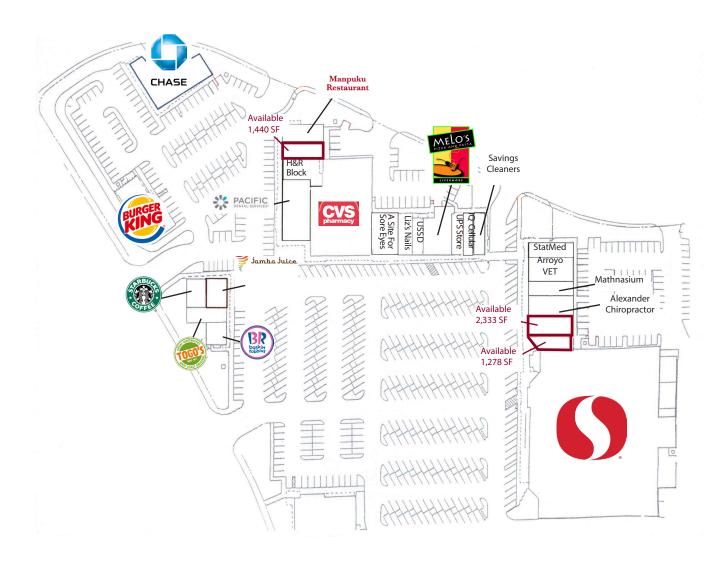

#### **PROPERTY HIGHLIGHTS**

- 1,278 -2,333 SF Spaces Available
- Located on First Street in Livermore
- Anchored by Safeway, CVS and Chase Bank
- Across from Plaza 580 Anchored by Target, Ross & Big 5
- Top Performing Safeway in SF Bay Area
- Strong Residential Base

### SITE MAP

CONTACT INFO:

**JESSICA MAUSER** 

Managing Principal 925.737.4168 jmauser@lee-associates.com LIC#: 01728720 SHELBY SWANSON

Associate 925.737.4163 sswanson@lee-associates.com Lic#: 02075363

5890 Stoneridge Drive Suite 210 Pleasanton, CA 94588

## **SHOPPING CENTER LEASES AVAILABLE**

**ARROYO PARK SHOPPING CENTER** 

4301-4567 First Street - Livermore