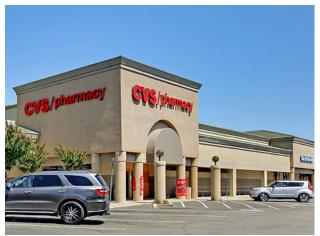

#### **PROPERTY HIGHLIGHTS**

- 1,278 -2,333 SF Spaces Available
- Located on First Street in Livermore
- Anchored by Safeway, CVS and Chase Bank
- Across from Plaza 580 Anchored by Target, Ross & Big 5
- Top Performing Safeway in SF Bay Area
- Strong Residential Base