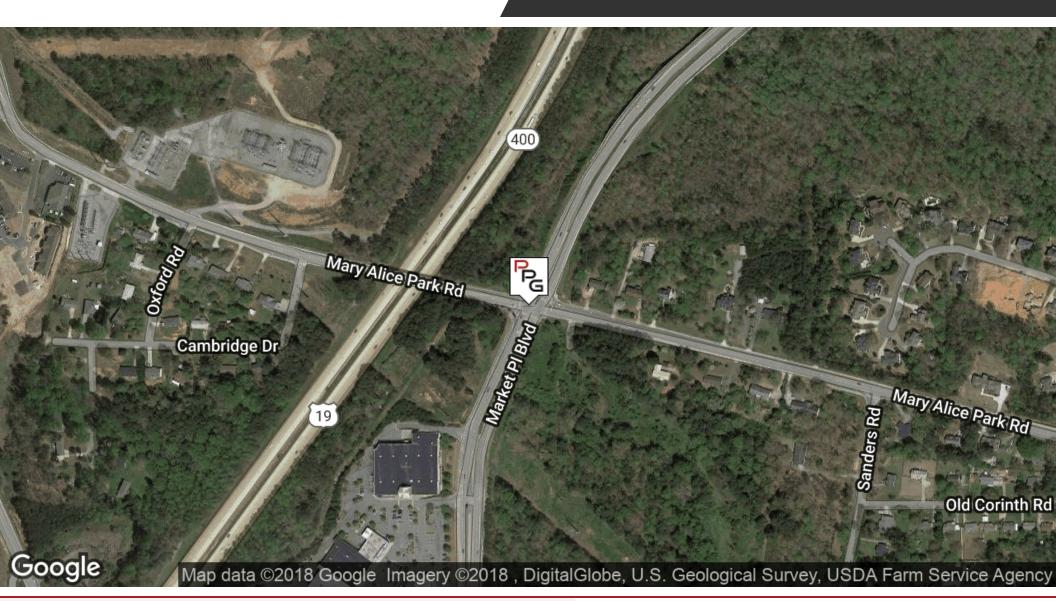

# **3.44 ACRES ON MARKET PLACE BLVD**

5

PLACE BL VD

Land :

MARKET PLACE BLVD. AT MARY ALICE PARK ROAD (3.44 AC ASSEMBLAGE), CUMMING, GA 30040

## 0.59 Acres Tax Parcel C38 001

11 10

MARKET PLACE BLVD. AT MARY ALICE PARK ROAD (3.44 AC ASSEMBLAGE), CUMMING, GA 30040

| OFFERING SUMMARY | ,                    | PROPERTY OVERVIEW                                                                                                                                                                                                                        |
|------------------|----------------------|------------------------------------------------------------------------------------------------------------------------------------------------------------------------------------------------------------------------------------------|
| Sale Price:      | \$256,500            | 3.44 ACRE ASSEMBLAGE. Includes 2.85 acres (Tax ID C37-005). Visible from GA 400 and Market Place Blvd. Also included in the assemblage is a 0.59 acre double corner parcel (Tax ID C38-001),on Mary Alice Park Rd and Market Place Blvd. |
| Lot Size:        | 3.44 Acres           | Close to shopping, schools, restaurants, banking, etc. Convenient to GA Hwy. 400, Market Place Blvd., Ronald Reagan Blvd.,and<br>Northside-Forsyth Hospital.                                                                             |
|                  |                      | PROPERTY HIGHLIGHTS                                                                                                                                                                                                                      |
| Zoning:          | LR                   | In the city limits of Cumming                                                                                                                                                                                                            |
|                  |                      | Best use PSC zoning classification                                                                                                                                                                                                       |
| Mortest          | Atlanta              | Visible from GA 400                                                                                                                                                                                                                      |
| Market:          | Atlanta              | Close proximity to major retailers including Walmart, Costco, Best Buy, BJs, Home Depot, Lowes                                                                                                                                           |
| Submarket:       | North Fulton/Forsyth |                                                                                                                                                                                                                                          |

POWELL PROPERTY GROUP P

MARKET PLACE BLVD. AT MARY ALICE PARK ROAD (3.44 AC ASSEMBLAGE), CUMMING, GA 30040

Map data ©2018 Google Imagery ©2018 , DigitalGlobe, U.S. Geological Survey, USDA Farm Service Agency