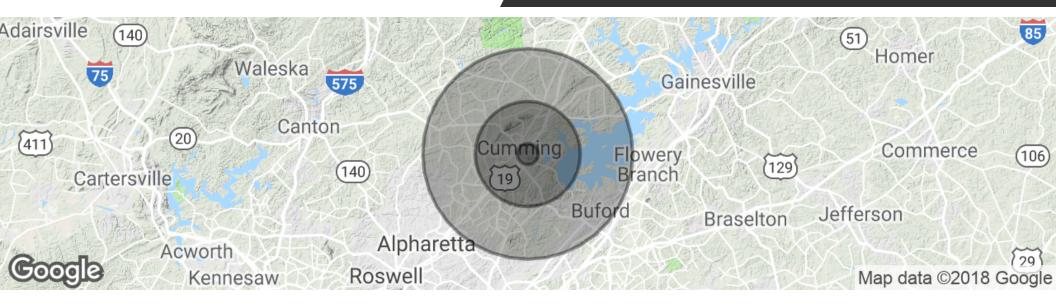

POWELL PROPERTY GROUP

MARKET PLACE BLVD. AT MARY ALICE PARK ROAD (3.44 AC ASSEMBLAGE), CUMMING, GA 30040

| POPULATION          | 1 MILE    | 5 MILES   | 10 MILES  |
|---------------------|-----------|-----------|-----------|
| Total population    | 3,188     | 71,188    | 253,404   |
| Median age          | 37.2      | 36.3      | 36.5      |
| Median age (Male)   | 33.8      | 35.1      | 36.0      |
| Median age (Female) | 38.9      | 37.5      | 37.0      |
| HOUSEHOLDS & INCOME | 1 MILE    | 5 MILES   | 10 MILES  |
| Total households    | 1,148     | 24,582    | 84,123    |
| # of persons per HH | 2.8       | 2.9       | 3.0       |
| Average HH income   | \$74,414  | \$96,062  | \$106,727 |
| Average house value | \$274,704 | \$325,546 | \$359,166 |

\* Demographic data derived from 2010 US Census

DENNIS POWELLJASON MAYManaging BrokerAssociate Broker770.364.2740404.401.1416dennisppg@gmail.comjasonmay.ppg@gmail.com

POWELL PROPERTY GROUP, INC

101 Pilgrim Village Drive, Suite 200, Cumming, GA 30040 770.364.2740 commercial400.com