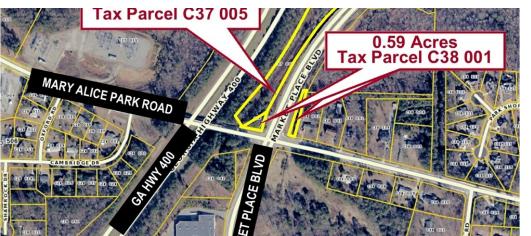

## 0.59 Acres Tax Parcel C38 001

11 10

MARKET PLACE BLVD. AT MARY ALICE PARK ROAD (3.44 AC ASSEMBLAGE), CUMMING, GA 30040

| OFFERING SUMMARY | ,                    | PROPERTY OVERVIEW                                                                                                                                                                                                                        |
|------------------|----------------------|------------------------------------------------------------------------------------------------------------------------------------------------------------------------------------------------------------------------------------------|
| Sale Price:      | \$256,500            | 3.44 ACRE ASSEMBLAGE. Includes 2.85 acres (Tax ID C37-005). Visible from GA 400 and Market Place Blvd. Also included in the assemblage is a 0.59 acre double corner parcel (Tax ID C38-001),on Mary Alice Park Rd and Market Place Blvd. |
| Lot Size:        | 3.44 Acres           | Close to shopping, schools, restaurants, banking, etc. Convenient to GA Hwy. 400, Market Place Blvd., Ronald Reagan Blvd.,and<br>Northside-Forsyth Hospital.                                                                             |
|                  |                      | PROPERTY HIGHLIGHTS                                                                                                                                                                                                                      |
| Zoning:          | LR                   | In the city limits of Cumming                                                                                                                                                                                                            |
|                  |                      | Best use PSC zoning classification                                                                                                                                                                                                       |
| Mortest          | Atlanta              | Visible from GA 400                                                                                                                                                                                                                      |
| Market:          | Atlanta              | Close proximity to major retailers including Walmart, Costco, Best Buy, BJs, Home Depot, Lowes                                                                                                                                           |
| Submarket:       | North Fulton/Forsyth |                                                                                                                                                                                                                                          |