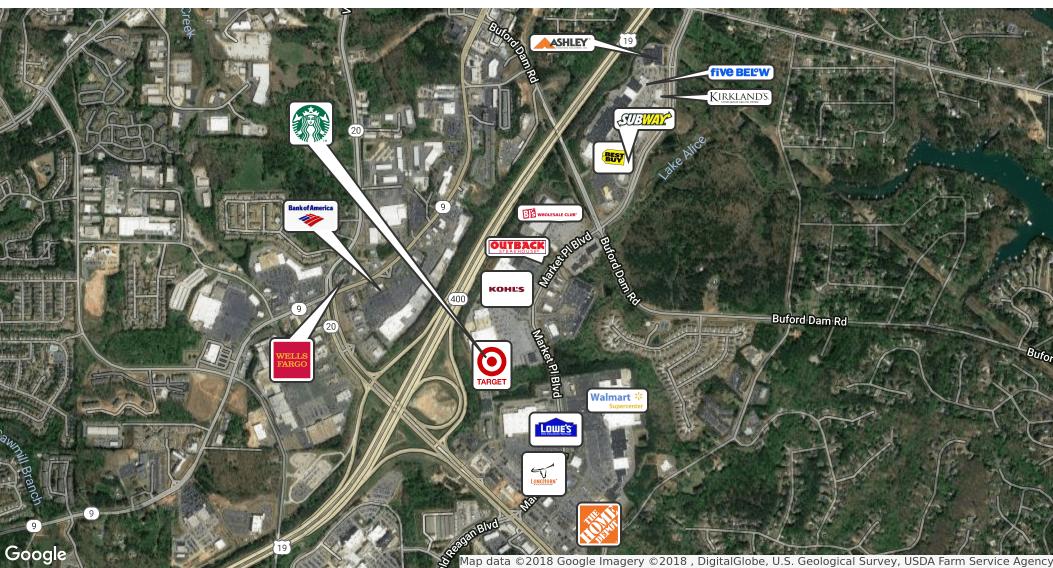

## 0.59 Acres Tax Parcel C38 001

11 10

MARKET PLACE BLVD. AT MARY ALICE PARK ROAD (3.44 AC ASSEMBLAGE), CUMMING, GA 30040

| OFFERING SUMMARY | ,                    | PROPERTY OVERVIEW                                                                                                                                                                                                                        |
|------------------|----------------------|------------------------------------------------------------------------------------------------------------------------------------------------------------------------------------------------------------------------------------------|
| Sale Price:      | \$256,500            | 3.44 ACRE ASSEMBLAGE. Includes 2.85 acres (Tax ID C37-005). Visible from GA 400 and Market Place Blvd. Also included in the assemblage is a 0.59 acre double corner parcel (Tax ID C38-001),on Mary Alice Park Rd and Market Place Blvd. |
| Lot Size:        | 3.44 Acres           | Close to shopping, schools, restaurants, banking, etc. Convenient to GA Hwy. 400, Market Place Blvd., Ronald Reagan Blvd.,and<br>Northside-Forsyth Hospital.                                                                             |
|                  |                      | PROPERTY HIGHLIGHTS                                                                                                                                                                                                                      |
| Zoning:          | LR                   | In the city limits of Cumming                                                                                                                                                                                                            |
|                  |                      | Best use PSC zoning classification                                                                                                                                                                                                       |
| Mortest          | Atlanta              | Visible from GA 400                                                                                                                                                                                                                      |
| Market:          | Atlanta              | Close proximity to major retailers including Walmart, Costco, Best Buy, BJs, Home Depot, Lowes                                                                                                                                           |
| Submarket:       | North Fulton/Forsyth |                                                                                                                                                                                                                                          |