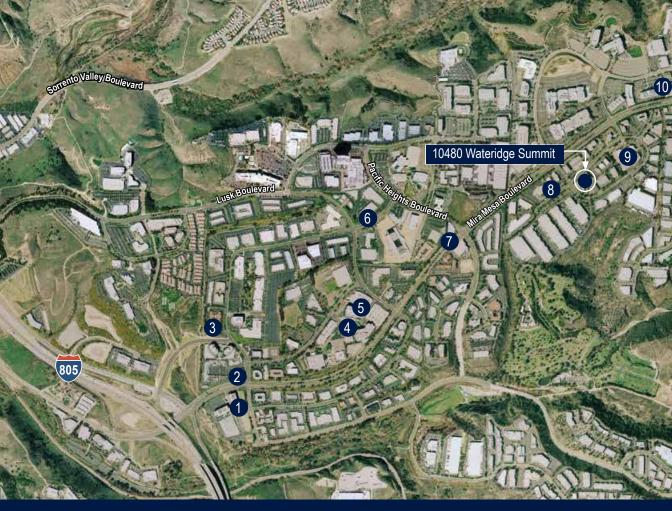

#### THE AREA

Located within the Sorrento Mesa submarket, 9535 Waples Street is within close proximity to a number San Diego's largest corporations, including: Qualcomm, Gen-Probe and Scripps Health. The building is located within a short drive to a number nearby shops and restaurants as well as within walking distance to some of San Diego's best networking venues - The WineSellar & Brasserie and Green Flash Brewing Company.

#### Amenities in the Area

- 1 Village
  - Croutons Restaurant
  - Subway
  - Rubio's Fresh Mexican Grill
  - Sher Punjab Indian
  - Skewers
  - -Opera Cafe and Patisserie
- 2 Sorrento Plaza
  - Starbucks Coffee
  - Quiznos
  - Jamba Juice
  - Banks
  - Dry Cleaner
  - Car Wash and Gas Station
  - Dentist
  - Optometrist
  - Precision Fitness
  - The Greek Cafe

- McDonald's
- Chicks Natural
- Thai Chada
- Salad Farm
- Flame Broiler
- Sitar Indian Cuisine
- Delicacy Chinese
- Pascucci Italian
- Fiesta Mexican Grille
- Kabul House of Kabobs
- Kabui House of Kabobs
- Pho Station Vietnamese
- Moose's BBQ and Philly
- Cheesesteak
- Orchids Nails & Spa
- Sorrento Wine and Spirits
- 3 Courtyard by Marriott
- Chili's
  - Country Inns & Suites
  - Holiday Inn Express

- 5 Nico's Taco Shop
  - Submarina
  - The Grill and Market
  - Hanaya Sushi
  - Sunrise Cafe
  - Kings Garden Chinese
  - Florist
  - Day Care
  - 805 Segue Body Wraps
- 6 Oasis Grill
  - Woodfin Hotel
- 7 Homestead Suites
- 8 The Wine Sellar & Brasserie
- 9 Fresh & Easy
- 10 Green Flash Brewing Company