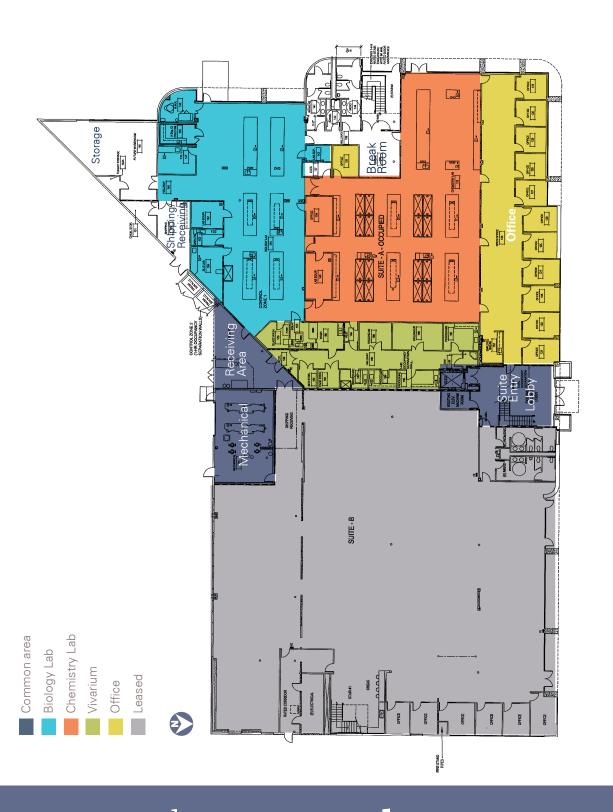

ILDING FEATURES**

- Freestanding 2-story building 50,055 SF
- Built in 1983; Major Renovation completed in 2006
- 12' ceiling height on 1st floor; 10' ceiling height on 2nd floor
- Biology and Chemistry labs
- Vivarium space
- E-Power
- Shipping/Receiving area

#### **BUILDING SPECIFICATIONS**

Floor Load: 80lbs.
Ceiling Height: 10'—12'

HVAC Capacity/Equipment: 2 Chillers (400 tons), 3 AHU, 2 Boilers

Electrical: 2,500 Amp 480/277v

Generator: 150 kW diesel generator

Security: 24-hour card key system provides

access through the main lobby entrance

Water Capacity: City of San Diego, 2" line

Dock areas: 1 loading/receiving area with 2 tenant

delivery access

Elevator: 1-Hydraulic

#### 9535 Waples Street

#### FIRST FLOOR PLAN

18,794 square feet | 13 private offices | 16 fume hoods



## waples research centre

### 9535 Waples Street

#### SECOND FLOOR PLAN

9,309 square feet | 13 private offices | large conference room | open area for workstations





**About** Biomed Realty



BioMed Realty is a real estate investment trust (REIT) focused on Providing Real Estate to the Life Science Industry®. We acquire, develop, own and operate laboratory and office space. Our properties are designed to effectively support the demanding needs of a wide range of pharmaceutical, biotechnology and research institutions. The company's properties are located predominantly in the major U.S. life science markets of San Diego, San Francisco, Seattle, Boston, New York/New Jersey, Pennsylvania and Maryland, which have well-established reputations as centers for scientific research.

www.bi