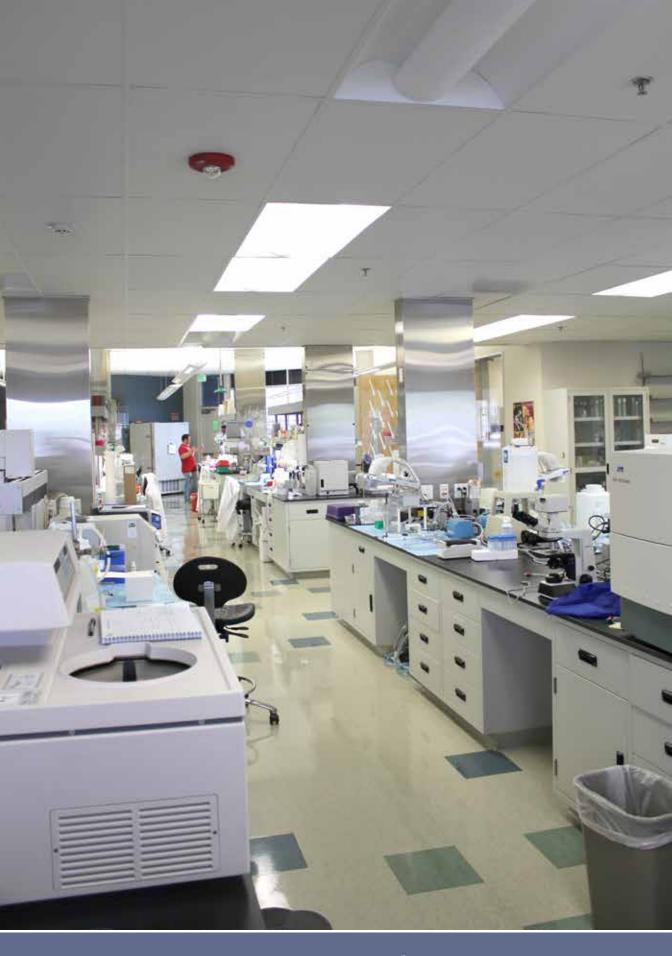

#### PROPERTY OVERVIEW

9535 Waples Street is a unique blend of top quality lab and office space that includes biology, chemistry and vivarium uses. With abundant glass and high ceiling heights throughout the interior lab and office areas, the building provides a comfortable and efficient work environment.

#### **BUILDING FEATURES**

- Freestanding 2-story building 50,055 SF
- Built in 1983; Major Renovation completed in 2006
- 12' ceiling height on 1st floor; 10' ceiling height on 2nd floor
- Biology and Chemistry labs
- Vivarium space
- E-Power
- Shipping/Receiving area