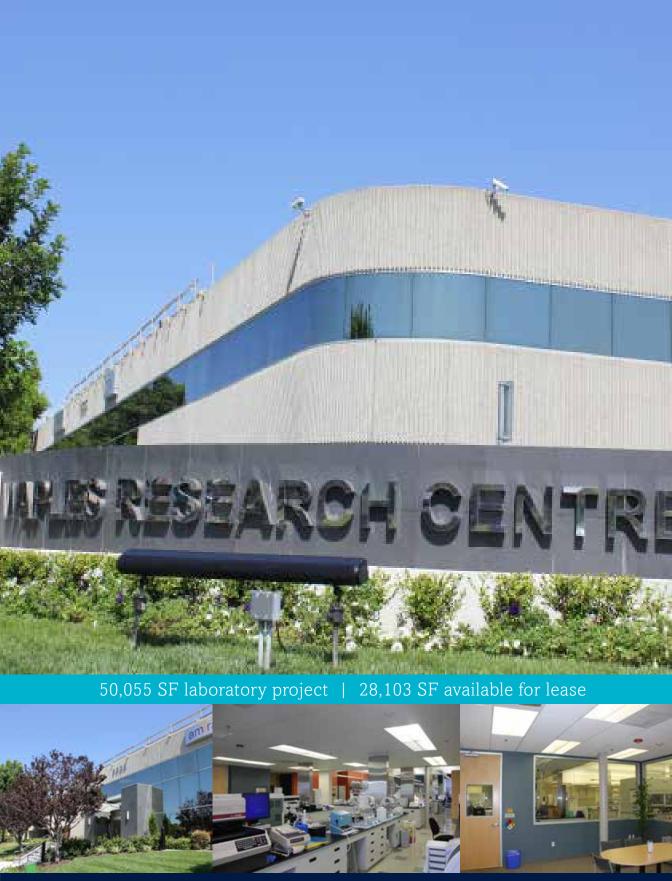

# waples research centre

9535 Waples Street

#### PROPERTY OVERVIEW

9535 Waples Street is a unique blend of top quality lab and office space that includes biology, chemistry and vivarium uses. With abundant glass and high ceiling heights throughout the interior lab and office areas, the building provides a comfortable and efficient work environment.

#### **BUILDING HIGHLIGHTS**

- 2-story lobby serviced by elevator
- High visibility with easy access off of Mira Mesa Blvd.
- Abundant interior glass that provides natural light to lab and office areas
- High ceilings providing comfortable work environment
- Dedicated shipping/receiving area in the back of the building

#### **BUILDING FEATURES**

- Freestanding 2-story building 50,055 SF
- Built in 1983; Major Renovation completed in 2006
- 12' ceiling height on 1st floor; 10' ceiling height on 2nd floor
- Biology and Chemistry labs
- Vivarium space
- E-Power
- Shipping/Receiving area