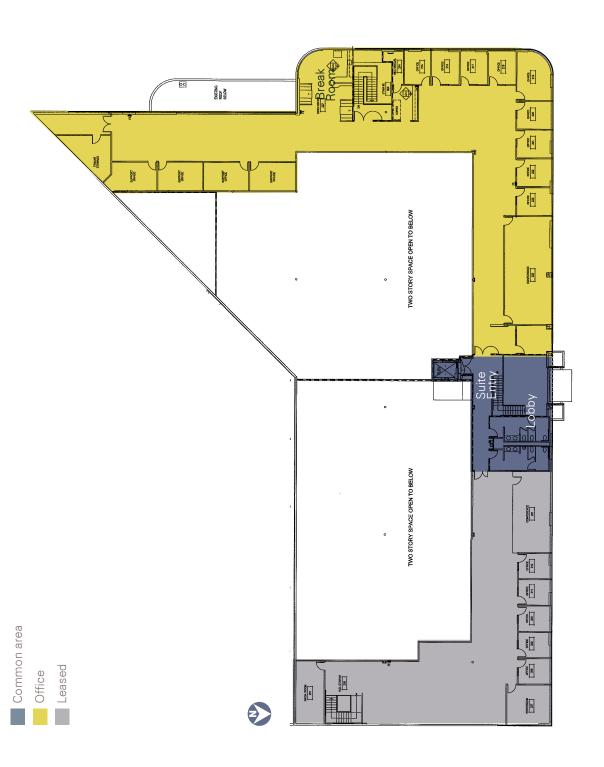

#### SECOND FLOOR PLAN

9,309 square feet | 13 private offices | large conference room | open area for workstations

**About** Biomed Realty

BioMed Realty is a real estate investment trust (REIT) focused on Providing Real Estate to the Life Science Industry®. We acquire, develop, own and operate laboratory and office space. Our properties are designed to effectively support the demanding needs of a wide range of pharmaceutical, biotechnology and research institutions. The company's properties are located predominantly in the major U.S. life science markets of San Diego, San Francisco, Seattle, Boston, New York/New Jersey, Pennsylvania and Maryland, which have well-established reputations as centers for scientific research.