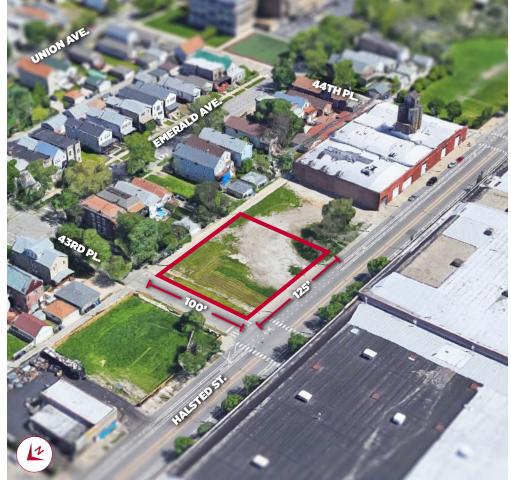

### **FOR SALE**

12,533 SF Development Site on Halsted Ave.

## **PROPERTY SPECIFICATIONS**

| Property Size | Approx. 12,533 Sq. Ft.                                                                                                                                                                                                              |
|---------------|-------------------------------------------------------------------------------------------------------------------------------------------------------------------------------------------------------------------------------------|
| Zoning        | B2-3                                                                                                                                                                                                                                |
| PINs          | 20-04-309-001-0000, 20-04-309-033-0000                                                                                                                                                                                              |
| 2015 Taxes    | \$1,836.85                                                                                                                                                                                                                          |
| Sale Price    | Subject to Offer                                                                                                                                                                                                                    |
| Comments      | <ul> <li>Commercial land</li> <li>Part of 47th and Halsted TIF</li> <li>Great land site development opportunity</li> <li>Approx. 125' of frontage on busy Halsted Street</li> <li>11th Ward Alderman Patrick D. Thompson</li> </ul> |