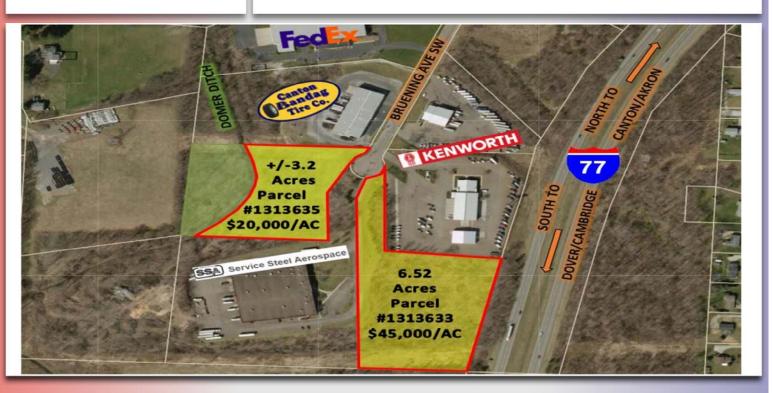

# 6.52 ACRES OF I-77 INDUSTRIAL LAND WITH UTILITIES

Bruening Avenue SW, Canton, OH, 44706

Directions: I-77, south of Route 30 to Cleveland Avenue exit Route 800, West on Shepler Church to Canton Industrial Park on left.

#### SITE INFO

 Acre(s):
 6.52

 Frontage:
 565'

 Depth:
 376'

 County:
 Stark

Township: Canton Zoning: Lt. Industrial

Topo: Level

Nearby Hwy: I-77

#### **MISCELLANEOUS**

Canton Township - easy access to I-77 and Route 30. 6.52 Acres in mature Canton Industrial Park. 565' frontage with I-77 visibility. Neighbors include FedEx, Service Steel Aerospace, Solmet, Miller & Co., Canton Bandag, Kenworth Trucking, and AT&T. Canton Township has no personal or corporate income tax. All utilities at site. \$45,000 per acre.

3.2 Acres across Bruening Ave at \$20,000 per acre. Access off Bruening Ave, south of Shepler Church.