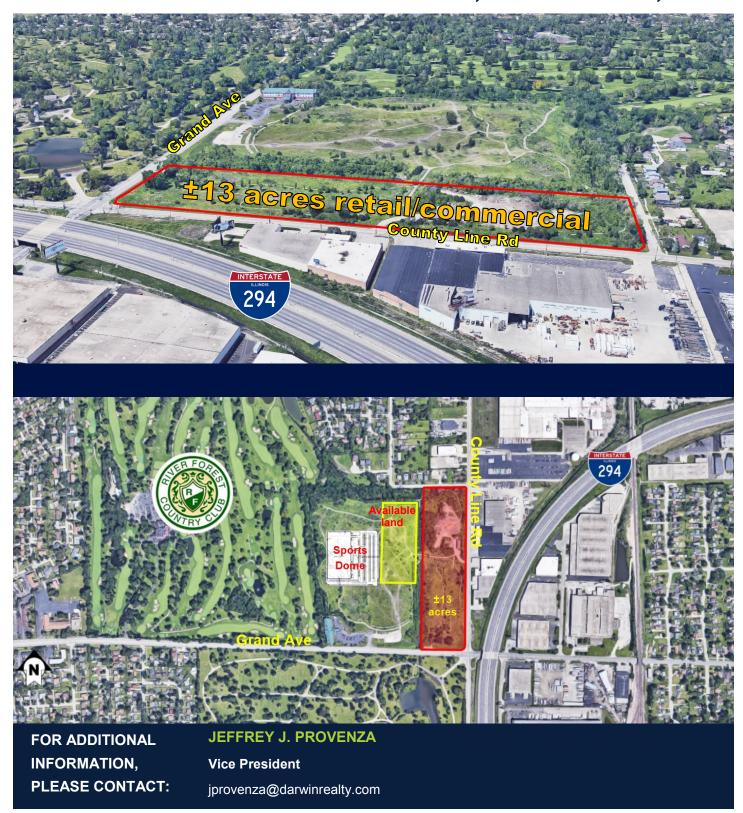

#### **FEATURES**

- Future +/- 12,000 SF retail strip center (divisible)
- Additional land available adjacent to site
- +/- 13 acres visible from Grand Avenue and I-294
- 30,000 Vehicles Per Day on Grand Avenue
- Available for build-to-suit, ground lease or outright sale
- Blocks from future I-294 full interchange
- Two existing hotels adjacent to site
- On-site sports dome opening 2019/2020
- Lease rate: Subject to offer

FOR ADDITIONAL INFORMATION,

**PLEASE CONTACT:** 

**JEFFREY J. PROVENZA** 

**Vice President** 

jprovenza@darwinrealty.com

970 N. Oaklawn Avenue, Suite 100 | Elmhurst, IL 60126 | Tel: 630-782-9520 | Fax: 630-782-9531 | www.darwinrealty.com