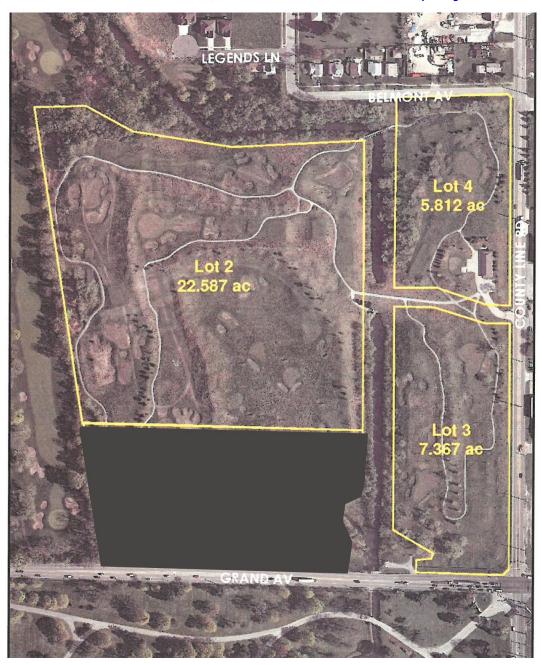

## **GRAND AVENUE & COUNTY LINE ROAD, BENSENVILLE, IL**

Lots 3&4 Available for BTS, Ground Lease or Sale (fully divisible)

FOR ADDITIONAL INFORMATION,

**PLEASE CONTACT:** 

**JEFFREY J. PROVENZA** 

**Vice President** 