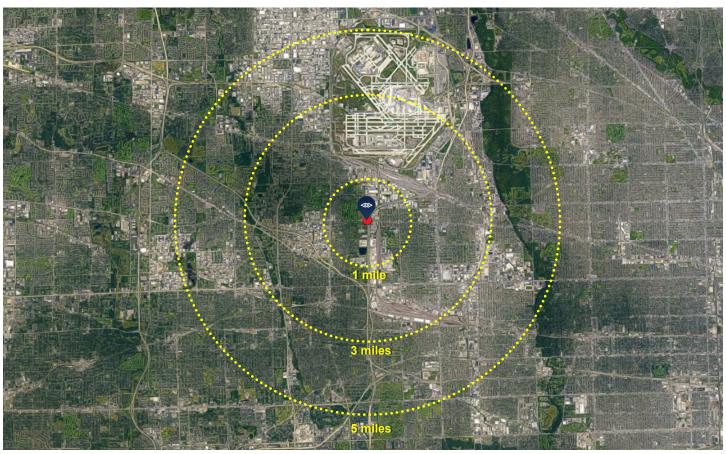

### **Demographics**

Traffic count, County Line Road: 10,029 cars per day

**Traffic count, Grand Avenue:** 29,872 cars per day

|                          | 1 Mile   | 3 Miles  | 5 Miles  |
|--------------------------|----------|----------|----------|
| Population:              | 7,343    | 94,104   | 278,411  |
| Median Household Income: | \$60,026 | \$71,210 | \$66,112 |