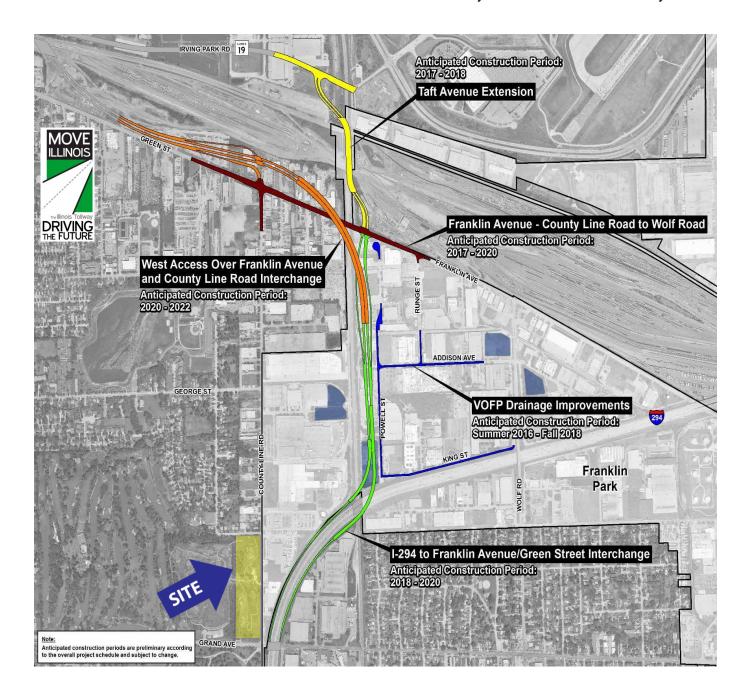

#### **FEATURES**

- Future +/- 12,000 SF retail strip center (divisible)
- Additional land available adjacent to site
- +/- 13 acres visible from Grand Avenue and I-294
- 30,000 Vehicles Per Day on Grand Avenue
- Available for build-to-suit, ground lease or outright sale
- Blocks from future I-294 full interchange
- Two existing hotels adjacent to site
- On-site sports dome opening 2019/2020
- Lease rate: Subject to offer