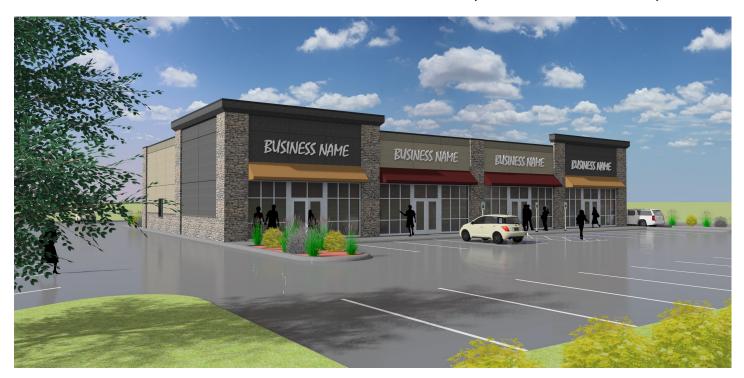

### **GRAND AVENUE & COUNTY LINE ROAD, BENSENVILLE, IL**

#### **FEATURES**

- Future +/- 12,000 SF retail strip center (divisible)
- Additional land available adjacent to site
- +/- 13 acres visible from Grand Avenue and I-294
- 30,000 Vehicles Per Day on Grand Avenue
- Available for build-to-suit, ground lease or outright sale
- Blocks from future I-294 full interchange
- Two existing hotels adjacent to site
- On-site sports dome opening 2019/2020
- Lease rate: Subject to offer