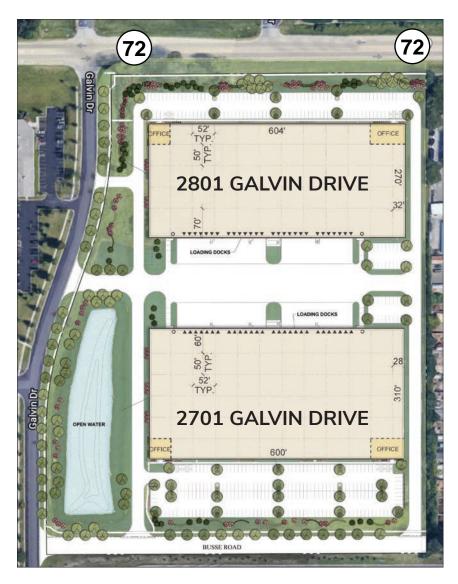

| SPECIFICATIONS - 2801 GALVIN DRIVE: |                                                      |   |
|-------------------------------------|------------------------------------------------------|---|
| BUILDING SIZE:                      | 163,080 SF                                           |   |
| OFFICE:                             | To suit                                              |   |
| BAY SIZE:                           | 50' x 52'                                            |   |
| CLEAR HEIGHT:                       | 32'                                                  |   |
| LOADING:                            | 20 dock doors (expandable to 28)<br>2 drive-in doors |   |
| SPRINKLER:                          | ESFR                                                 | : |
| AUTOMOBILE PARKING:                 | 145 spaces                                           |   |
| TRAILER PARKING:                    | At unused dock positions                             |   |
| POWER:                              | 2,000A @ 480V                                        |   |
| REAL ESTATE TAXES:                  | \$1.65 PSF (estimate at full assessment)             |   |
| LEASE RATE:                         | Subject to Proposal                                  |   |

#### **SPECIFICATIONS - 2701 GALVIN DRIVE:**

| BUILDING SIZE:      | 186,000 SF                                           |
|---------------------|------------------------------------------------------|
|                     |                                                      |
| OFFICE:             | To suit                                              |
| BAY SIZE:           | 50' x 52'                                            |
| CLEAR HEIGHT:       | 32'                                                  |
| LOADING:            | 20 dock doors (expandable to 28)<br>2 drive-in doors |
| SPRINKLER:          | ESFR                                                 |
| AUTOMOBILE PARKING: | 239 spaces                                           |
| TRAILER PARKING:    | At unused dock positions                             |
| POWER:              | 2,000A @ 480V                                        |
| REAL ESTATE TAXES:  | \$1.65 PSF (estimate at full assessment)             |
| LEASE RATE:         | Subject to Proposal                                  |

#### **PROPERTY HIGHLIGHTS**

- ♦ Last developable site within Northwest Business Park
- $\Diamond~$  Immediate access to I-90 via 4-way interchange at Randall Road
- ◊ Situated within business-friendly City of Elgin
- ◊ Abundant amenities in close proximity

- ♦ Multiple building layout options
- ♦ High visibility corner location
- ♦ New construction!
- Single or multi-tenant configurations