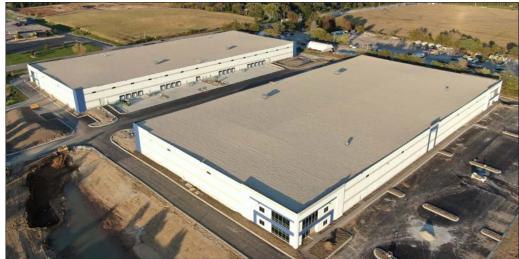

## NORTHWEST POINTE III 2701 & 2801 GALVIN DRIVE | ELGIN, IL

#### **PROPERTY HIGHLIGHTS**

- ♦ Last developable site within Northwest Business Park
- $\Diamond~$  Immediate access to I-90 via 4-way interchange at Randall Road
- ◊ Situated within business-friendly City of Elgin
- ◊ Abundant amenities in close proximity

- ♦ Multiple building layout options
- ♦ High visibility corner location
- ♦ New construction!
- Single or multi-tenant configurations