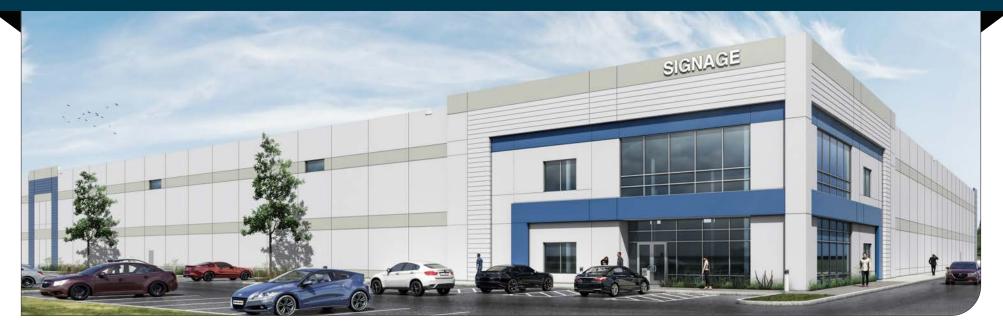

## NEW CONSTRUCTION! (40,000-186,000 SF) AVAILABLE FOR LEASE

# **SHELL COMPLETE & READY FOR BUILD-OUT**

## NORTHWEST POINTE III 2701 & 2801 GALVIN DRIVE | ELGIN, IL