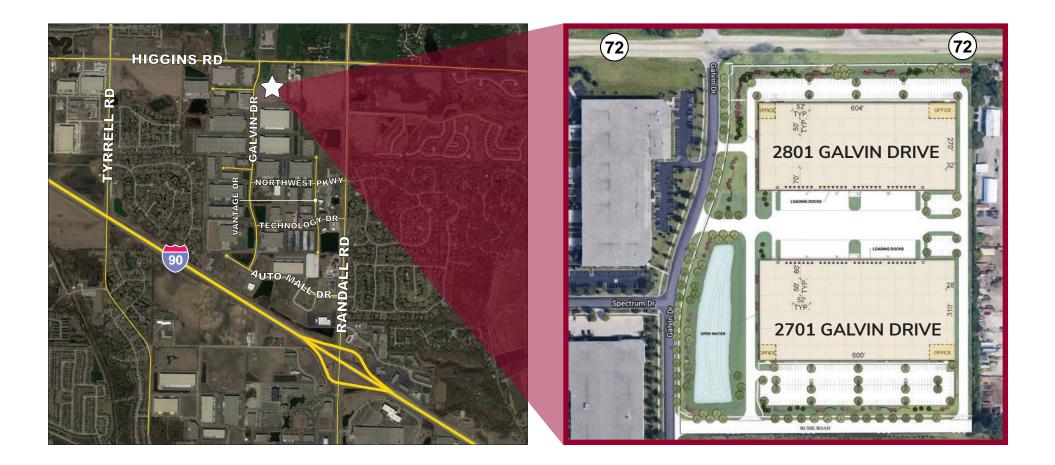

## NORTHWEST POINTE III 2701 & 2801 GALVIN DRIVE | ELGIN, IL

| SPECIFICATIONS - 2801 GALVIN DRIVE: |                                                      |   |
|-------------------------------------|------------------------------------------------------|---|
| BUILDING SIZE:                      | 163,080 SF                                           |   |
| OFFICE:                             | To suit                                              |   |
| BAY SIZE:                           | 50' x 52'                                            |   |
| CLEAR HEIGHT:                       | 32'                                                  |   |
| LOADING:                            | 20 dock doors (expandable to 28)<br>2 drive-in doors |   |
| SPRINKLER:                          | ESFR                                                 | : |
| AUTOMOBILE PARKING:                 | 145 spaces                                           |   |
| TRAILER PARKING:                    | At unused dock positions                             |   |
| POWER:                              | 2,000A @ 480V                                        |   |
| REAL ESTATE TAXES:                  | \$1.65 PSF (estimate at full assessment)             |   |
| LEASE RATE:                         | Subject to Proposal                                  |   |

#### **SPECIFICATIONS - 2701 GALVIN DRIVE:**

| BUILDING SIZE:      | 186,000 SF                                           |
|---------------------|------------------------------------------------------|
|                     |                                                      |
| OFFICE:             | To suit                                              |
| BAY SIZE:           | 50' x 52'                                            |
| CLEAR HEIGHT:       | 32'                                                  |
| LOADING:            | 20 dock doors (expandable to 28)<br>2 drive-in doors |
| SPRINKLER:          | ESFR                                                 |
| AUTOMOBILE PARKING: | 239 spaces                                           |
| TRAILER PARKING:    | At unused dock positions                             |
| POWER:              | 2,000A @ 480V                                        |
| REAL ESTATE TAXES:  | \$1.65 PSF (estimate at full assessment)             |
| LEASE RATE:         | Subject to Proposal                                  |

#### **PROPERTY HIGHLIGHTS**

- ♦ Last developable site within Northwest Business Park
- $\Diamond~$  Immediate access to I-90 via 4-way interchange at Randall Road
- ◊ Situated within business-friendly City of Elgin
- ◊ Abundant amenities in close proximity