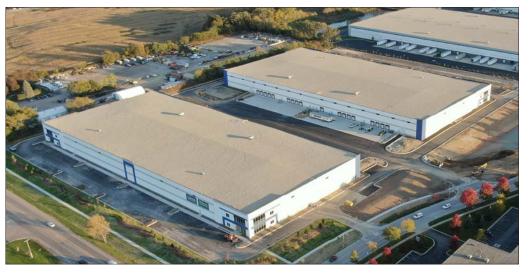

## NORTHWEST POINTE III 2701 & 2801 GALVIN DRIVE | ELGIN, IL

#### **PROPERTY HIGHLIGHTS**

- ♦ Last developable site within Northwest Business Park
- $\Diamond~$  Immediate access to I-90 via 4-way interchange at Randall Road
- ◊ Situated within business-friendly City of Elgin
- ◊ Abundant amenities in close proximity

- ♦ Multiple building layout options
- ♦ High visibility corner location
- ♦ New construction!
- Single or multi-tenant configurations