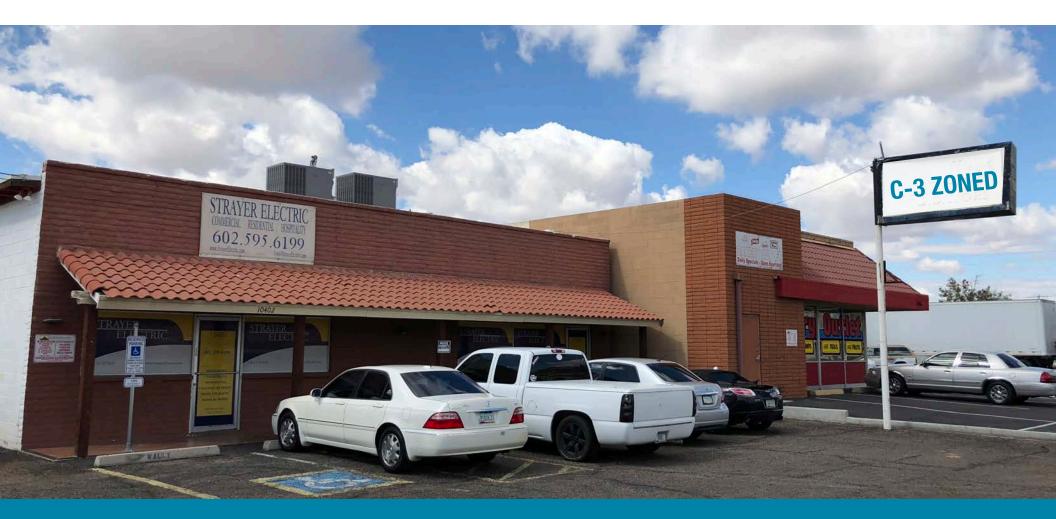

## 10402 N 19th Ave

Phoenix, AZ 85021

FOR LEASE

# ±2,941 SF Retail Office Space Available 1 Mile East of the 17 on Peoria Ave and 19th Ave

Michelle Gardner T: 602.513.5126 C: 480.266.8724 mgardner@kiddermathews.com

Eric Butler T: 602.513.5106 C: 602.809.6570 ebutler@kiddermathews.com

## **Features**

| LEASE RATE           | \$10.50/PSF NNN                                                       |
|----------------------|-----------------------------------------------------------------------|
| SIZE                 | 2,941 SF                                                              |
| FRONTAGE             | 19th ave, minutes from I-17                                           |
| FEATURES             | Secured yard and 1,000 SF warehouse with 8x12 roll up door            |
|                      |                                                                       |
| AMENITIES            | Monument signage, fenced lot, new HVAC unit                           |
| AMENITIES<br>PARKING | Monument signage, fenced lot, new HVAC unit<br>Ratio of 2.04/1,000 SF |
|                      |                                                                       |
| PARKING              | Ratio of 2.04/1,000 SF                                                |