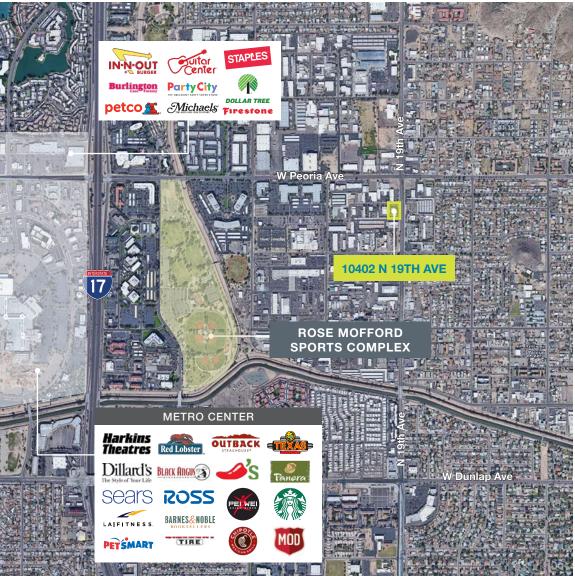

## 10402 N 19th Ave

Phoenix, AZ 85021

FOR LEASE

# ±2,941 SF Retail Office Space Available 1 Mile East of the 17 on Peoria Ave and 19th Ave

Michelle Gardner T: 602.513.5126 C: 480.266.8724 mgardner@kiddermathews.com

Eric Butler T: 602.513.5106 C: 602.809.6570 ebutler@kiddermathews.com

# 10402 N 19th Ave

### Phoenix, AZ 85021