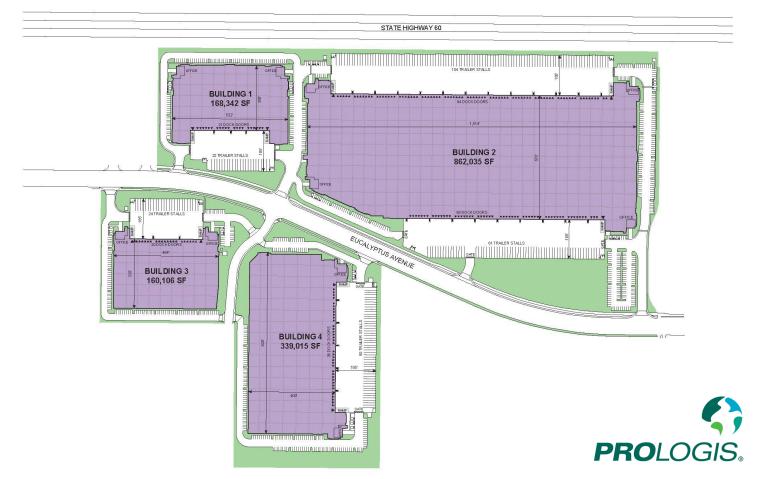

## **Prologis Park Moreno Valley Eucalyptus**

Location: SEC of Eucalyptus Avenue and 60 Freeway, Moreno Valley Owner: Prologis Developer: Prologis Architect: RGA

- Build to Suit opportunity
- Four buildings ranging from 160,000 SF to 862,000 SF
- Offices to Suit
- Power to Suit
- ESFR sprinkler system
- Secured truck courts
- Built to LEED<sup>®</sup> Certified standards