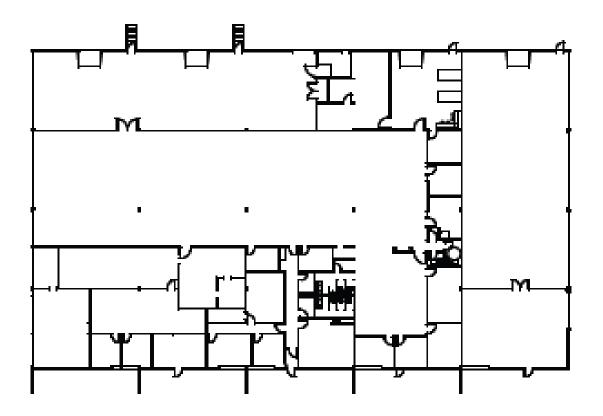

## **Floor Plan**

## **Property Specs**

- 24,023 SF flex building space
- Above average parking ratio
- 18' clear height
- Wet sprinkler system
- Four dock high doors
- 11,800 SF of finished office space, break room and restrooms
- Asking \$7.00 per SF full service gross
- Furniture inventory list can be made available