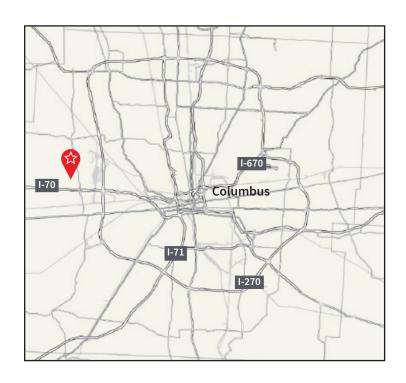

### 24,023 of flex space available

- Finished flex space located in the Westbelt industrial sub-market
- Great access to Roberts Road, I-270 and I-70
- Located 15 minutes from downtown Columbus
- Sub-lease space available through October 2020
- Ideal space for high-tech users, pharmaceutical companies and call centers

# 1774 Dividend Drive Columbus, OH